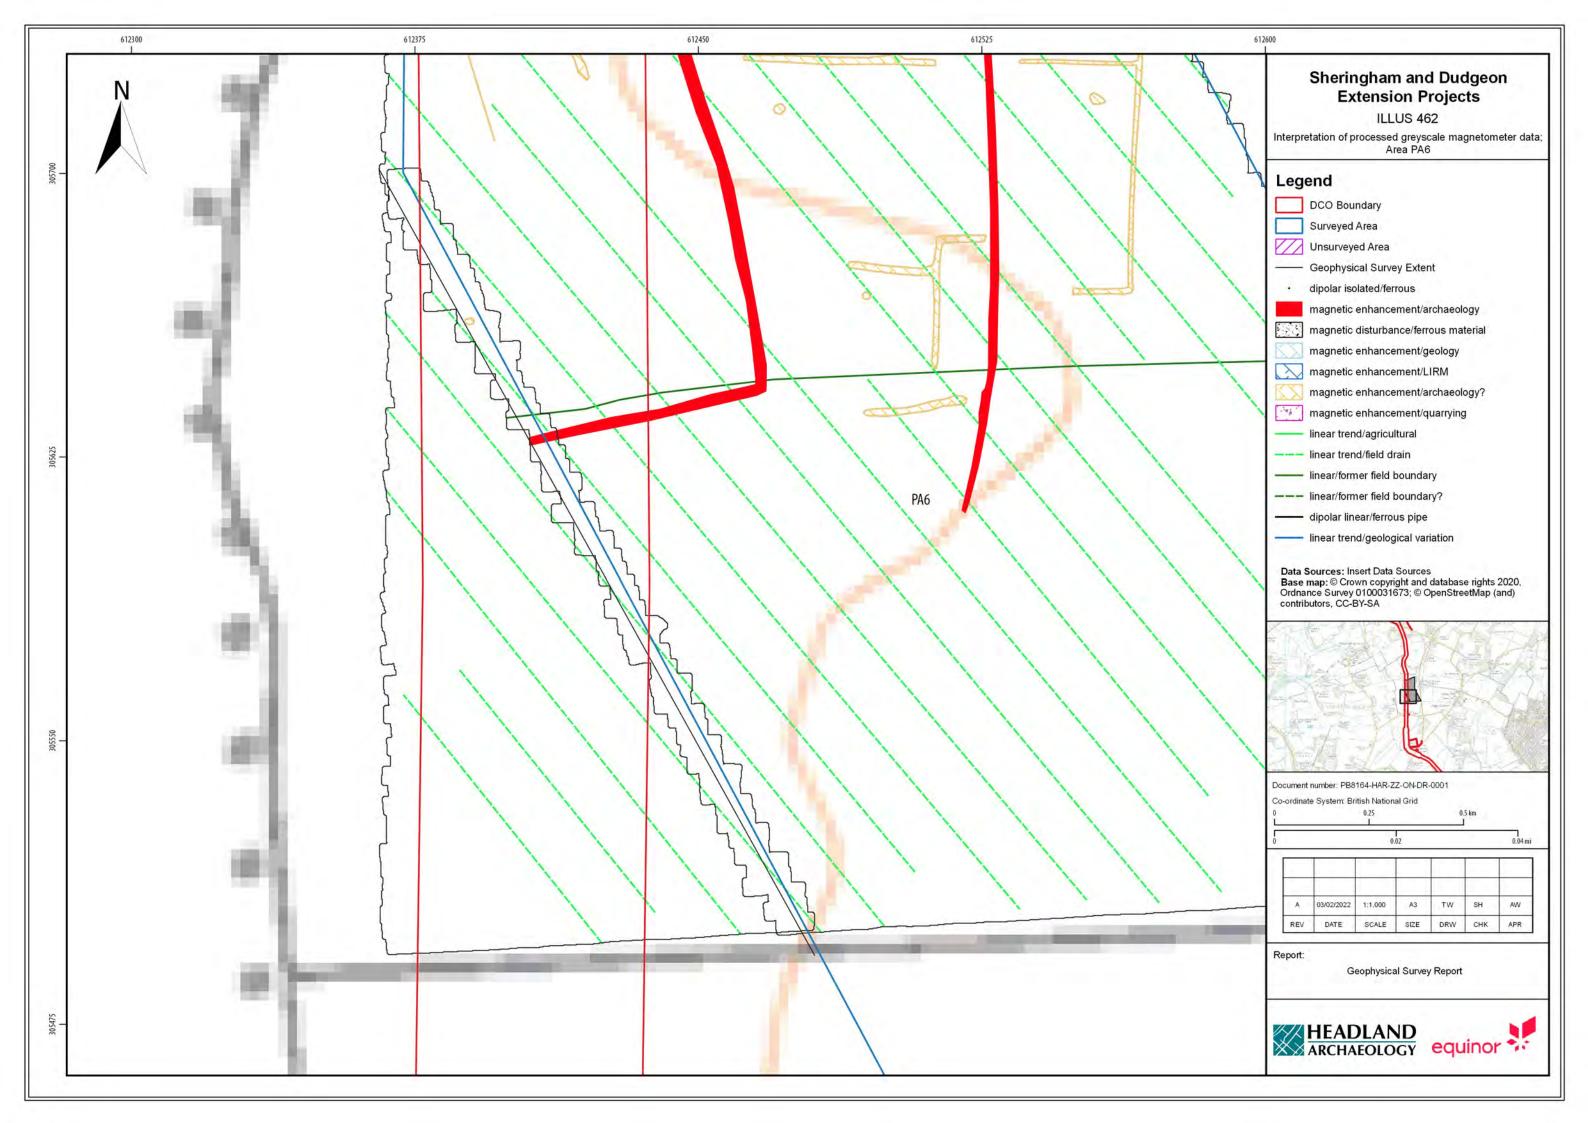

## Sheringham Shoal and Dudgeon Offshore Wind Farm Extension Projects

**Environmental Statement** 

## Volume 3

Appendix 21.6 - Priority Archaeological Geophysical Survey

August 2022 Document Reference: 6.3.21.6 APFP Regulation: 5(2)(a)

| Title: Sheringham Shoal and Dudgeon Offshore Wind Farm Extension Projects Environmental Statement Appendix 21.6: Priority Archaeological Geophysical Survey [Part 5 of 5] |                |             |
|---------------------------------------------------------------------------------------------------------------------------------------------------------------------------|----------------|-------------|
| PINS Document no.: 6.3.21.6                                                                                                                                               |                |             |
| Document no.:<br>C282-HD-Z-GA-00001                                                                                                                                       |                |             |
| Date:                                                                                                                                                                     | Classification |             |
| August 2022                                                                                                                                                               | Final          |             |
| Prepared by:                                                                                                                                                              |                |             |
| Royal HaskoningDHV                                                                                                                                                        |                |             |
| Approved by:                                                                                                                                                              |                | Date:       |
| Sarah Chandler, Equinor                                                                                                                                                   |                | August 2022 |