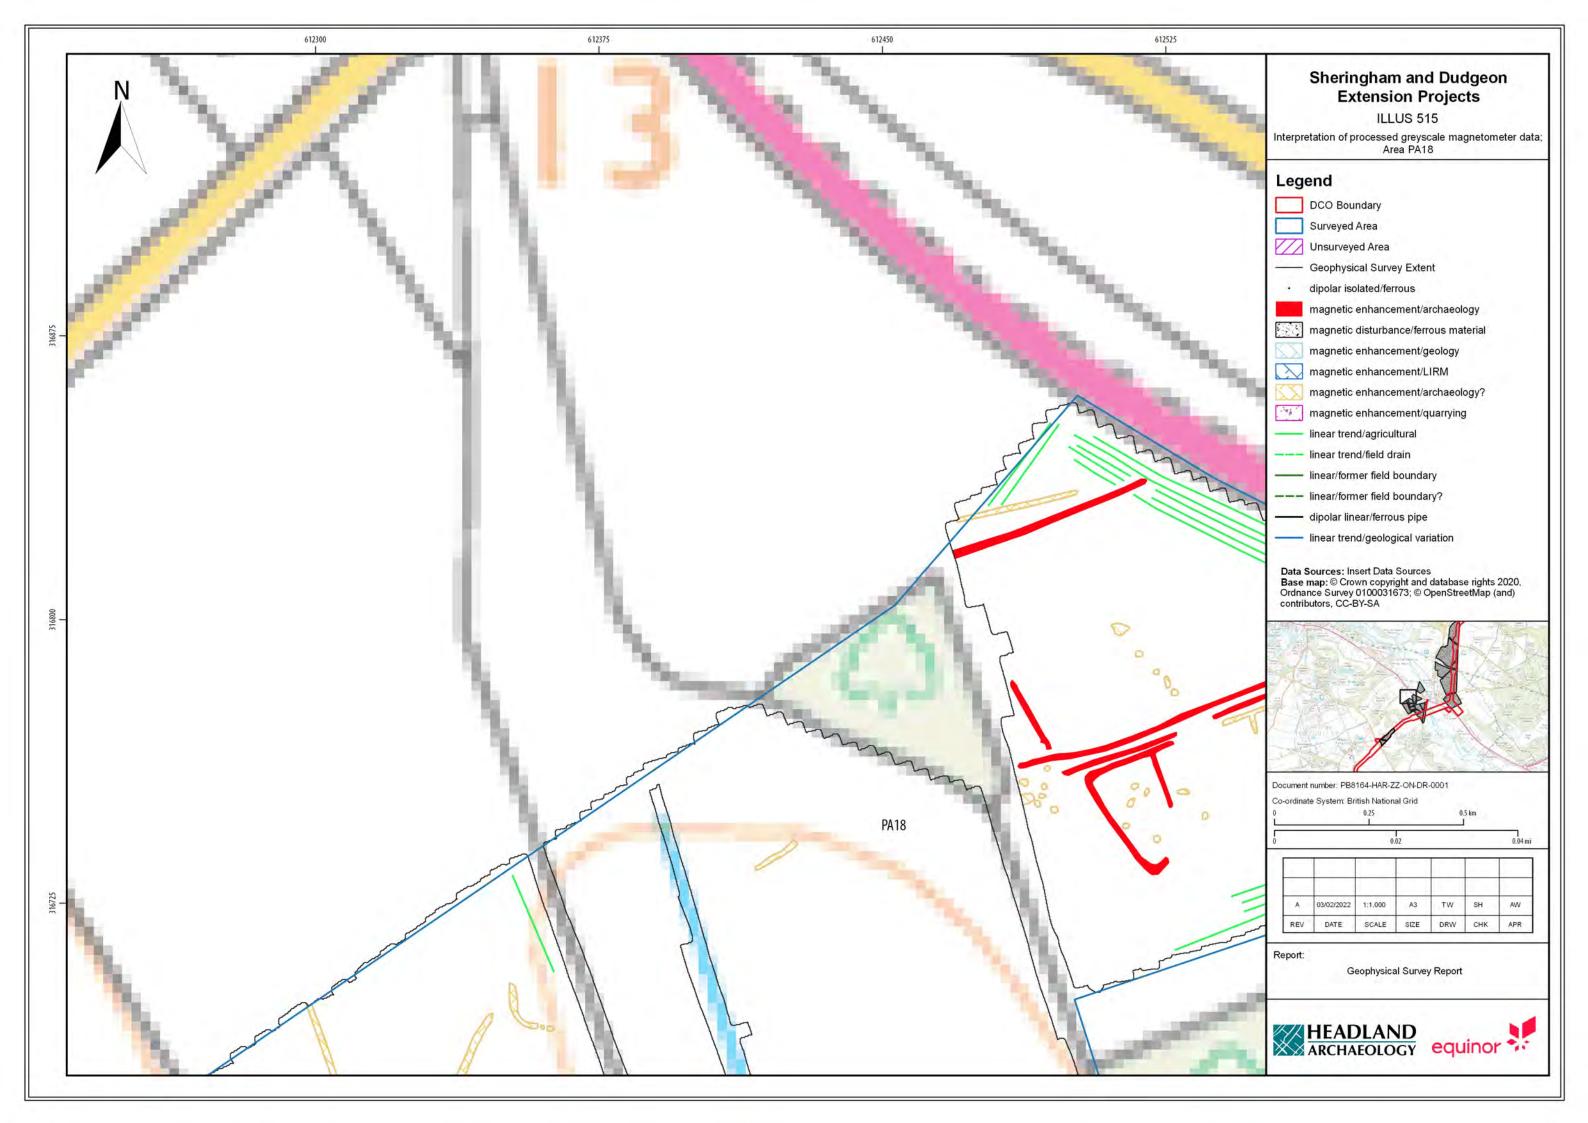

## Sheringham Shoal and Dudgeon Offshore Wind Farm Extension Projects

**Environmental Statement** 

## Volume 3

Appendix 21.6 - Priority Archaeological Geophysical Survey

August 2022 Document Reference: 6.3.21.6 APFP Regulation: 5(2)(a)

| Title: Sheringham Shoal and Dudgeon Offshore Wind Farm Extension Projects Environmental Statement Appendix 21.6: Priority Archaeological Geophysical Survey [Part 5 of 5] |                |             |
|---------------------------------------------------------------------------------------------------------------------------------------------------------------------------|----------------|-------------|
| PINS Document no.: 6.3.21.6                                                                                                                                               |                |             |
| Document no.:<br>C282-HD-Z-GA-00001                                                                                                                                       |                |             |
| Date:                                                                                                                                                                     | Classification |             |
| August 2022                                                                                                                                                               | Final          |             |
| Prepared by:                                                                                                                                                              |                |             |
| Royal HaskoningDHV                                                                                                                                                        |                |             |
| Approved by:                                                                                                                                                              |                | Date:       |
| Sarah Chandler, Equinor                                                                                                                                                   |                | August 2022 |