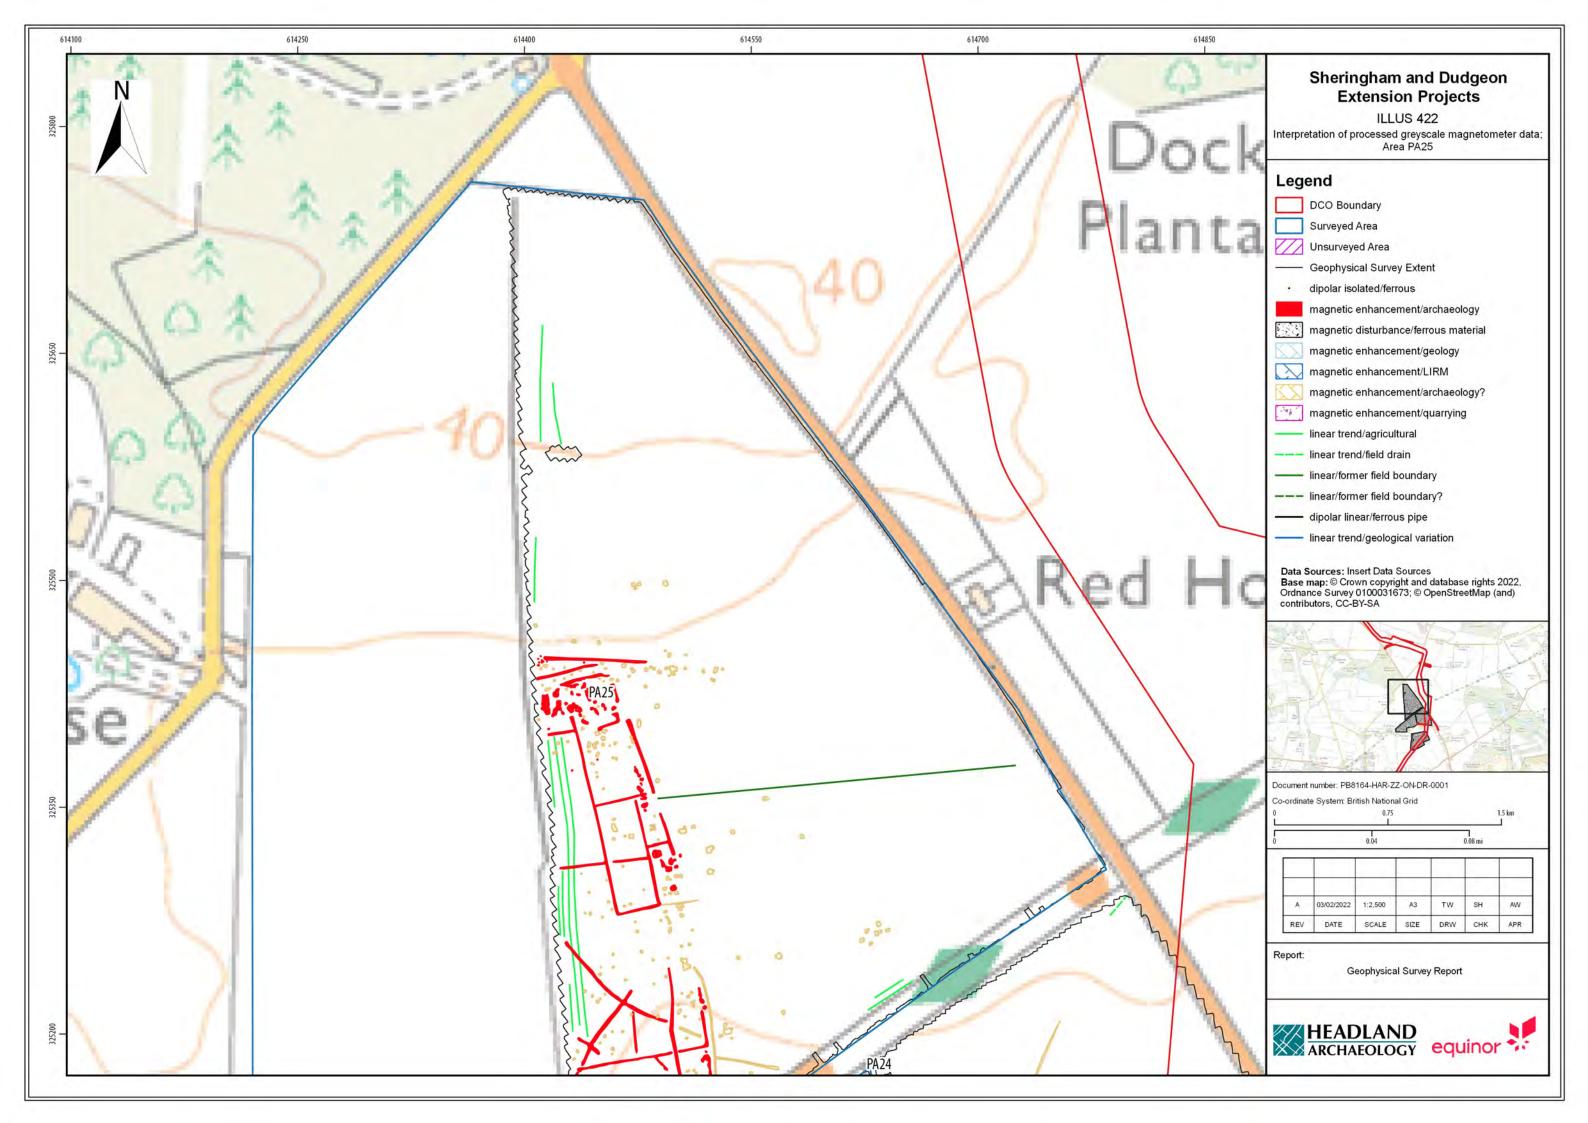

## Sheringham Shoal and Dudgeon Offshore Wind Farm Extension Projects

**Environmental Statement** 

## Volume 3

Appendix 21.6 - Priority Archaeological Geophysical Survey

August 2022 Document Reference: 6.3.21.6 APFP Regulation: 5(2)(a)

| Title: Sheringham Shoal and Dudgeon Offshore Wind Farm Extension Projects Environmental Statement Appendix 21.6: Priority Archaeological Geophysical Survey [Part 5 of 5] |                |             |
|---------------------------------------------------------------------------------------------------------------------------------------------------------------------------|----------------|-------------|
| PINS Document no.: 6.3.21.6                                                                                                                                               |                |             |
| Document no.:<br>C282-HD-Z-GA-00001                                                                                                                                       |                |             |
| Date:                                                                                                                                                                     | Classification |             |
| August 2022                                                                                                                                                               | Final          |             |
| Prepared by:                                                                                                                                                              |                |             |
| Royal HaskoningDHV                                                                                                                                                        |                |             |
| Approved by:                                                                                                                                                              |                | Date:       |
| Sarah Chandler, Equinor                                                                                                                                                   |                | August 2022 |