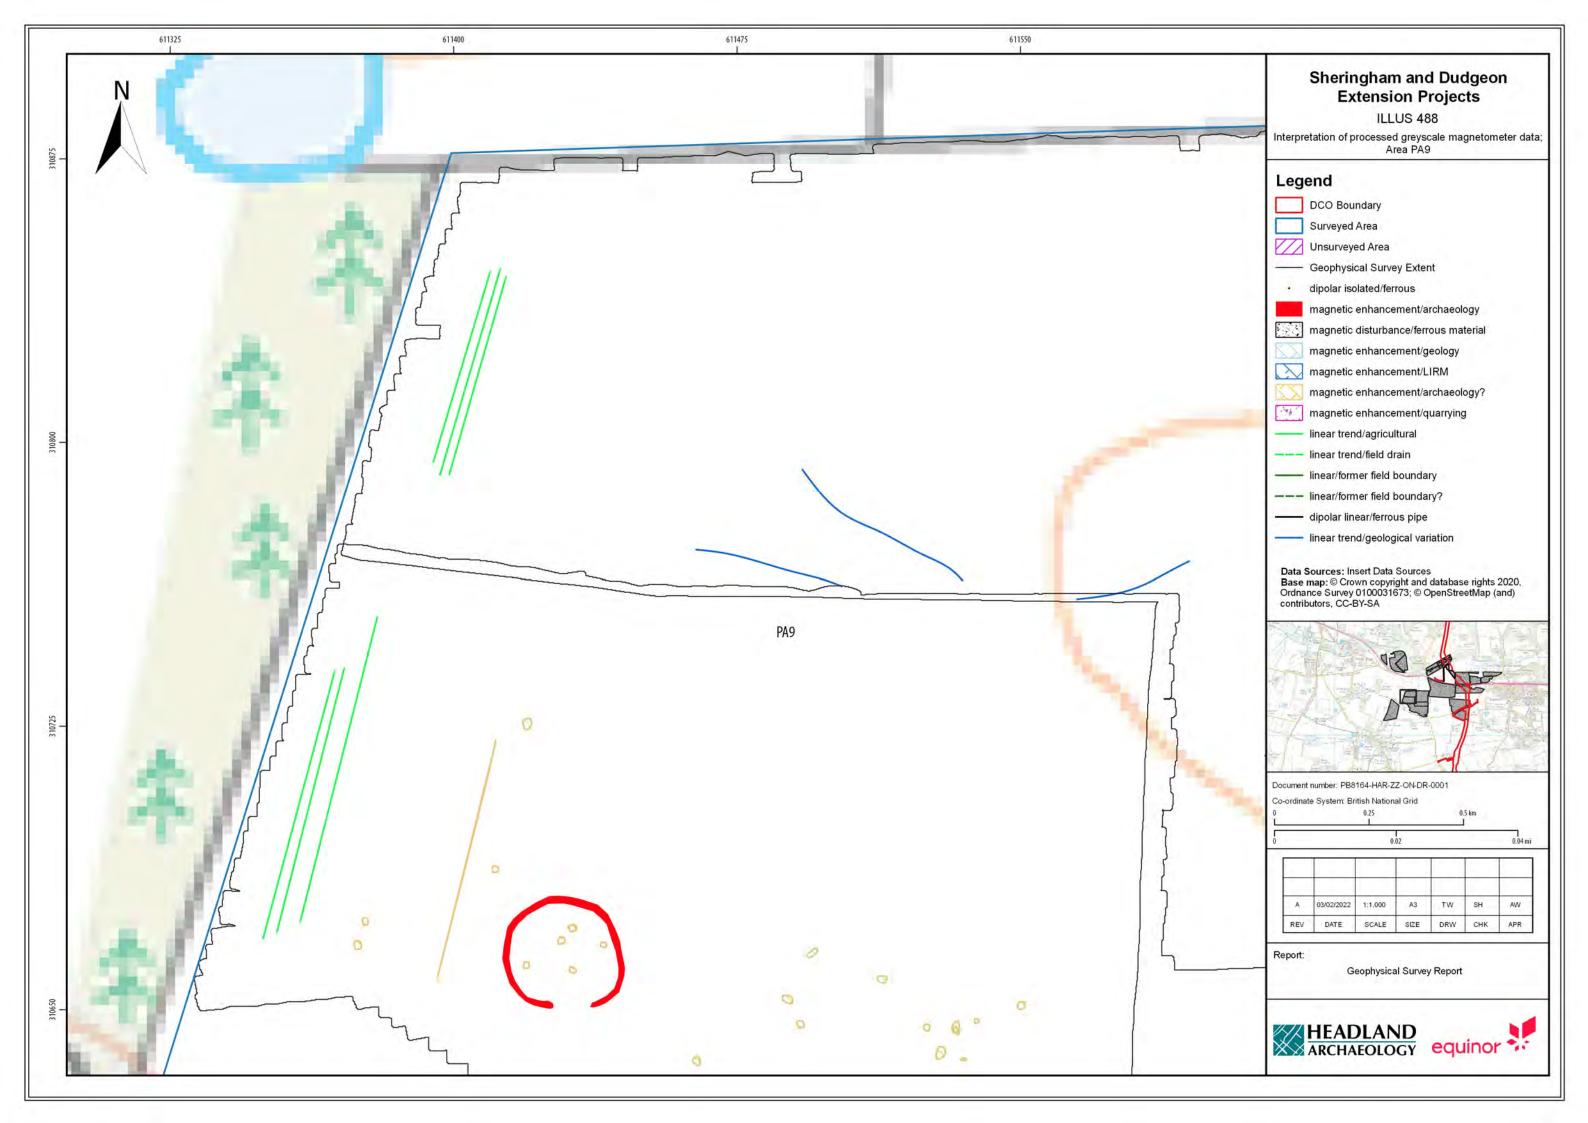

## Sheringham Shoal and Dudgeon Offshore Wind Farm Extension Projects

**Environmental Statement** 

## Volume 3

Appendix 21.6 - Priority Archaeological Geophysical Survey

August 2022 Document Reference: 6.3.21.6 APFP Regulation: 5(2)(a)

| Title: Sheringham Shoal and Dudgeon Offshore Wind Farm Extension Projects Environmental Statement Appendix 21.6: Priority Archaeological Geophysical Survey [Part 5 of 5] |                |             |
|---------------------------------------------------------------------------------------------------------------------------------------------------------------------------|----------------|-------------|
| PINS Document no.: 6.3.21.6                                                                                                                                               |                |             |
| Document no.:<br>C282-HD-Z-GA-00001                                                                                                                                       |                |             |
| Date:                                                                                                                                                                     | Classification |             |
| August 2022                                                                                                                                                               | Final          |             |
| Prepared by:                                                                                                                                                              |                |             |
| Royal HaskoningDHV                                                                                                                                                        |                |             |
| Approved by:                                                                                                                                                              |                | Date:       |
| Sarah Chandler, Equinor                                                                                                                                                   |                | August 2022 |