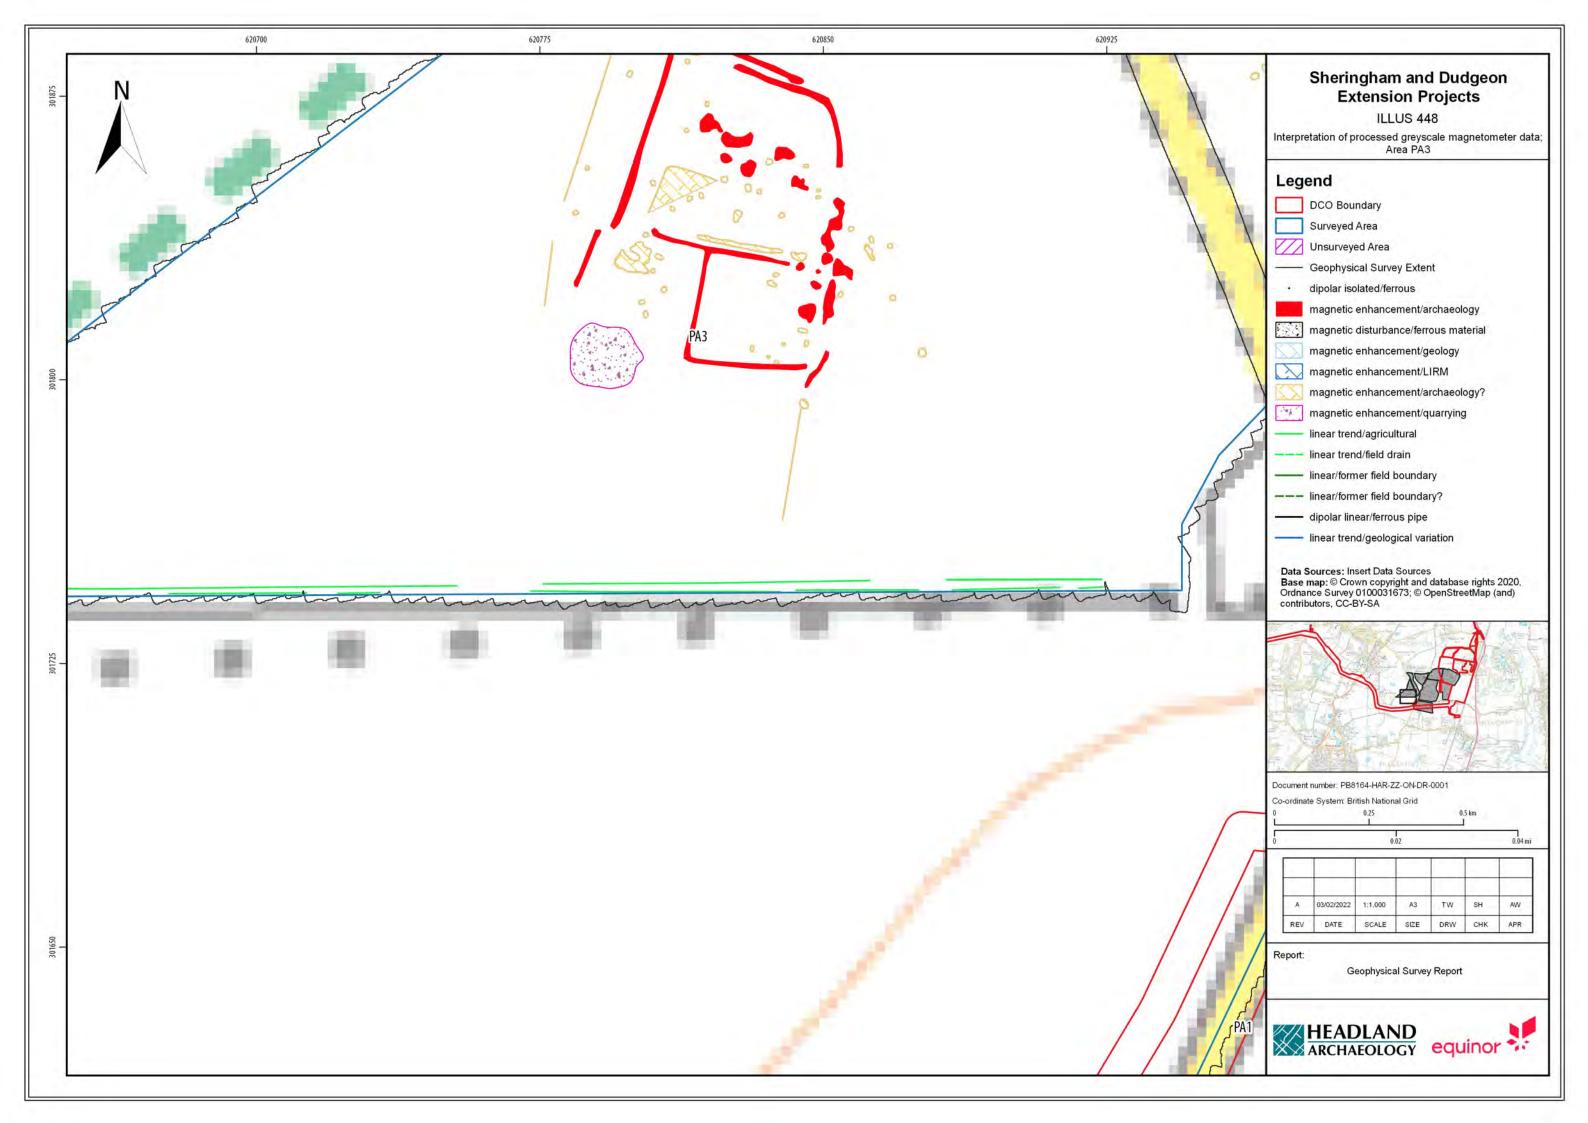

## Sheringham Shoal and Dudgeon Offshore Wind Farm Extension Projects

**Environmental Statement** 

## Volume 3

Appendix 21.6 - Priority Archaeological Geophysical Survey

August 2022 Document Reference: 6.3.21.6 APFP Regulation: 5(2)(a)

| Title: Sheringham Shoal and Dudgeon Offshore Wind Farm Extension Projects Environmental Statement Appendix 21.6: Priority Archaeological Geophysical Survey [Part 5 of 5] |                |             |
|---------------------------------------------------------------------------------------------------------------------------------------------------------------------------|----------------|-------------|
| PINS Document no.: 6.3.21.6                                                                                                                                               |                |             |
| Document no.:<br>C282-HD-Z-GA-00001                                                                                                                                       |                |             |
| Date:                                                                                                                                                                     | Classification |             |
| August 2022                                                                                                                                                               | Final          |             |
| Prepared by:                                                                                                                                                              |                |             |
| Royal HaskoningDHV                                                                                                                                                        |                |             |
| Approved by:                                                                                                                                                              |                | Date:       |
| Sarah Chandler, Equinor                                                                                                                                                   |                | August 2022 |