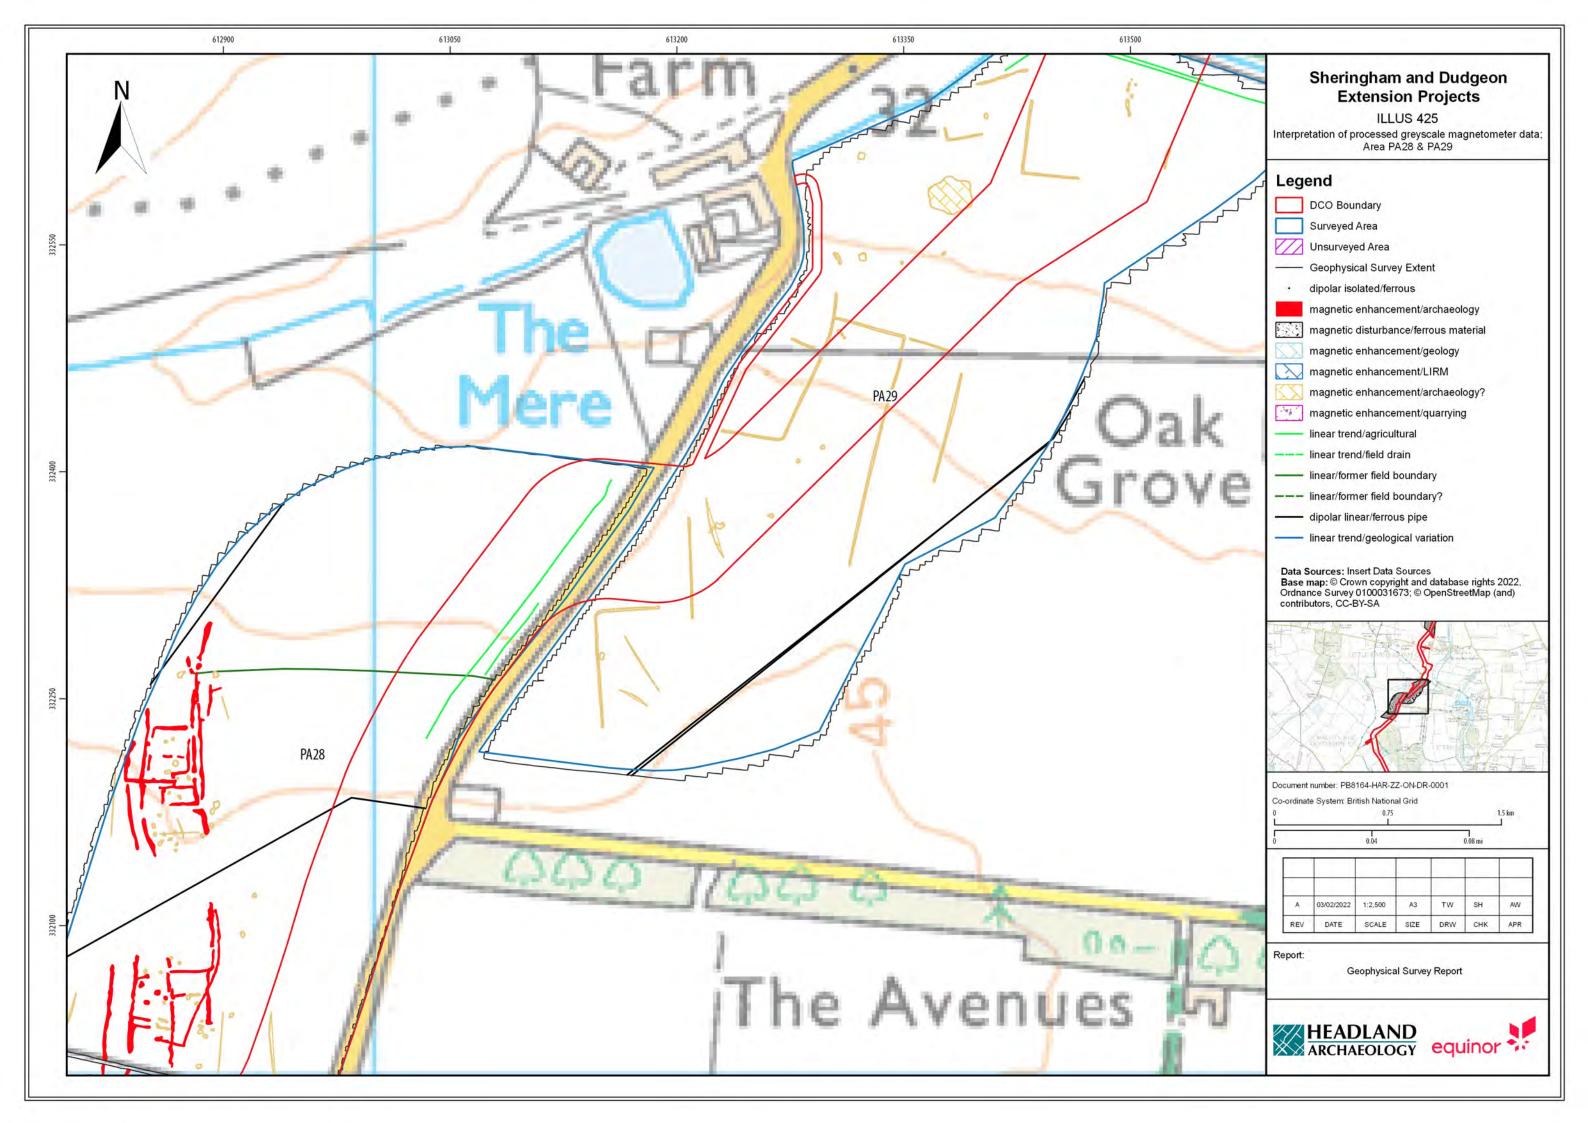

## Sheringham Shoal and Dudgeon Offshore Wind Farm Extension Projects

**Environmental Statement** 

## Volume 3

Appendix 21.6 - Priority Archaeological Geophysical Survey

August 2022 Document Reference: 6.3.21.6 APFP Regulation: 5(2)(a)

| Title: Sheringham Shoal and Dudgeon Offshore Wind Farm Extension Projects Environmental Statement Appendix 21.6: Priority Archaeological Geophysical Survey [Part 5 of 5] |                |             |
|---------------------------------------------------------------------------------------------------------------------------------------------------------------------------|----------------|-------------|
| PINS Document no.: 6.3.21.6                                                                                                                                               |                |             |
| Document no.:<br>C282-HD-Z-GA-00001                                                                                                                                       |                |             |
| Date:                                                                                                                                                                     | Classification |             |
| August 2022                                                                                                                                                               | Final          |             |
| Prepared by:                                                                                                                                                              |                |             |
| Royal HaskoningDHV                                                                                                                                                        |                |             |
| Approved by:                                                                                                                                                              |                | Date:       |
| Sarah Chandler, Equinor                                                                                                                                                   |                | August 2022 |