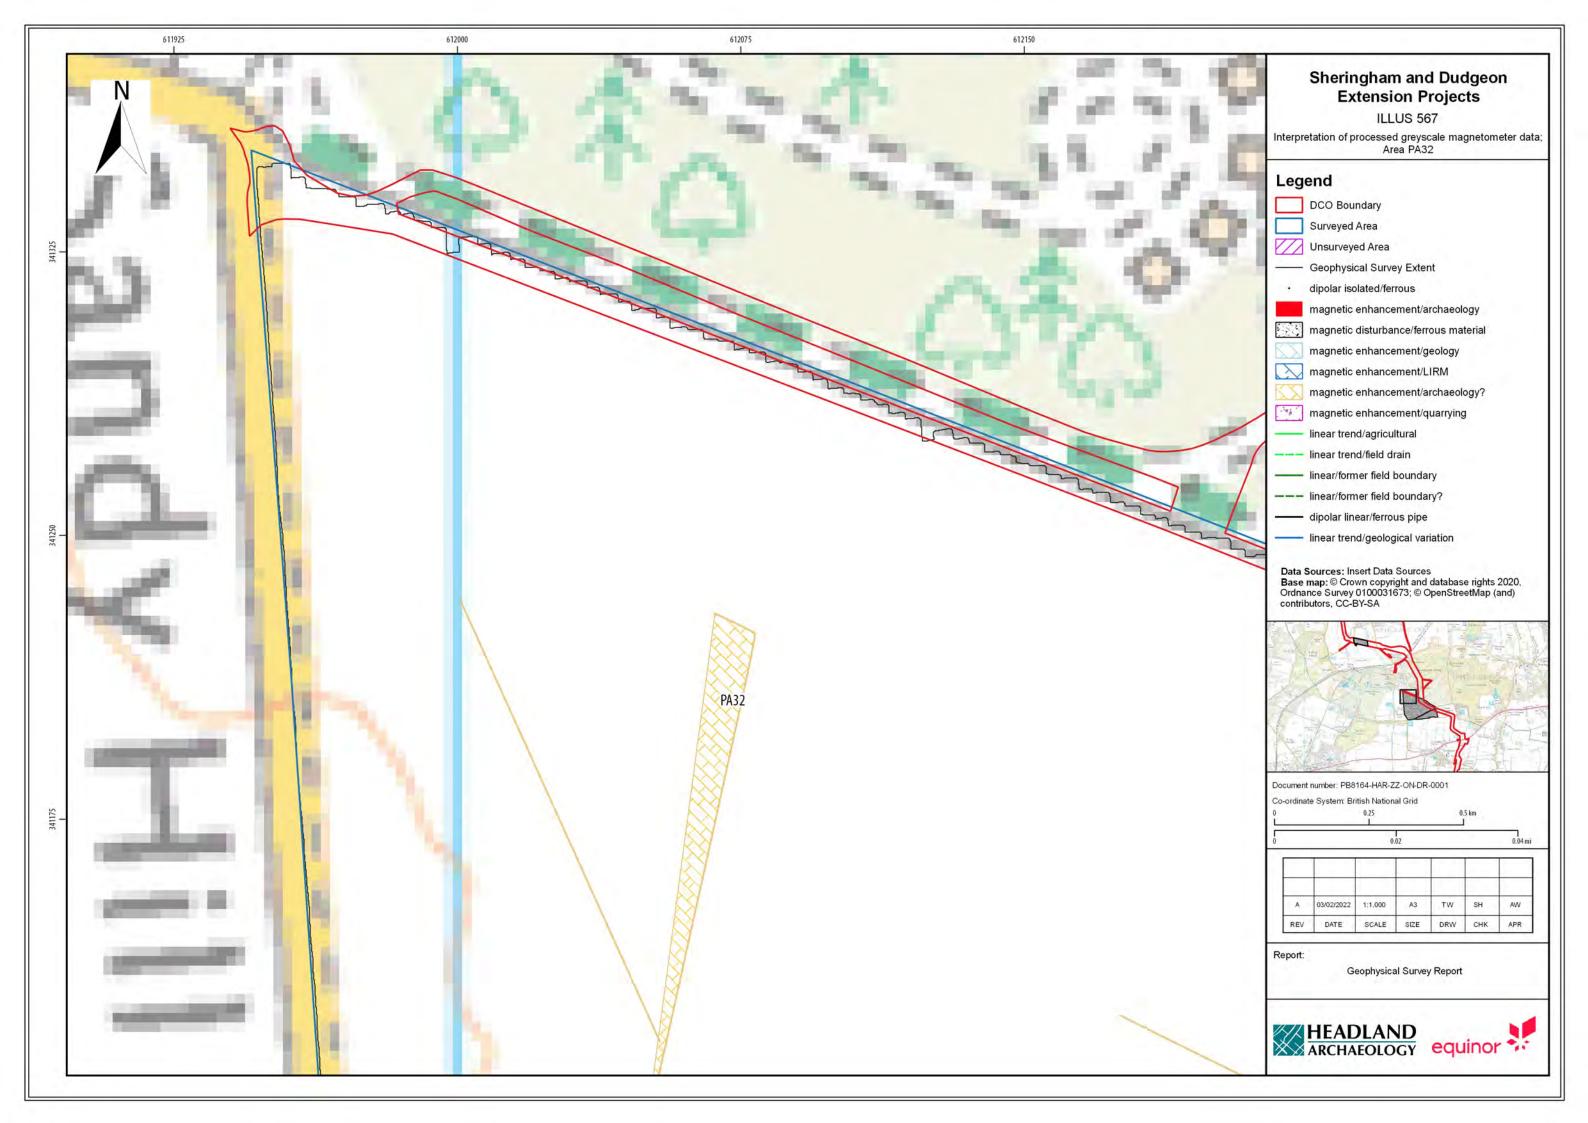

## Sheringham Shoal and Dudgeon Offshore Wind Farm Extension Projects

**Environmental Statement** 

## Volume 3

Appendix 21.6 - Priority Archaeological Geophysical Survey

August 2022 Document Reference: 6.3.21.6 APFP Regulation: 5(2)(a)

| Title: Sheringham Shoal and Dudgeon Offshore Wind Farm Extension Projects Environmental Statement Appendix 21.6: Priority Archaeological Geophysical Survey [Part 5 of 5] |                |             |
|---------------------------------------------------------------------------------------------------------------------------------------------------------------------------|----------------|-------------|
| PINS Document no.: 6.3.21.6                                                                                                                                               |                |             |
| Document no.:<br>C282-HD-Z-GA-00001                                                                                                                                       |                |             |
| Date:                                                                                                                                                                     | Classification |             |
| August 2022                                                                                                                                                               | Final          |             |
| Prepared by:                                                                                                                                                              |                |             |
| Royal HaskoningDHV                                                                                                                                                        |                |             |
| Approved by:                                                                                                                                                              |                | Date:       |
| Sarah Chandler, Equinor                                                                                                                                                   |                | August 2022 |