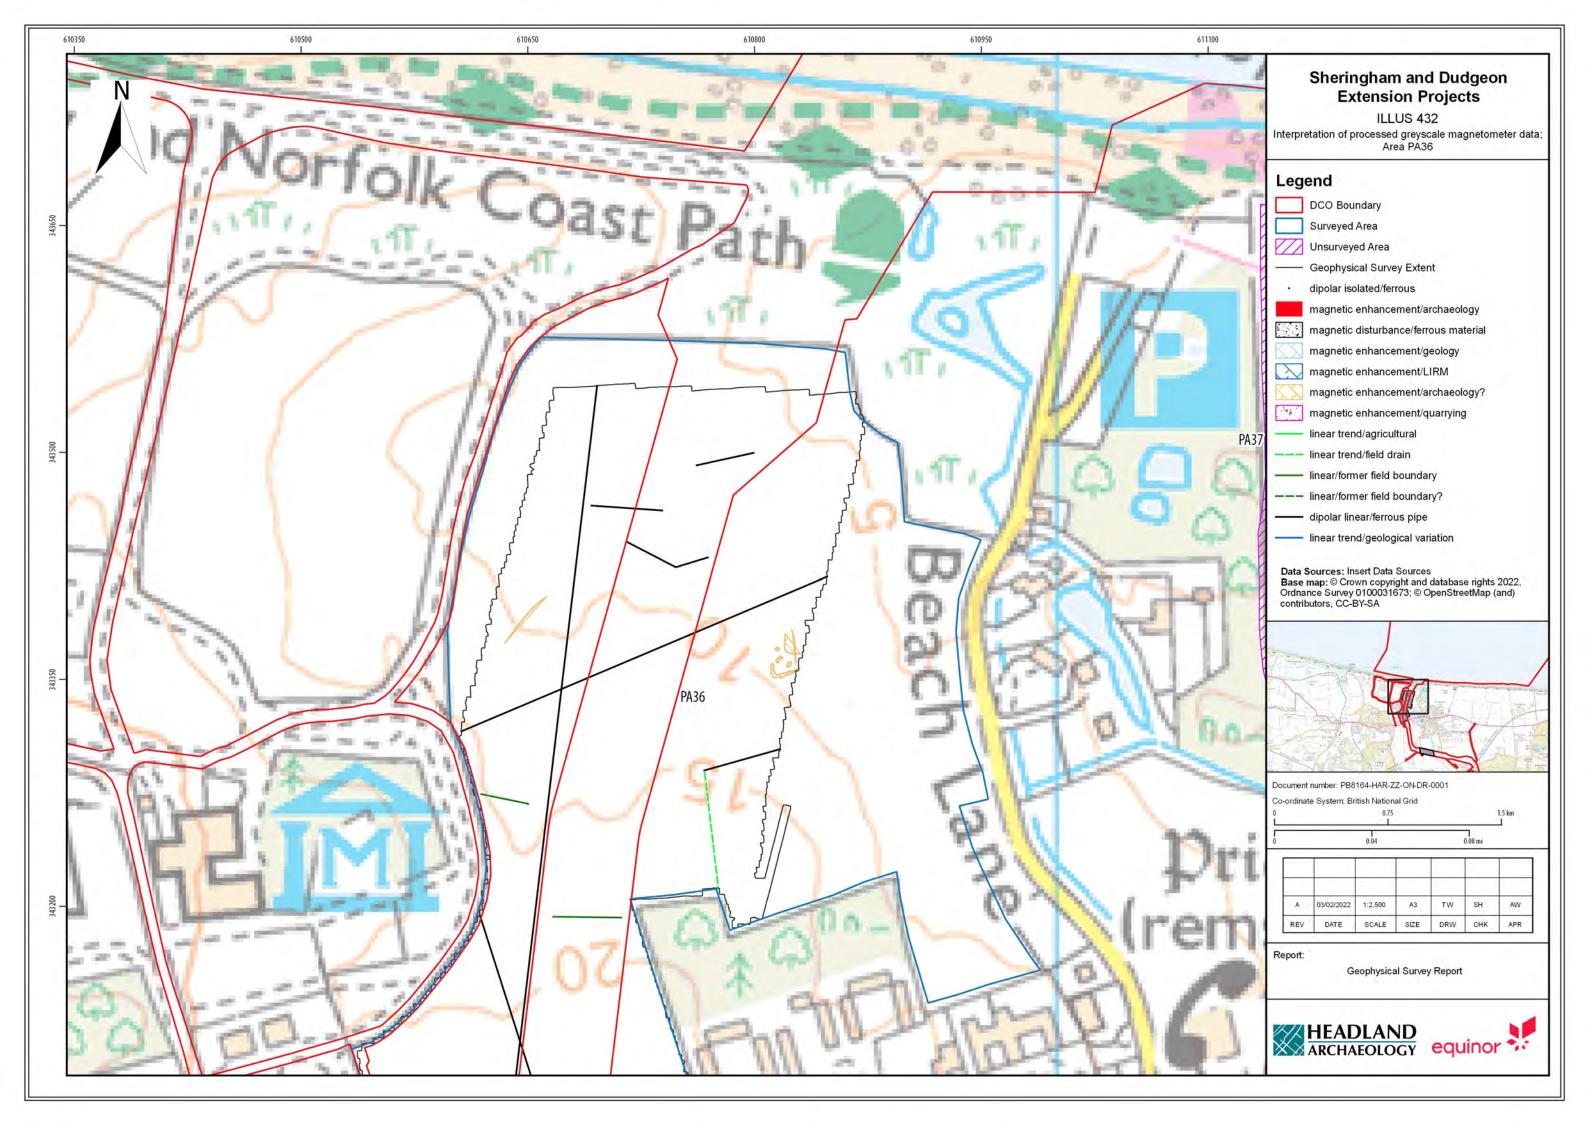

## Sheringham Shoal and Dudgeon Offshore Wind Farm Extension Projects

**Environmental Statement** 

## Volume 3

Appendix 21.6 - Priority Archaeological Geophysical Survey

August 2022 Document Reference: 6.3.21.6 APFP Regulation: 5(2)(a)

| Title: Sheringham Shoal and Dudgeon Offshore Wind Farm Extension Projects Environmental Statement Appendix 21.6: Priority Archaeological Geophysical Survey [Part 5 of 5] |                |             |
|---------------------------------------------------------------------------------------------------------------------------------------------------------------------------|----------------|-------------|
| PINS Document no.: 6.3.21.6                                                                                                                                               |                |             |
| Document no.:<br>C282-HD-Z-GA-00001                                                                                                                                       |                |             |
| Date:                                                                                                                                                                     | Classification |             |
| August 2022                                                                                                                                                               | Final          |             |
| Prepared by:                                                                                                                                                              |                |             |
| Royal HaskoningDHV                                                                                                                                                        |                |             |
| Approved by:                                                                                                                                                              |                | Date:       |
| Sarah Chandler, Equinor                                                                                                                                                   |                | August 2022 |