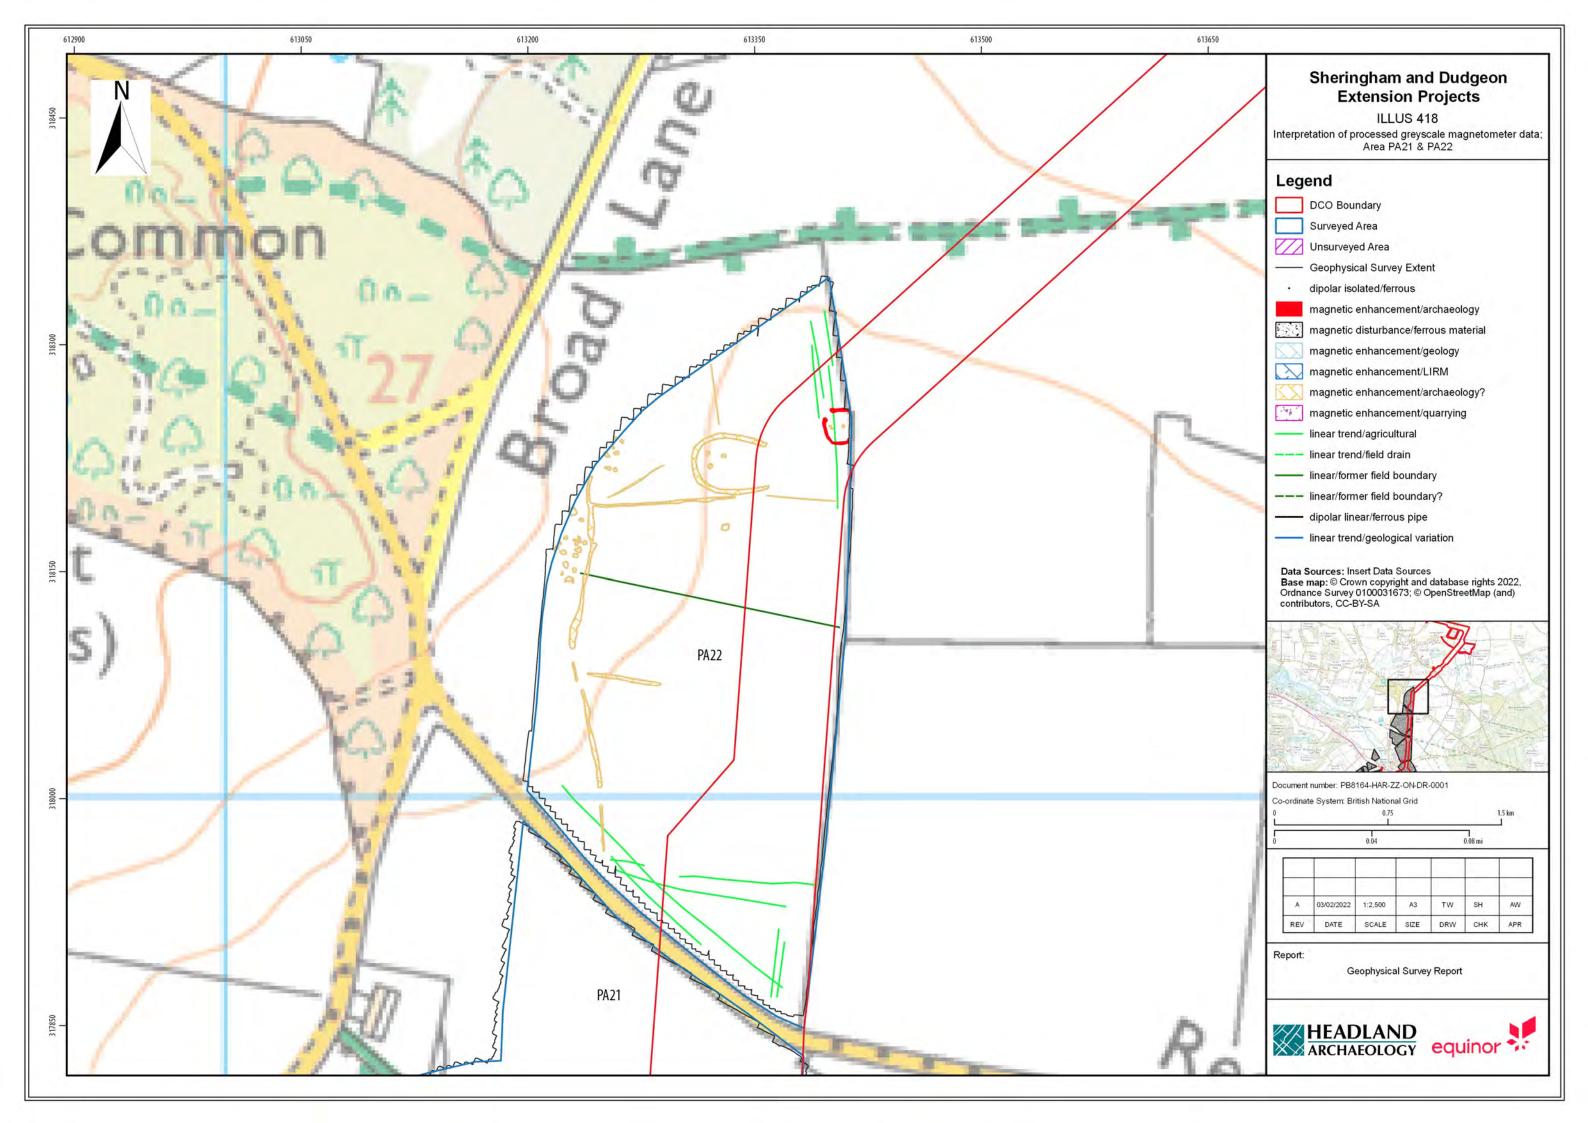

## Sheringham Shoal and Dudgeon Offshore Wind Farm Extension Projects

**Environmental Statement** 

## Volume 3

Appendix 21.6 - Priority Archaeological Geophysical Survey

August 2022 Document Reference: 6.3.21.6 APFP Regulation: 5(2)(a)

| Title: Sheringham Shoal and Dudgeon Offshore Wind Farm Extension Projects Environmental Statement Appendix 21.6: Priority Archaeological Geophysical Survey [Part 5 of 5] |                |             |
|---------------------------------------------------------------------------------------------------------------------------------------------------------------------------|----------------|-------------|
| PINS Document no.: 6.3.21.6                                                                                                                                               |                |             |
| Document no.:<br>C282-HD-Z-GA-00001                                                                                                                                       |                |             |
| Date:                                                                                                                                                                     | Classification |             |
| August 2022                                                                                                                                                               | Final          |             |
| Prepared by:                                                                                                                                                              |                |             |
| Royal HaskoningDHV                                                                                                                                                        |                |             |
| Approved by:                                                                                                                                                              |                | Date:       |
| Sarah Chandler, Equinor                                                                                                                                                   |                | August 2022 |