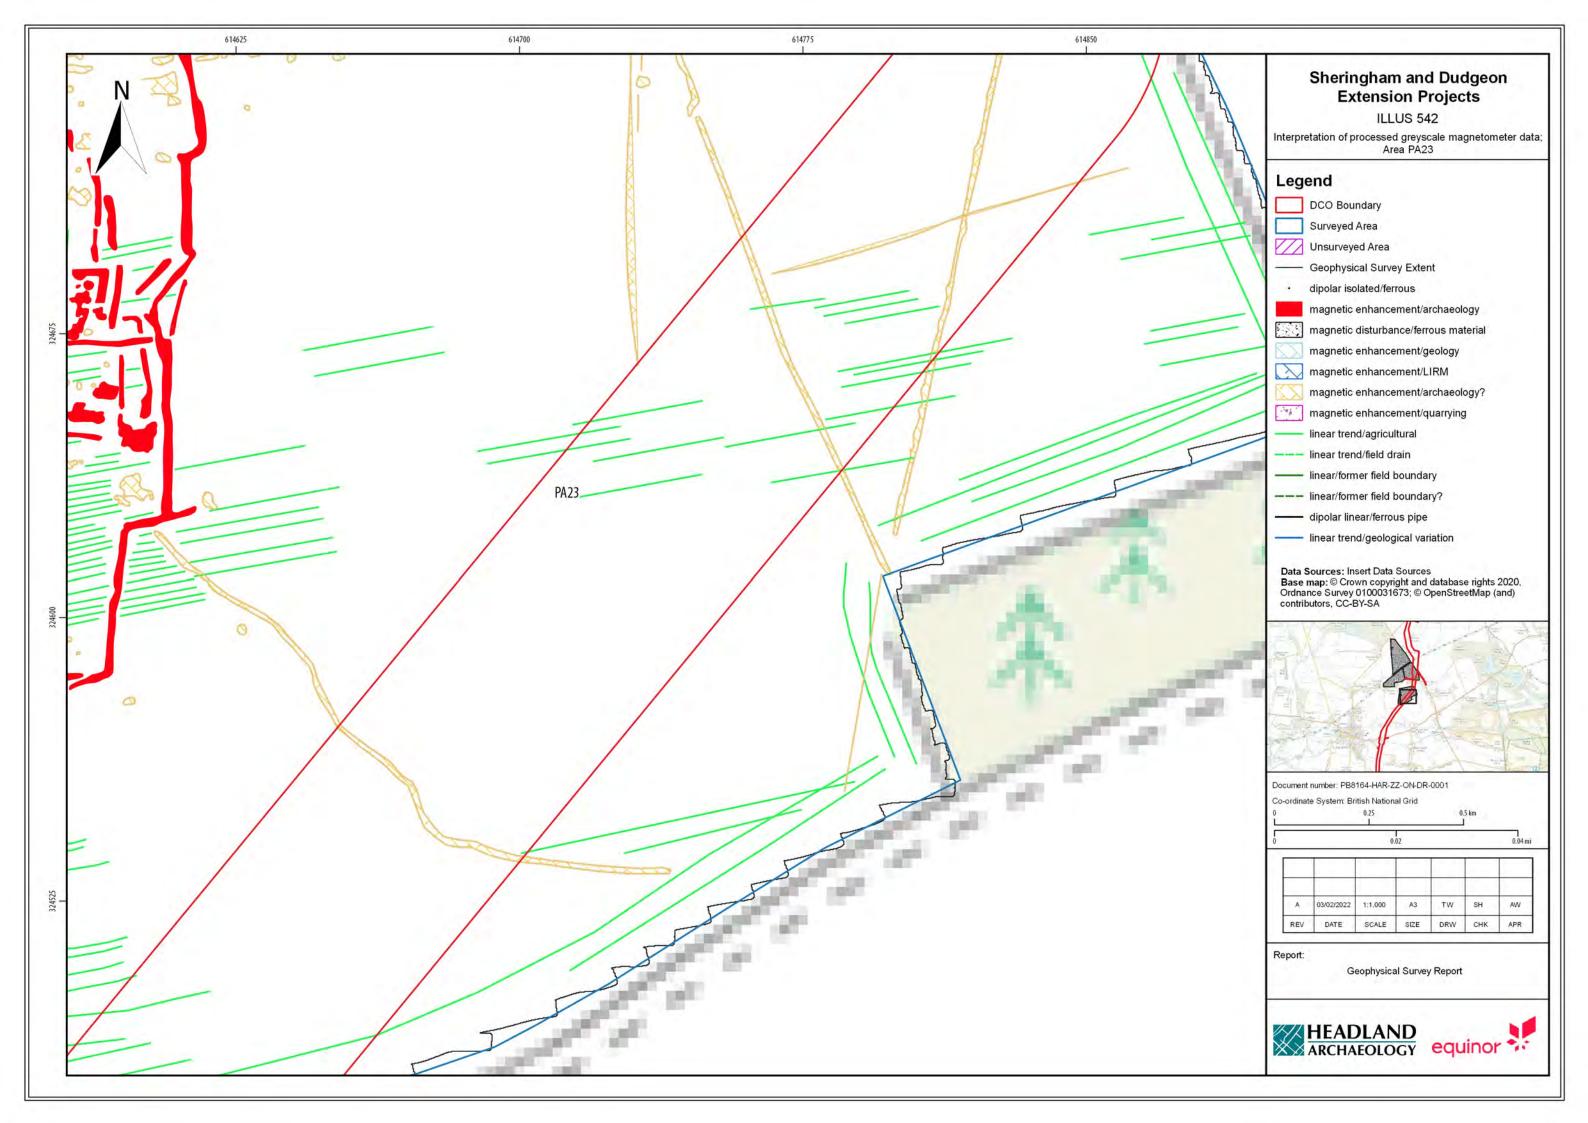

## Sheringham Shoal and Dudgeon Offshore Wind Farm Extension Projects

**Environmental Statement** 

## Volume 3

Appendix 21.6 - Priority Archaeological Geophysical Survey

August 2022 Document Reference: 6.3.21.6 APFP Regulation: 5(2)(a)

| Title: Sheringham Shoal and Dudgeon Offshore Wind Farm Extension Projects Environmental Statement Appendix 21.6: Priority Archaeological Geophysical Survey [Part 5 of 5] |                |             |
|---------------------------------------------------------------------------------------------------------------------------------------------------------------------------|----------------|-------------|
| PINS Document no.: 6.3.21.6                                                                                                                                               |                |             |
| Document no.:<br>C282-HD-Z-GA-00001                                                                                                                                       |                |             |
| Date:                                                                                                                                                                     | Classification |             |
| August 2022                                                                                                                                                               | Final          |             |
| Prepared by:                                                                                                                                                              |                |             |
| Royal HaskoningDHV                                                                                                                                                        |                |             |
| Approved by:                                                                                                                                                              |                | Date:       |
| Sarah Chandler, Equinor                                                                                                                                                   |                | August 2022 |