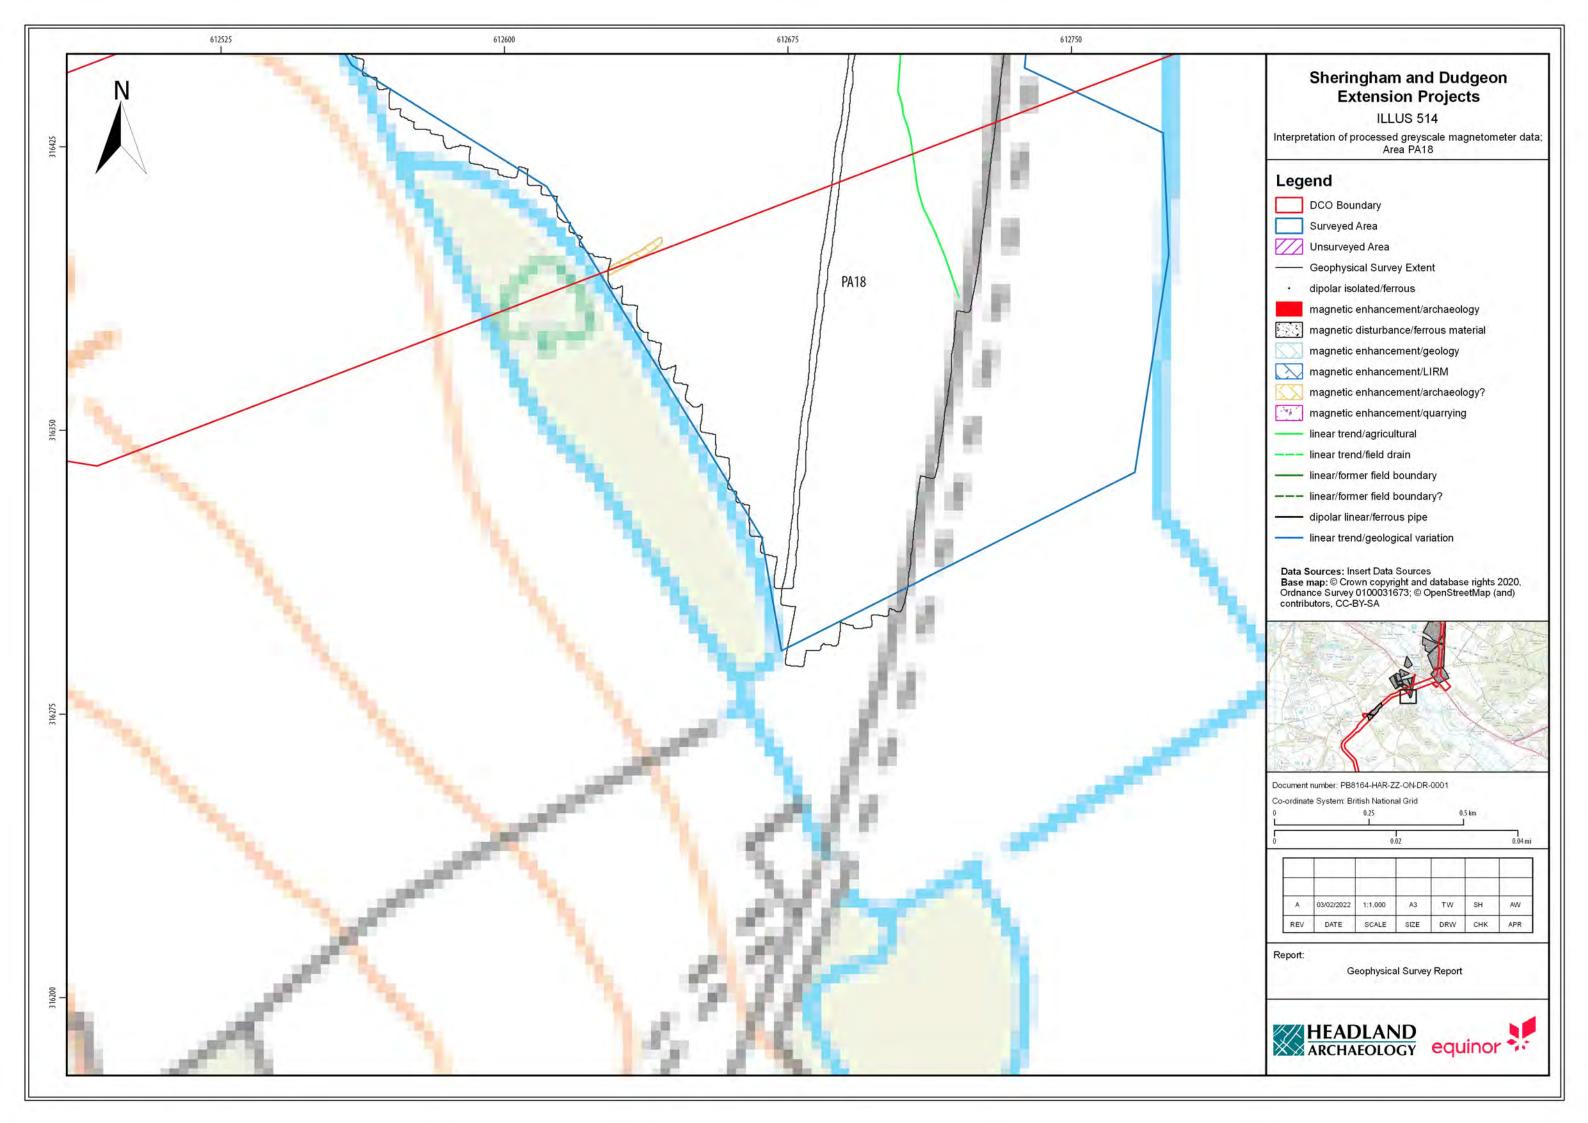

## Sheringham Shoal and Dudgeon Offshore Wind Farm Extension Projects

**Environmental Statement** 

## Volume 3

Appendix 21.6 - Priority Archaeological Geophysical Survey

August 2022 Document Reference: 6.3.21.6 APFP Regulation: 5(2)(a)

| Title: Sheringham Shoal and Dudgeon Offshore Wind Farm Extension Projects Environmental Statement Appendix 21.6: Priority Archaeological Geophysical Survey [Part 5 of 5] |                |             |
|---------------------------------------------------------------------------------------------------------------------------------------------------------------------------|----------------|-------------|
| PINS Document no.: 6.3.21.6                                                                                                                                               |                |             |
| Document no.:<br>C282-HD-Z-GA-00001                                                                                                                                       |                |             |
| Date:                                                                                                                                                                     | Classification |             |
| August 2022                                                                                                                                                               | Final          |             |
| Prepared by:                                                                                                                                                              |                |             |
| Royal HaskoningDHV                                                                                                                                                        |                |             |
| Approved by:                                                                                                                                                              |                | Date:       |
| Sarah Chandler, Equinor                                                                                                                                                   |                | August 2022 |