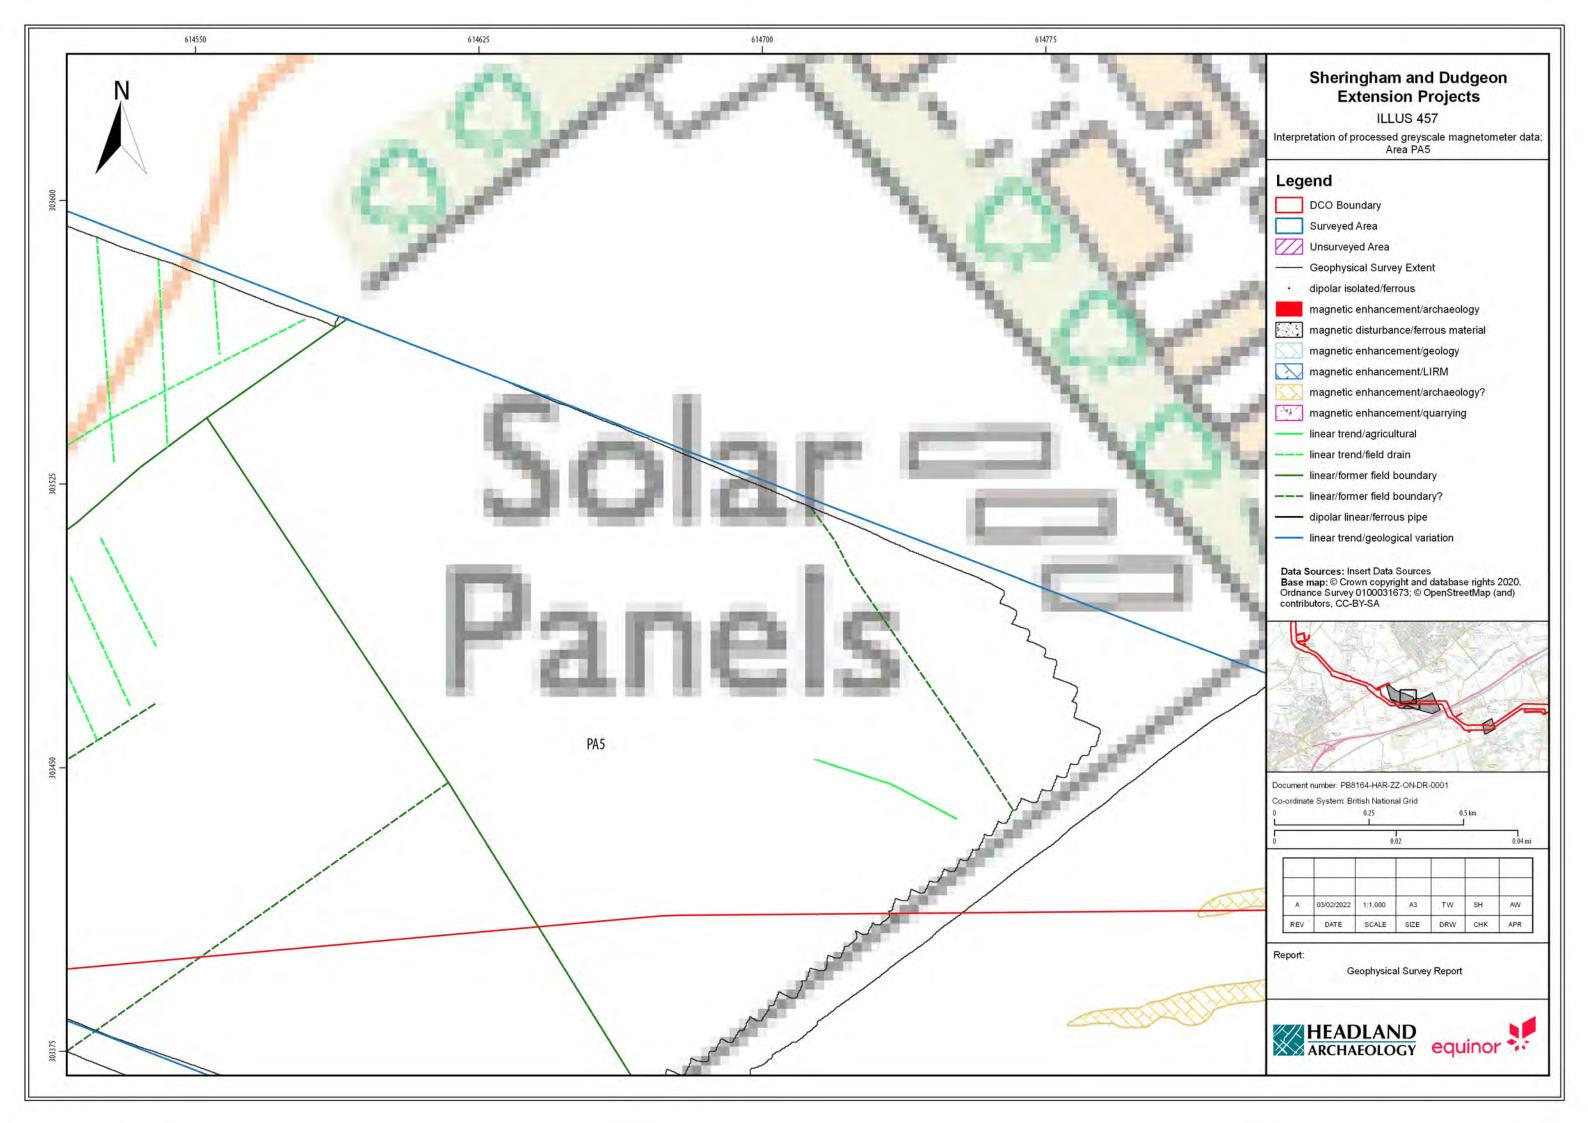

## Sheringham Shoal and Dudgeon Offshore Wind Farm Extension Projects

**Environmental Statement** 

## Volume 3

Appendix 21.6 - Priority Archaeological Geophysical Survey

August 2022 Document Reference: 6.3.21.6 APFP Regulation: 5(2)(a)

| Title: Sheringham Shoal and Dudgeon Offshore Wind Farm Extension Projects Environmental Statement Appendix 21.6: Priority Archaeological Geophysical Survey [Part 5 of 5] |                |             |
|---------------------------------------------------------------------------------------------------------------------------------------------------------------------------|----------------|-------------|
| PINS Document no.: 6.3.21.6                                                                                                                                               |                |             |
| Document no.:<br>C282-HD-Z-GA-00001                                                                                                                                       |                |             |
| Date:                                                                                                                                                                     | Classification |             |
| August 2022                                                                                                                                                               | Final          |             |
| Prepared by:                                                                                                                                                              |                |             |
| Royal HaskoningDHV                                                                                                                                                        |                |             |
| Approved by:                                                                                                                                                              |                | Date:       |
| Sarah Chandler, Equinor                                                                                                                                                   |                | August 2022 |