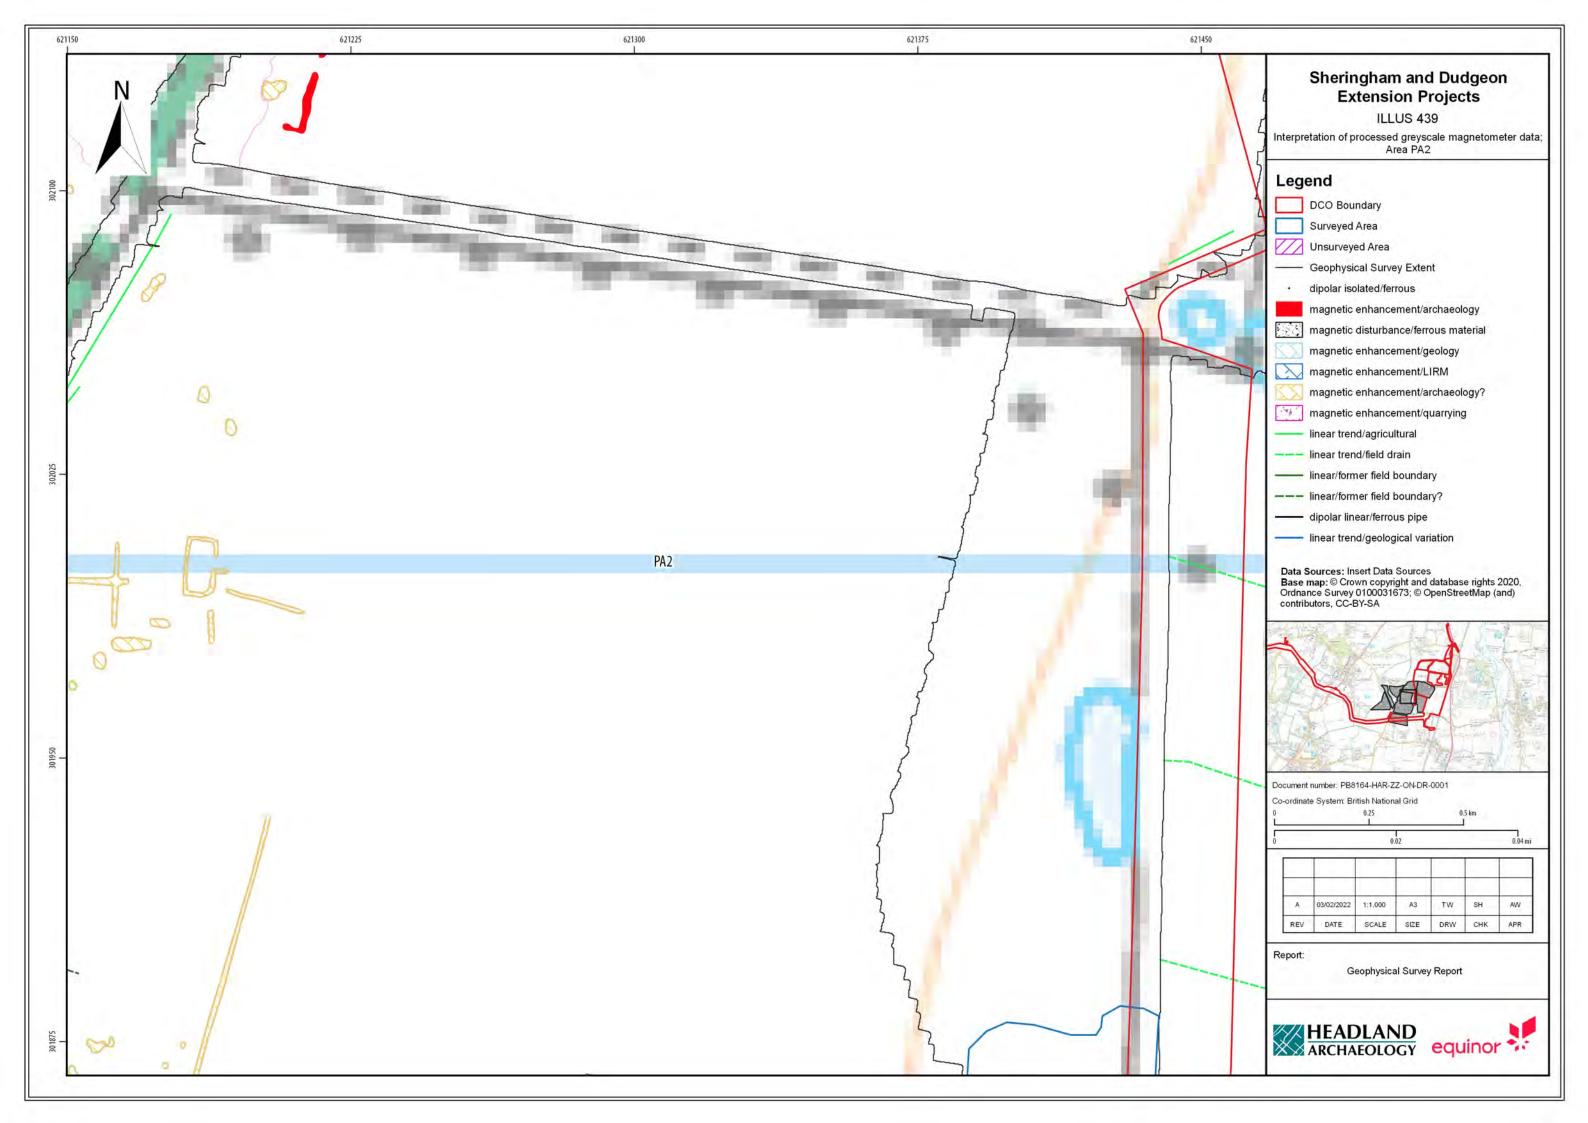

## Sheringham Shoal and Dudgeon Offshore Wind Farm Extension Projects

**Environmental Statement** 

## Volume 3

Appendix 21.6 - Priority Archaeological Geophysical Survey

August 2022 Document Reference: 6.3.21.6 APFP Regulation: 5(2)(a)

| Title: Sheringham Shoal and Dudgeon Offshore Wind Farm Extension Projects Environmental Statement Appendix 21.6: Priority Archaeological Geophysical Survey [Part 5 of 5] |                |             |
|---------------------------------------------------------------------------------------------------------------------------------------------------------------------------|----------------|-------------|
| PINS Document no.: 6.3.21.6                                                                                                                                               |                |             |
| Document no.:<br>C282-HD-Z-GA-00001                                                                                                                                       |                |             |
| Date:                                                                                                                                                                     | Classification |             |
| August 2022                                                                                                                                                               | Final          |             |
| Prepared by:                                                                                                                                                              |                |             |
| Royal HaskoningDHV                                                                                                                                                        |                |             |
| Approved by:                                                                                                                                                              |                | Date:       |
| Sarah Chandler, Equinor                                                                                                                                                   |                | August 2022 |