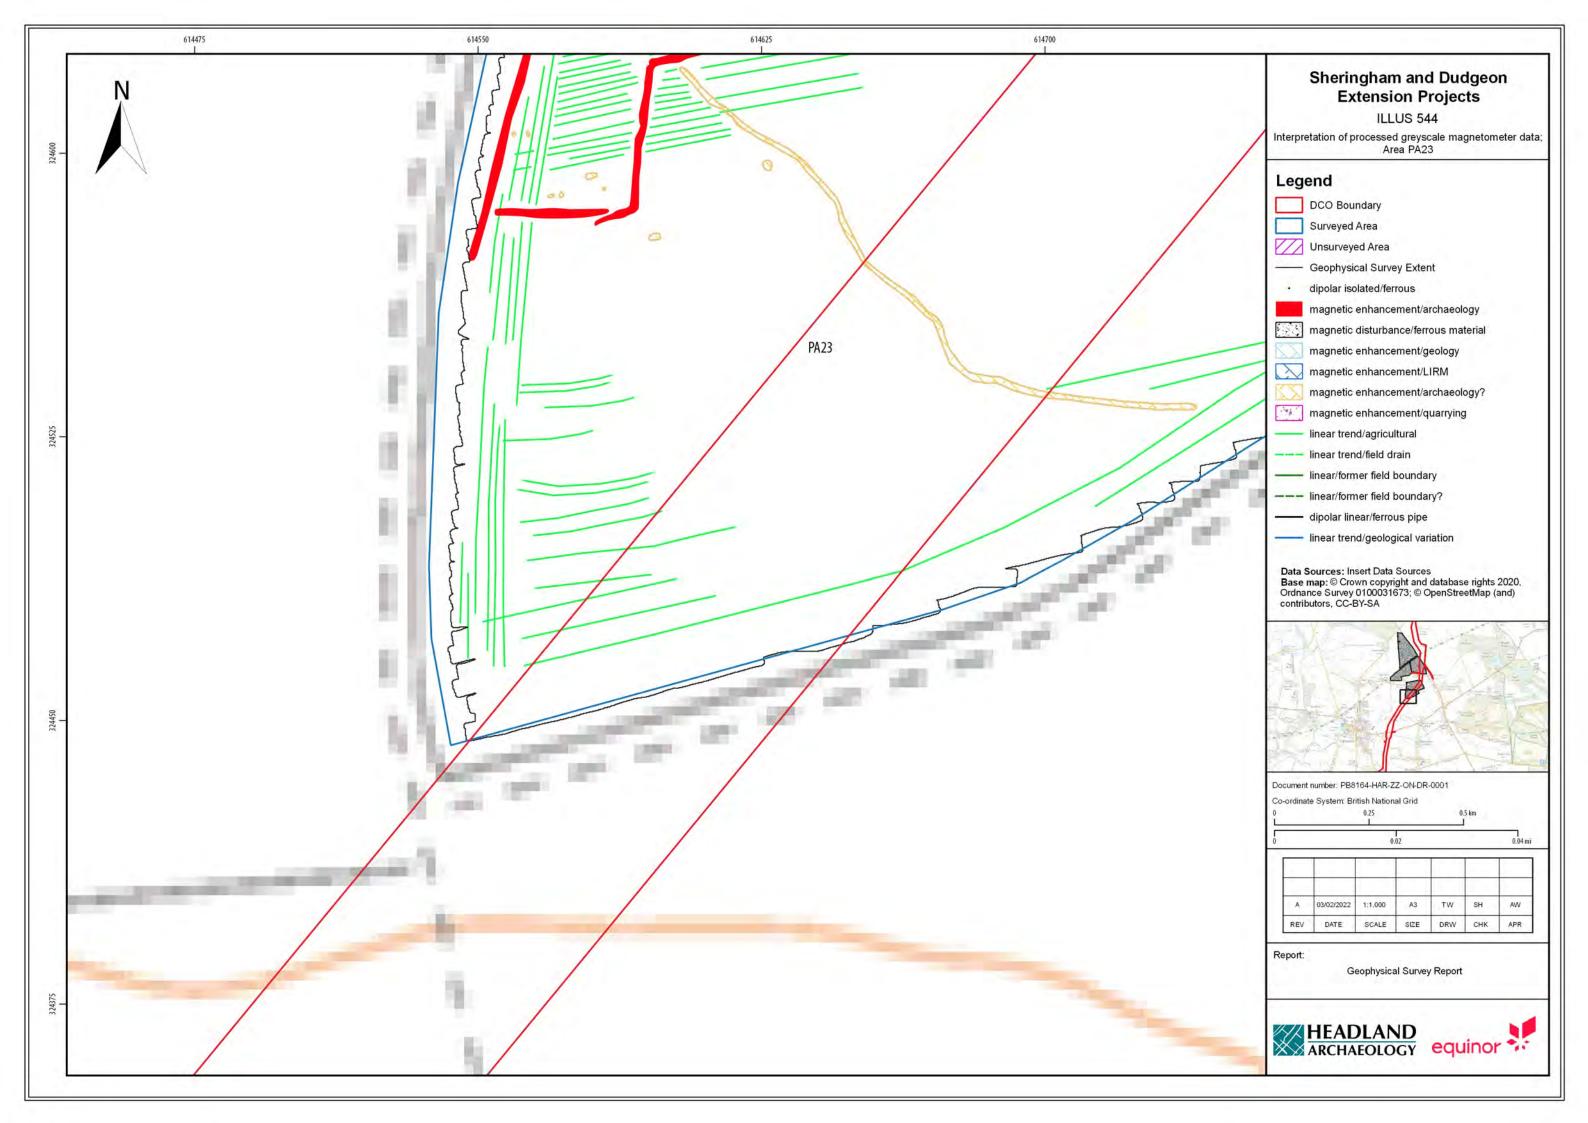

## Sheringham Shoal and Dudgeon Offshore Wind Farm Extension Projects

**Environmental Statement** 

## Volume 3

Appendix 21.6 - Priority Archaeological Geophysical Survey

August 2022 Document Reference: 6.3.21.6 APFP Regulation: 5(2)(a)

| Title: Sheringham Shoal and Dudgeon Offshore Wind Farm Extension Projects Environmental Statement Appendix 21.6: Priority Archaeological Geophysical Survey [Part 5 of 5] |                |             |
|---------------------------------------------------------------------------------------------------------------------------------------------------------------------------|----------------|-------------|
| PINS Document no.: 6.3.21.6                                                                                                                                               |                |             |
| Document no.:<br>C282-HD-Z-GA-00001                                                                                                                                       |                |             |
| Date:                                                                                                                                                                     | Classification |             |
| August 2022                                                                                                                                                               | Final          |             |
| Prepared by:                                                                                                                                                              |                |             |
| Royal HaskoningDHV                                                                                                                                                        |                |             |
| Approved by:                                                                                                                                                              |                | Date:       |
| Sarah Chandler, Equinor                                                                                                                                                   |                | August 2022 |