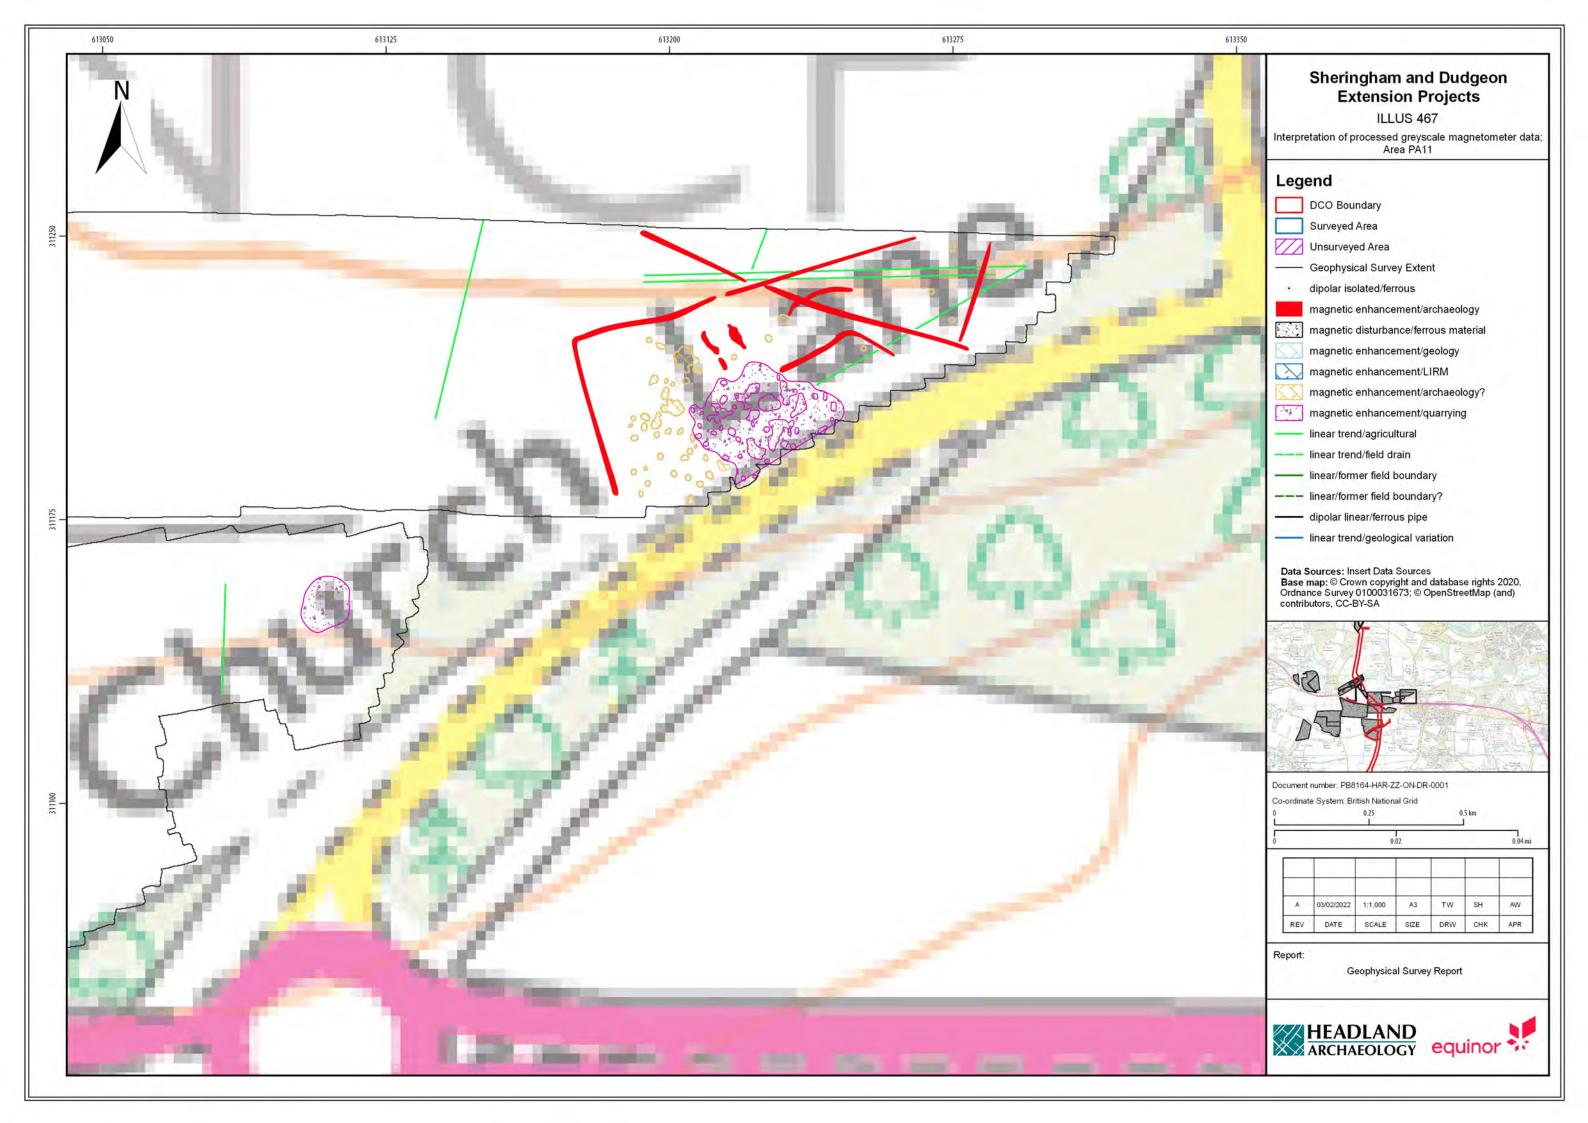

## Sheringham Shoal and Dudgeon Offshore Wind Farm Extension Projects

**Environmental Statement** 

## Volume 3

Appendix 21.6 - Priority Archaeological Geophysical Survey

August 2022 Document Reference: 6.3.21.6 APFP Regulation: 5(2)(a)

| Title: Sheringham Shoal and Dudgeon Offshore Wind Farm Extension Projects Environmental Statement Appendix 21.6: Priority Archaeological Geophysical Survey [Part 5 of 5] |                |             |
|---------------------------------------------------------------------------------------------------------------------------------------------------------------------------|----------------|-------------|
| PINS Document no.: 6.3.21.6                                                                                                                                               |                |             |
| Document no.:<br>C282-HD-Z-GA-00001                                                                                                                                       |                |             |
| Date:                                                                                                                                                                     | Classification |             |
| August 2022                                                                                                                                                               | Final          |             |
| Prepared by:                                                                                                                                                              |                |             |
| Royal HaskoningDHV                                                                                                                                                        |                |             |
| Approved by:                                                                                                                                                              |                | Date:       |
| Sarah Chandler, Equinor                                                                                                                                                   |                | August 2022 |