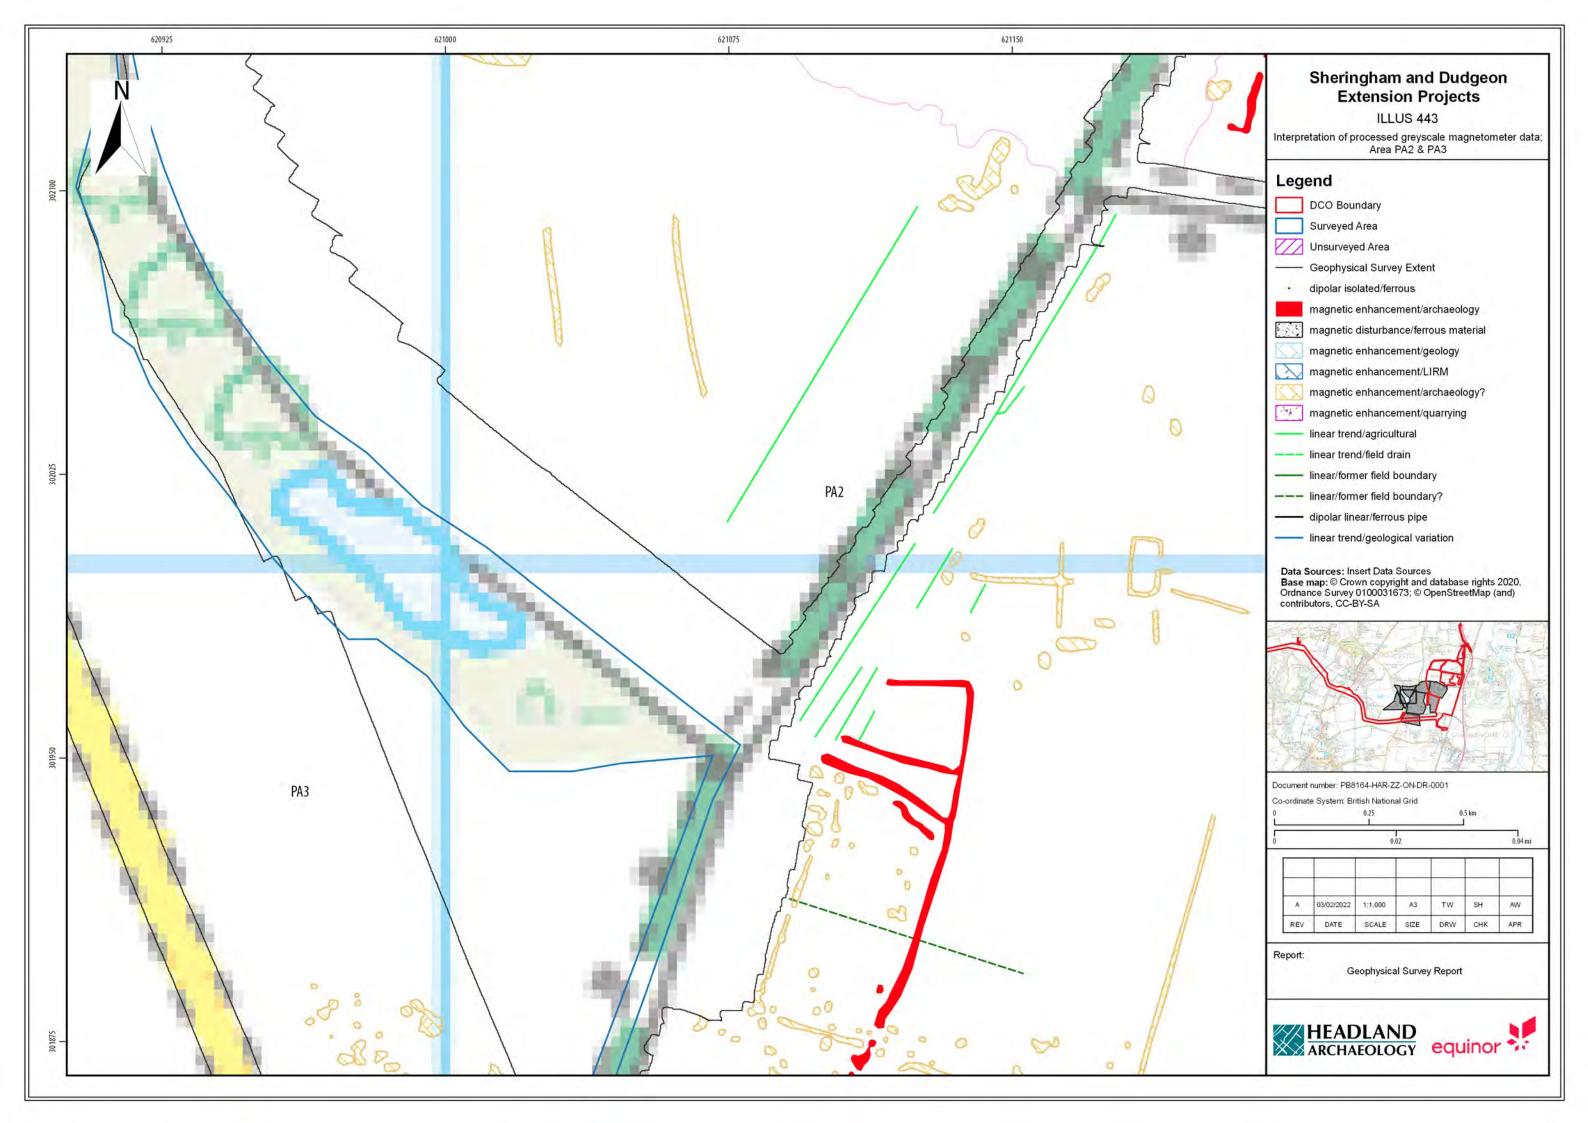

## Sheringham Shoal and Dudgeon Offshore Wind Farm Extension Projects

**Environmental Statement** 

## Volume 3

Appendix 21.6 - Priority Archaeological Geophysical Survey

August 2022 Document Reference: 6.3.21.6 APFP Regulation: 5(2)(a)

| Title: Sheringham Shoal and Dudgeon Offshore Wind Farm Extension Projects Environmental Statement Appendix 21.6: Priority Archaeological Geophysical Survey [Part 5 of 5] |                |             |
|---------------------------------------------------------------------------------------------------------------------------------------------------------------------------|----------------|-------------|
| PINS Document no.: 6.3.21.6                                                                                                                                               |                |             |
| Document no.:<br>C282-HD-Z-GA-00001                                                                                                                                       |                |             |
| Date:                                                                                                                                                                     | Classification |             |
| August 2022                                                                                                                                                               | Final          |             |
| Prepared by:                                                                                                                                                              |                |             |
| Royal HaskoningDHV                                                                                                                                                        |                |             |
| Approved by:                                                                                                                                                              |                | Date:       |
| Sarah Chandler, Equinor                                                                                                                                                   |                | August 2022 |