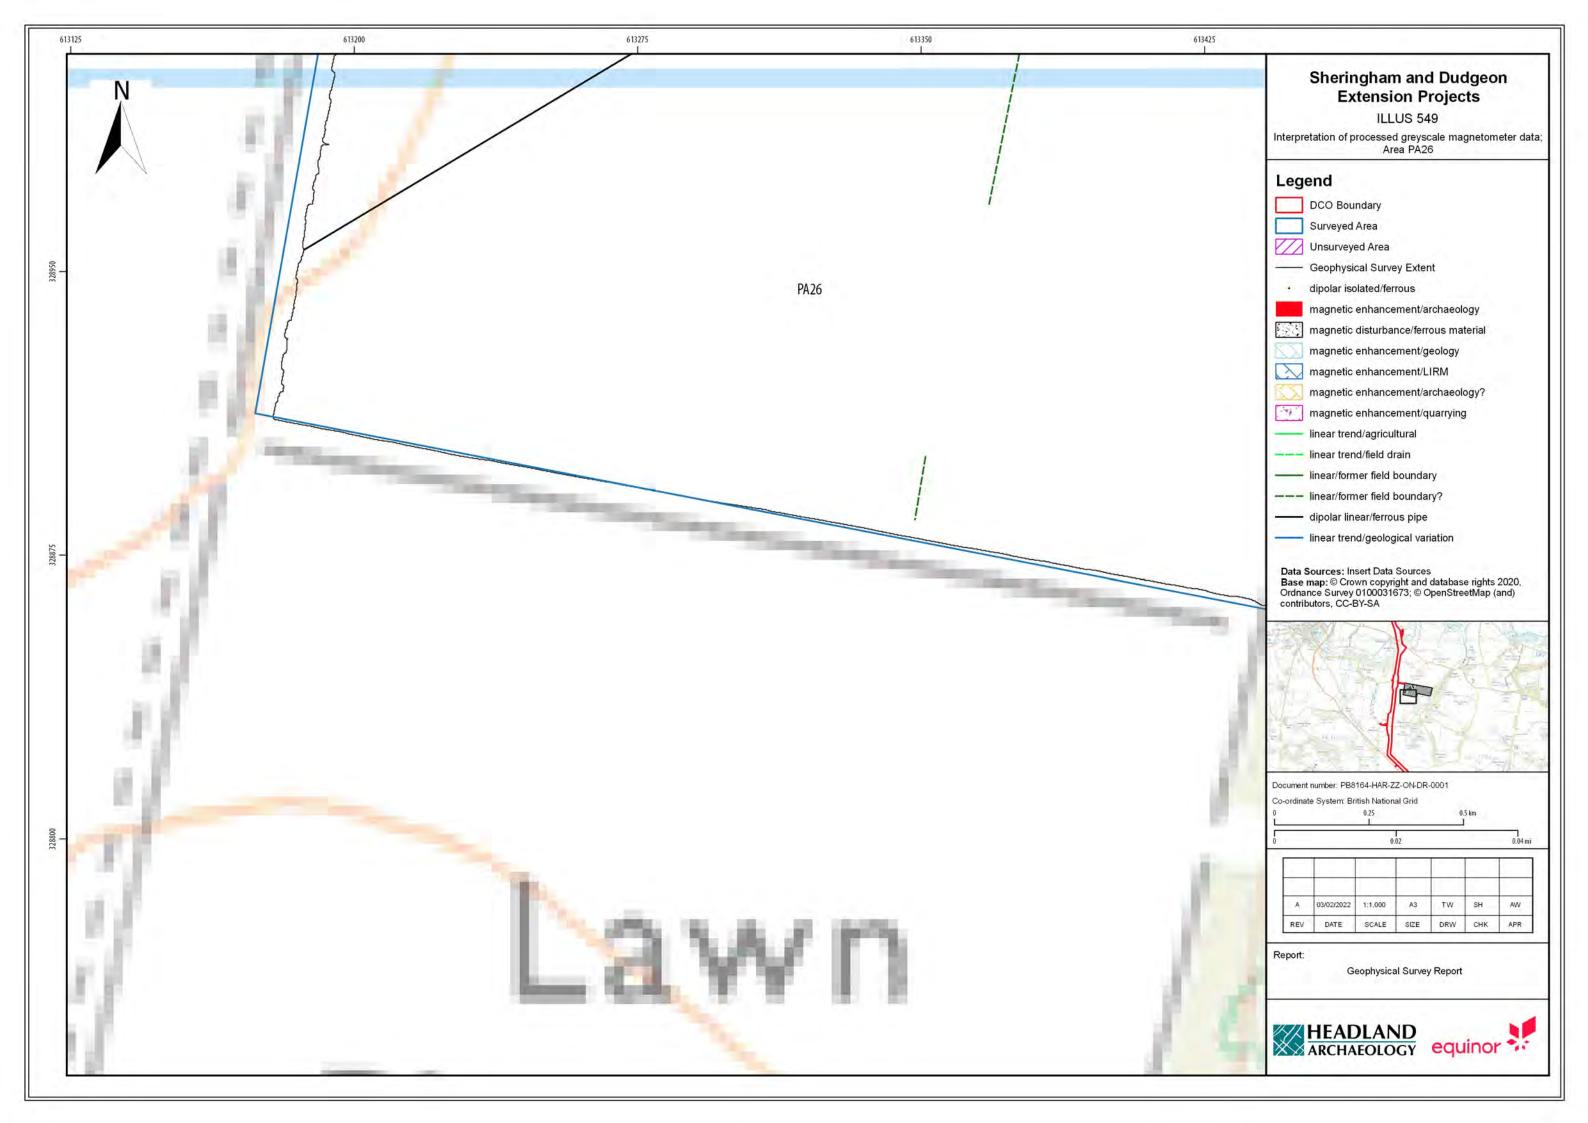

## Sheringham Shoal and Dudgeon Offshore Wind Farm Extension Projects

**Environmental Statement** 

## Volume 3

Appendix 21.6 - Priority Archaeological Geophysical Survey

August 2022 Document Reference: 6.3.21.6 APFP Regulation: 5(2)(a)

| Title: Sheringham Shoal and Dudgeon Offshore Wind Farm Extension Projects Environmental Statement Appendix 21.6: Priority Archaeological Geophysical Survey [Part 5 of 5] |                |             |
|---------------------------------------------------------------------------------------------------------------------------------------------------------------------------|----------------|-------------|
| PINS Document no.: 6.3.21.6                                                                                                                                               |                |             |
| Document no.:<br>C282-HD-Z-GA-00001                                                                                                                                       |                |             |
| Date:                                                                                                                                                                     | Classification |             |
| August 2022                                                                                                                                                               | Final          |             |
| Prepared by:                                                                                                                                                              |                |             |
| Royal HaskoningDHV                                                                                                                                                        |                |             |
| Approved by:                                                                                                                                                              |                | Date:       |
| Sarah Chandler, Equinor                                                                                                                                                   |                | August 2022 |