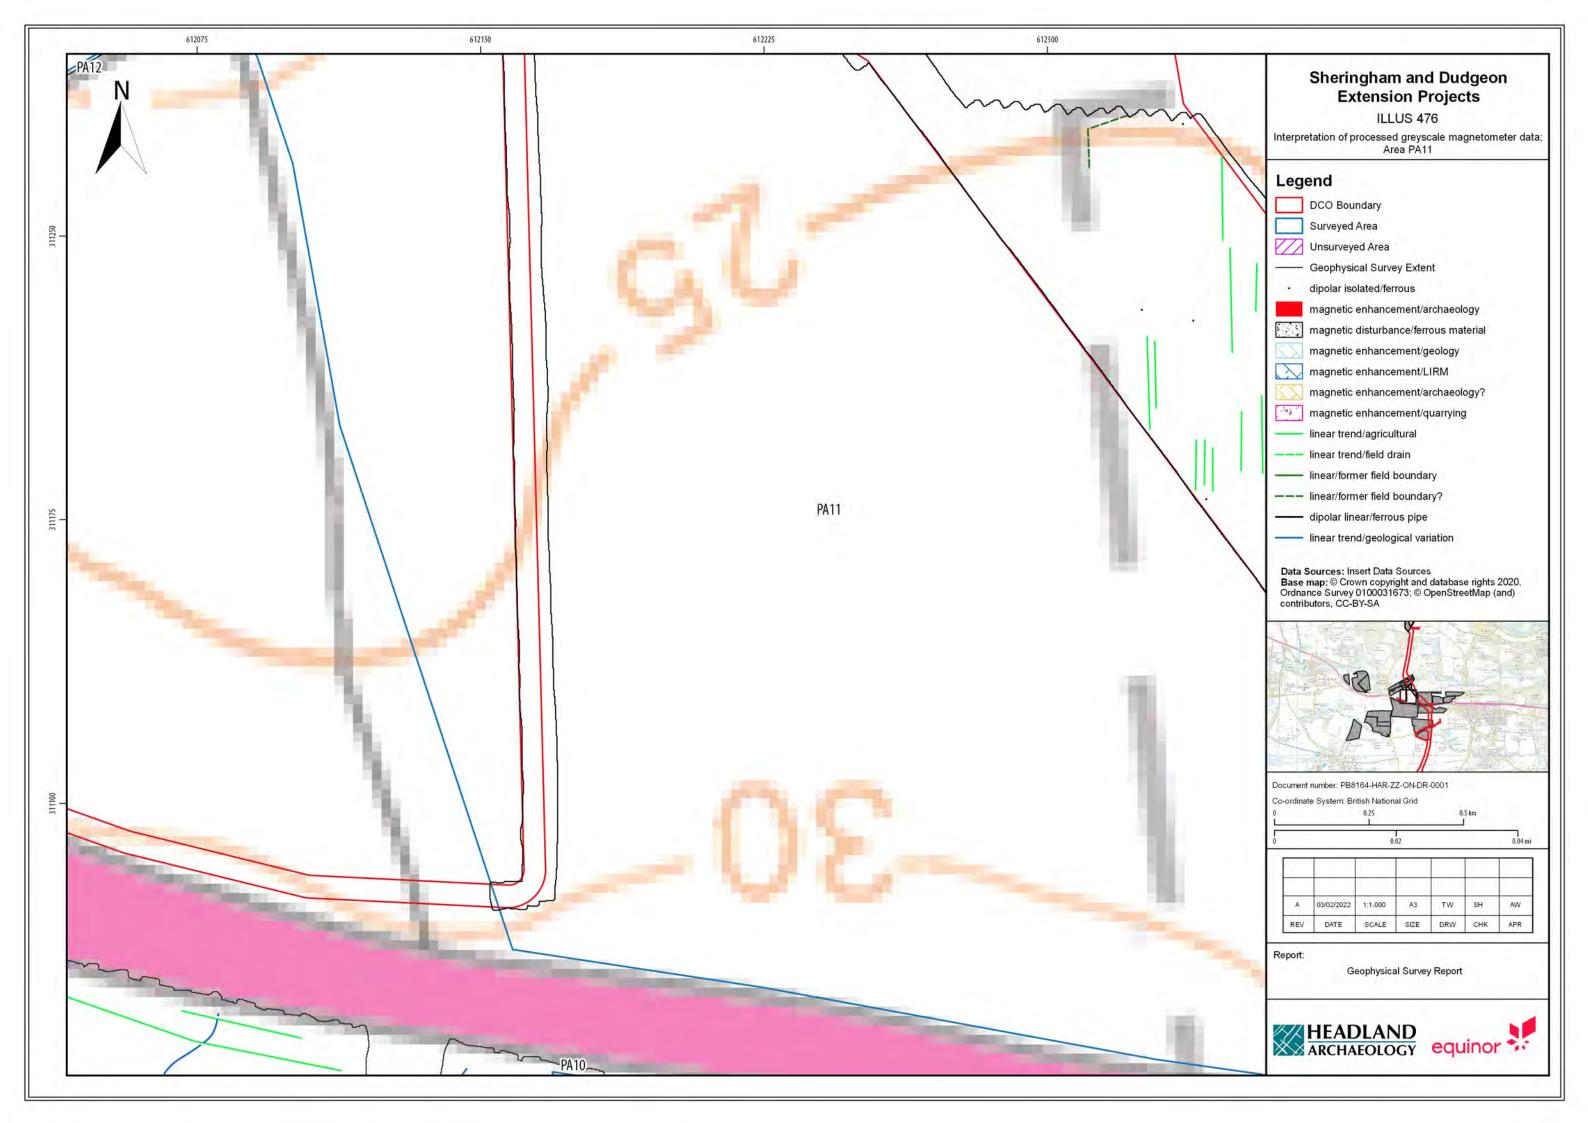

## Sheringham Shoal and Dudgeon Offshore Wind Farm Extension Projects

**Environmental Statement** 

## Volume 3

Appendix 21.6 - Priority Archaeological Geophysical Survey

August 2022 Document Reference: 6.3.21.6 APFP Regulation: 5(2)(a)

| Title: Sheringham Shoal and Dudgeon Offshore Wind Farm Extension Projects Environmental Statement Appendix 21.6: Priority Archaeological Geophysical Survey [Part 5 of 5] |                |             |
|---------------------------------------------------------------------------------------------------------------------------------------------------------------------------|----------------|-------------|
| PINS Document no.: 6.3.21.6                                                                                                                                               |                |             |
| Document no.:<br>C282-HD-Z-GA-00001                                                                                                                                       |                |             |
| Date:                                                                                                                                                                     | Classification |             |
| August 2022                                                                                                                                                               | Final          |             |
| Prepared by:                                                                                                                                                              |                |             |
| Royal HaskoningDHV                                                                                                                                                        |                |             |
| Approved by:                                                                                                                                                              |                | Date:       |
| Sarah Chandler, Equinor                                                                                                                                                   |                | August 2022 |