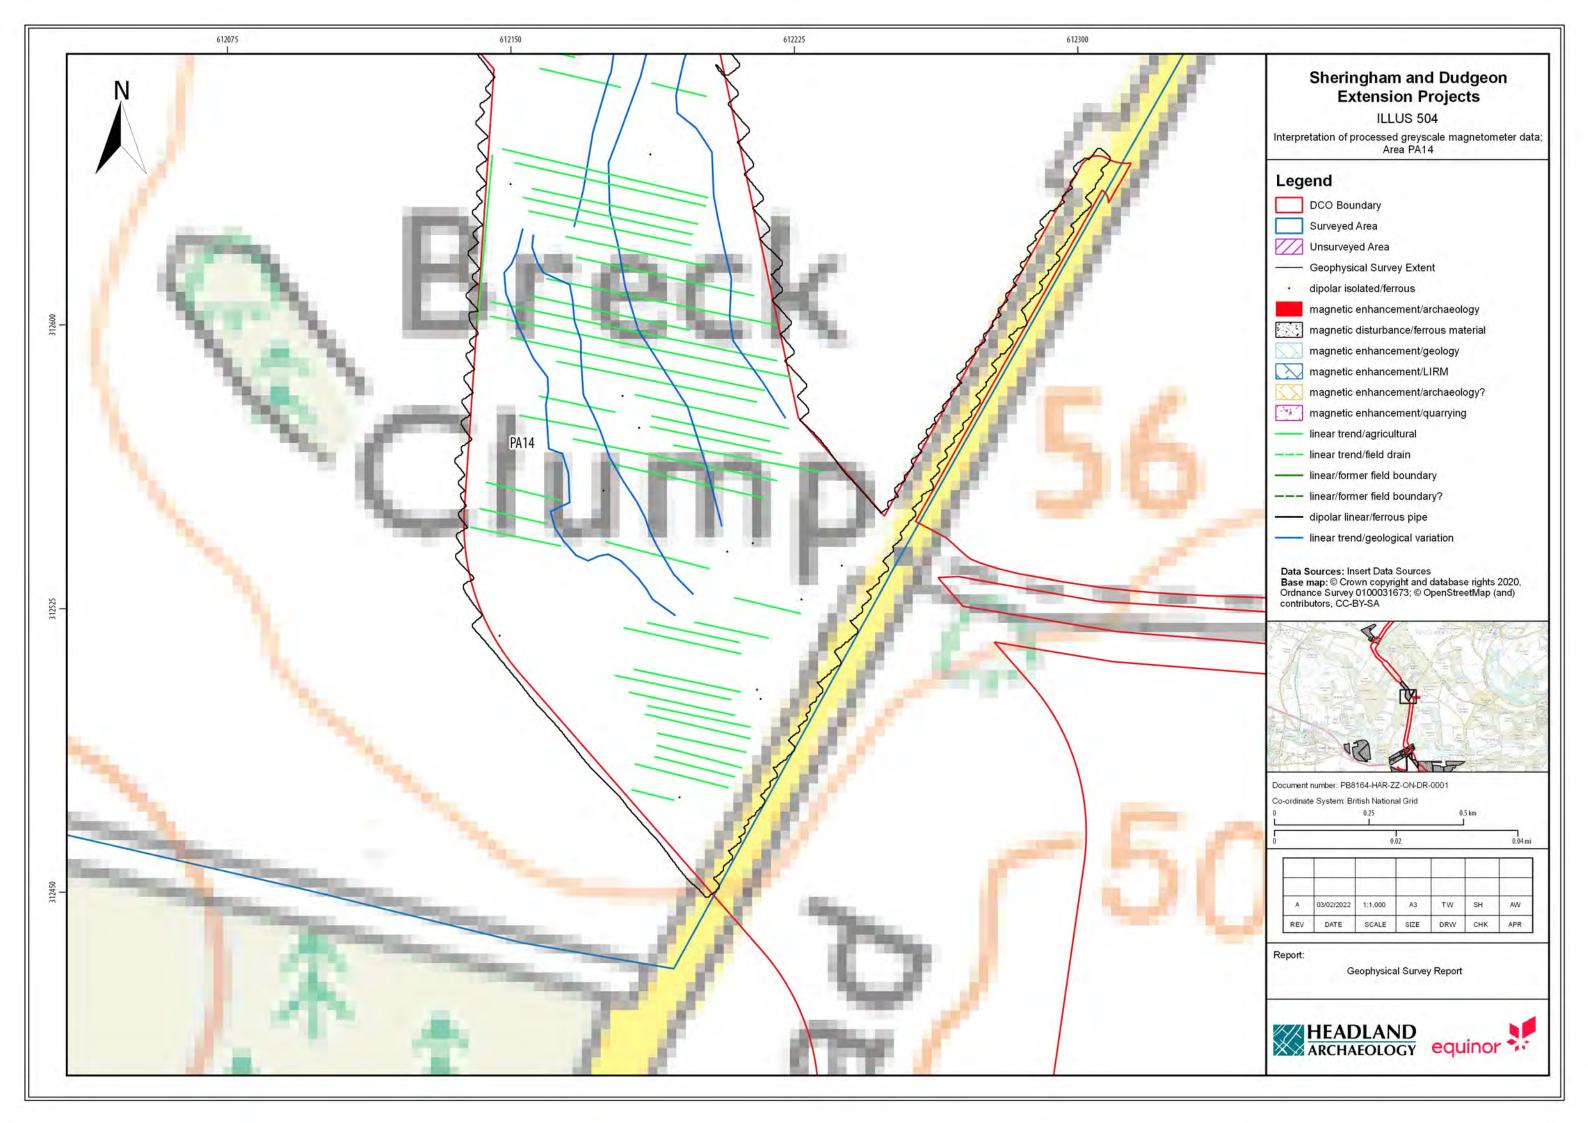

## Sheringham Shoal and Dudgeon Offshore Wind Farm Extension Projects

**Environmental Statement** 

## Volume 3

Appendix 21.6 - Priority Archaeological Geophysical Survey

August 2022 Document Reference: 6.3.21.6 APFP Regulation: 5(2)(a)

| Title: Sheringham Shoal and Dudgeon Offshore Wind Farm Extension Projects Environmental Statement Appendix 21.6: Priority Archaeological Geophysical Survey [Part 5 of 5] |                |             |
|---------------------------------------------------------------------------------------------------------------------------------------------------------------------------|----------------|-------------|
| PINS Document no.: 6.3.21.6                                                                                                                                               |                |             |
| Document no.:<br>C282-HD-Z-GA-00001                                                                                                                                       |                |             |
| Date:                                                                                                                                                                     | Classification |             |
| August 2022                                                                                                                                                               | Final          |             |
| Prepared by:                                                                                                                                                              |                |             |
| Royal HaskoningDHV                                                                                                                                                        |                |             |
| Approved by:                                                                                                                                                              |                | Date:       |
| Sarah Chandler, Equinor                                                                                                                                                   |                | August 2022 |