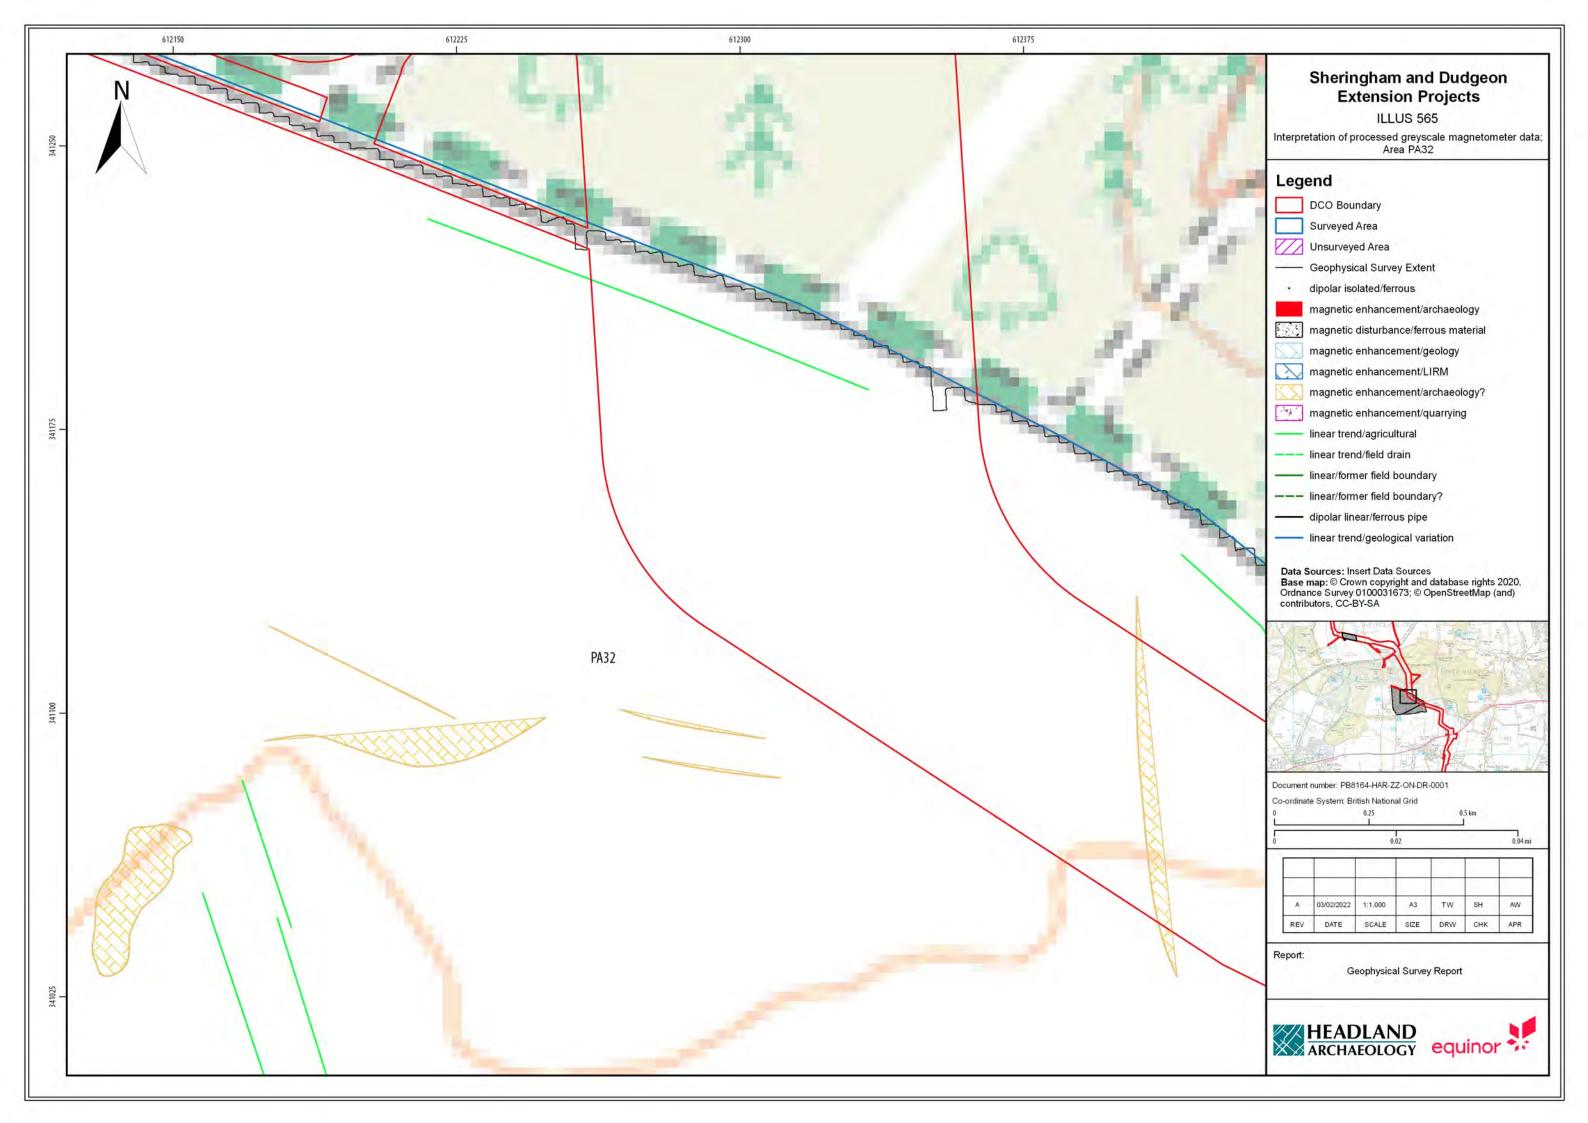

## Sheringham Shoal and Dudgeon Offshore Wind Farm Extension Projects

**Environmental Statement** 

## Volume 3

Appendix 21.6 - Priority Archaeological Geophysical Survey

August 2022 Document Reference: 6.3.21.6 APFP Regulation: 5(2)(a)

| Title: Sheringham Shoal and Dudgeon Offshore Wind Farm Extension Projects Environmental Statement Appendix 21.6: Priority Archaeological Geophysical Survey [Part 5 of 5] |                |             |
|---------------------------------------------------------------------------------------------------------------------------------------------------------------------------|----------------|-------------|
| PINS Document no.: 6.3.21.6                                                                                                                                               |                |             |
| Document no.:<br>C282-HD-Z-GA-00001                                                                                                                                       |                |             |
| Date:                                                                                                                                                                     | Classification |             |
| August 2022                                                                                                                                                               | Final          |             |
| Prepared by:                                                                                                                                                              |                |             |
| Royal HaskoningDHV                                                                                                                                                        |                |             |
| Approved by:                                                                                                                                                              |                | Date:       |
| Sarah Chandler, Equinor                                                                                                                                                   |                | August 2022 |