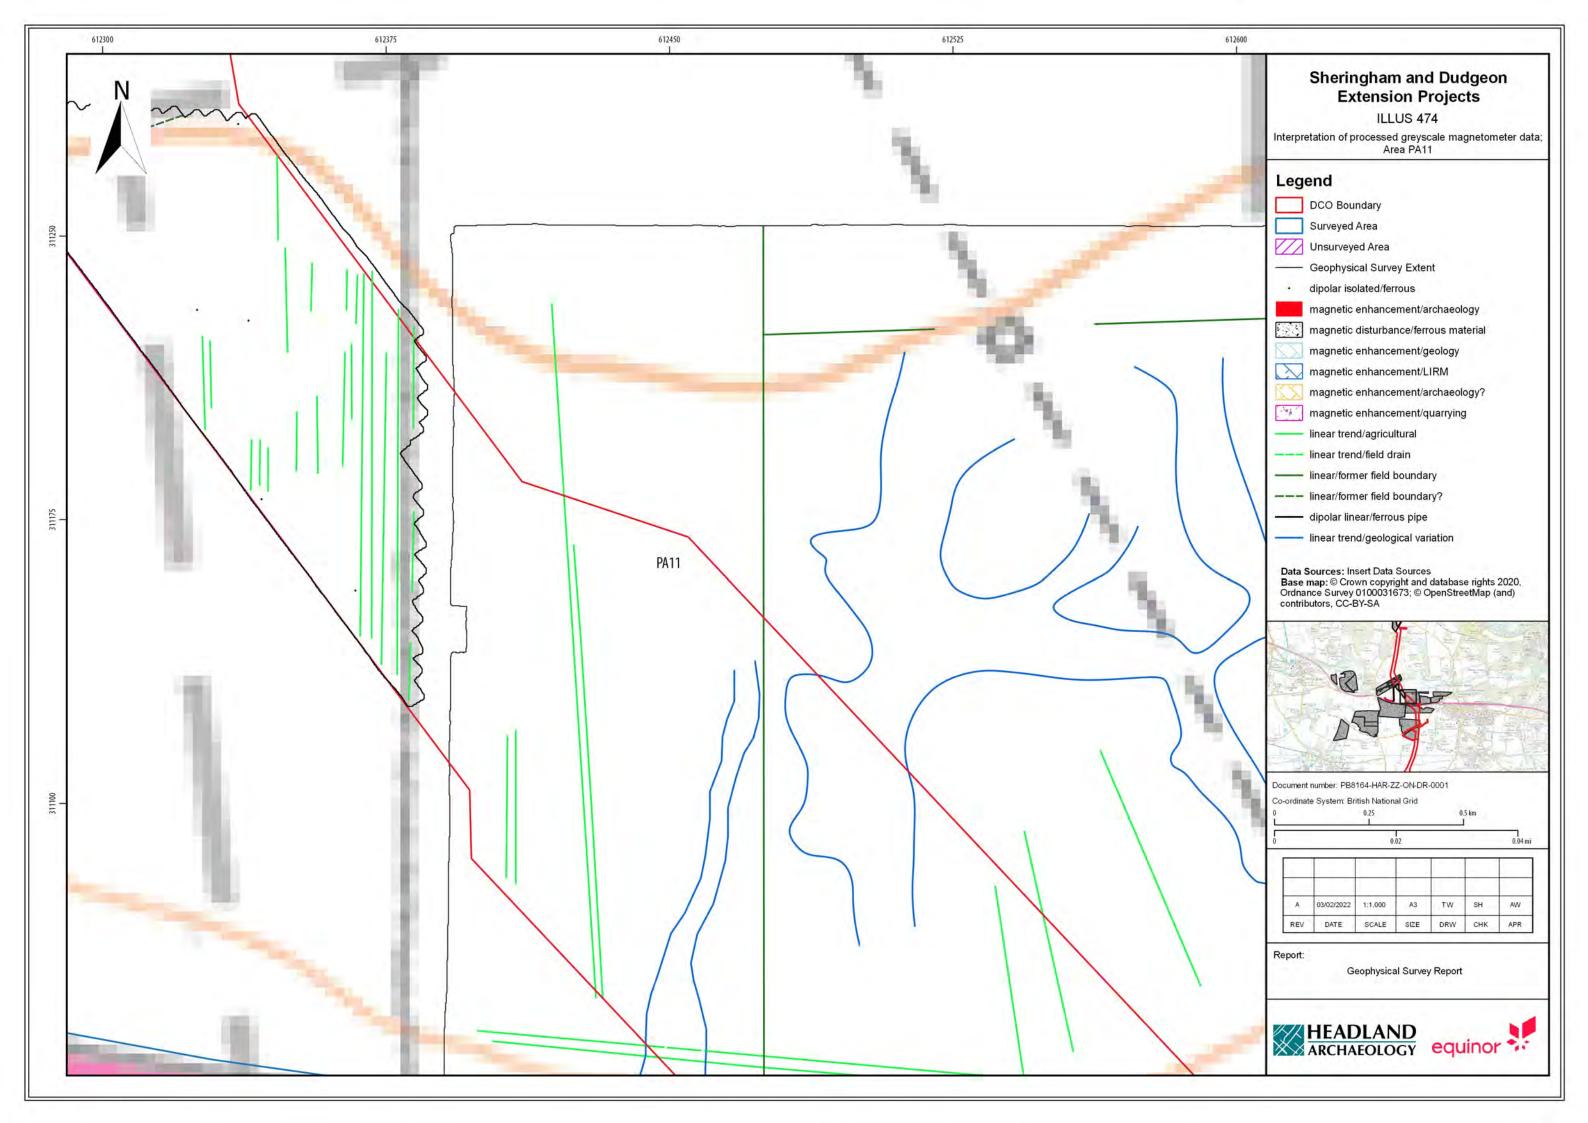

## Sheringham Shoal and Dudgeon Offshore Wind Farm Extension Projects

**Environmental Statement** 

## Volume 3

Appendix 21.6 - Priority Archaeological Geophysical Survey

August 2022 Document Reference: 6.3.21.6 APFP Regulation: 5(2)(a)

| Title: Sheringham Shoal and Dudgeon Offshore Wind Farm Extension Projects Environmental Statement Appendix 21.6: Priority Archaeological Geophysical Survey [Part 5 of 5] |                |             |
|---------------------------------------------------------------------------------------------------------------------------------------------------------------------------|----------------|-------------|
| PINS Document no.: 6.3.21.6                                                                                                                                               |                |             |
| Document no.:<br>C282-HD-Z-GA-00001                                                                                                                                       |                |             |
| Date:                                                                                                                                                                     | Classification |             |
| August 2022                                                                                                                                                               | Final          |             |
| Prepared by:                                                                                                                                                              |                |             |
| Royal HaskoningDHV                                                                                                                                                        |                |             |
| Approved by:                                                                                                                                                              |                | Date:       |
| Sarah Chandler, Equinor                                                                                                                                                   |                | August 2022 |