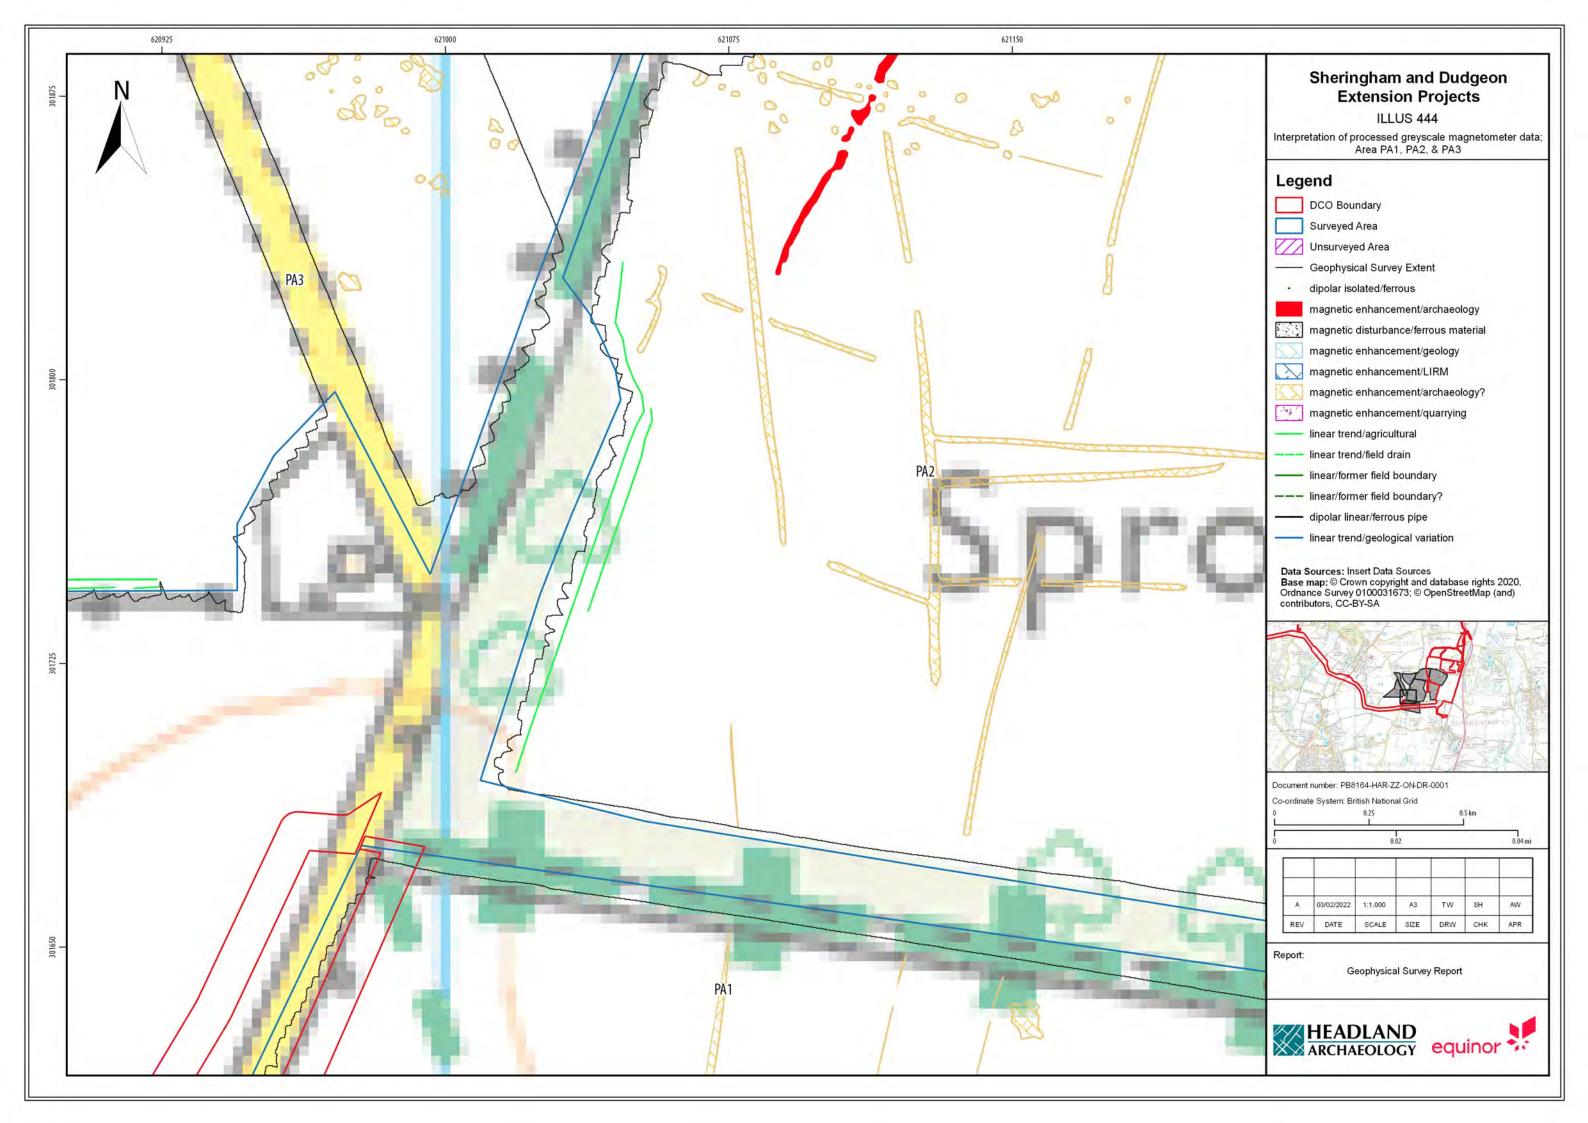

## Sheringham Shoal and Dudgeon Offshore Wind Farm Extension Projects

**Environmental Statement** 

## Volume 3

Appendix 21.6 - Priority Archaeological Geophysical Survey

August 2022 Document Reference: 6.3.21.6 APFP Regulation: 5(2)(a)

| Title: Sheringham Shoal and Dudgeon Offshore Wind Farm Extension Projects Environmental Statement Appendix 21.6: Priority Archaeological Geophysical Survey [Part 5 of 5] |                |             |
|---------------------------------------------------------------------------------------------------------------------------------------------------------------------------|----------------|-------------|
| PINS Document no.: 6.3.21.6                                                                                                                                               |                |             |
| Document no.:<br>C282-HD-Z-GA-00001                                                                                                                                       |                |             |
| Date:                                                                                                                                                                     | Classification |             |
| August 2022                                                                                                                                                               | Final          |             |
| Prepared by:                                                                                                                                                              |                |             |
| Royal HaskoningDHV                                                                                                                                                        |                |             |
| Approved by:                                                                                                                                                              |                | Date:       |
| Sarah Chandler, Equinor                                                                                                                                                   |                | August 2022 |