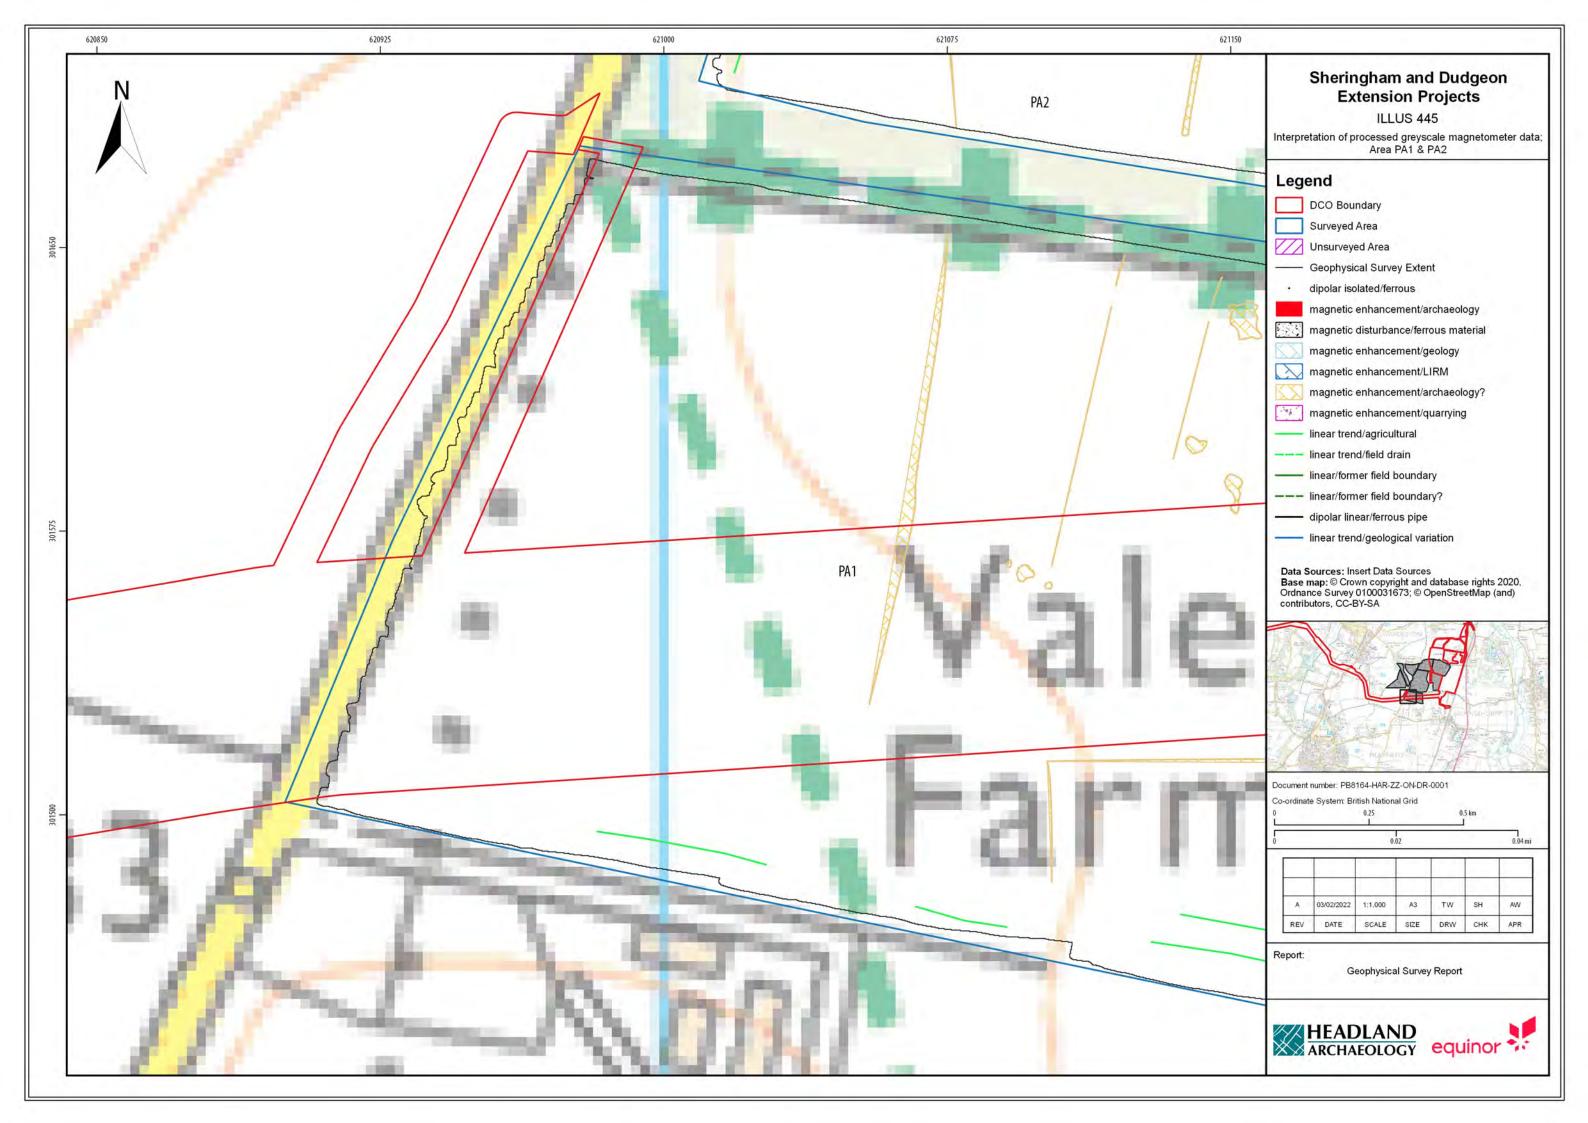

## Sheringham Shoal and Dudgeon Offshore Wind Farm Extension Projects

**Environmental Statement** 

## Volume 3

Appendix 21.6 - Priority Archaeological Geophysical Survey

August 2022 Document Reference: 6.3.21.6 APFP Regulation: 5(2)(a)

| Title: Sheringham Shoal and Dudgeon Offshore Wind Farm Extension Projects Environmental Statement Appendix 21.6: Priority Archaeological Geophysical Survey [Part 5 of 5] |                |             |
|---------------------------------------------------------------------------------------------------------------------------------------------------------------------------|----------------|-------------|
| PINS Document no.: 6.3.21.6                                                                                                                                               |                |             |
| Document no.:<br>C282-HD-Z-GA-00001                                                                                                                                       |                |             |
| Date:                                                                                                                                                                     | Classification |             |
| August 2022                                                                                                                                                               | Final          |             |
| Prepared by:                                                                                                                                                              |                |             |
| Royal HaskoningDHV                                                                                                                                                        |                |             |
| Approved by:                                                                                                                                                              |                | Date:       |
| Sarah Chandler, Equinor                                                                                                                                                   |                | August 2022 |