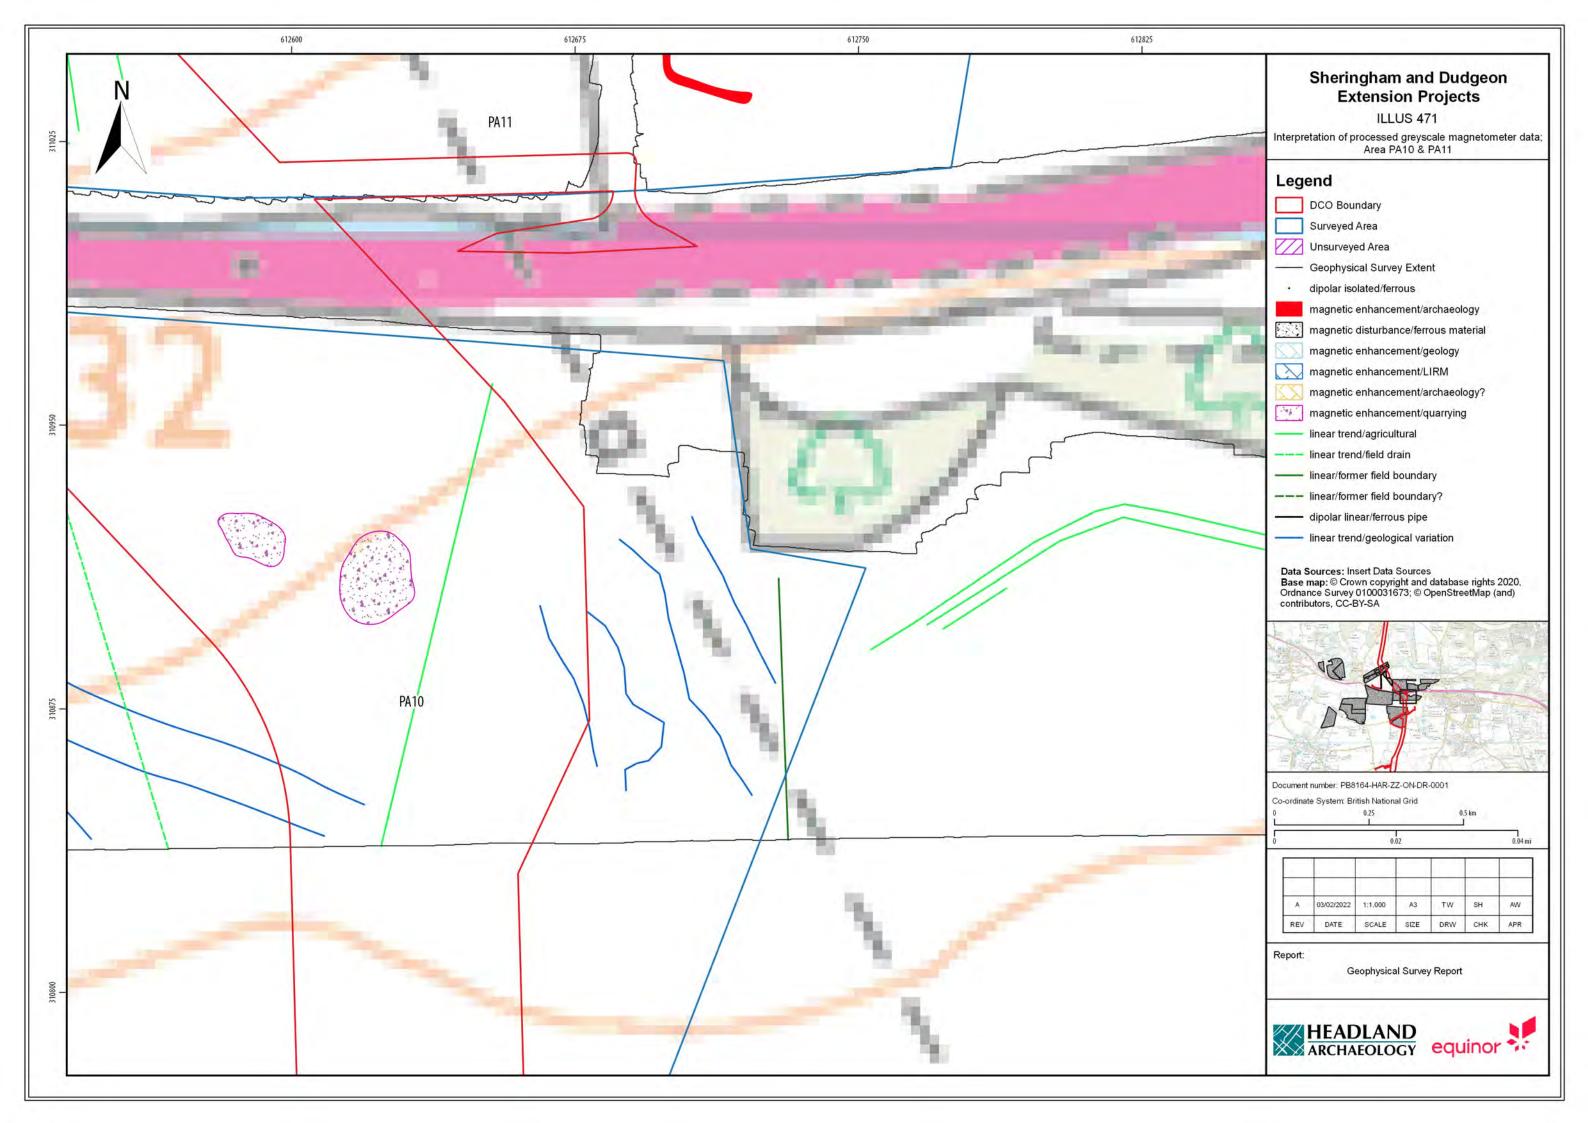

## Sheringham Shoal and Dudgeon Offshore Wind Farm Extension Projects

**Environmental Statement** 

## Volume 3

Appendix 21.6 - Priority Archaeological Geophysical Survey

August 2022 Document Reference: 6.3.21.6 APFP Regulation: 5(2)(a)

| Title: Sheringham Shoal and Dudgeon Offshore Wind Farm Extension Projects Environmental Statement Appendix 21.6: Priority Archaeological Geophysical Survey [Part 5 of 5] |                |             |
|---------------------------------------------------------------------------------------------------------------------------------------------------------------------------|----------------|-------------|
| PINS Document no.: 6.3.21.6                                                                                                                                               |                |             |
| Document no.:<br>C282-HD-Z-GA-00001                                                                                                                                       |                |             |
| Date:                                                                                                                                                                     | Classification |             |
| August 2022                                                                                                                                                               | Final          |             |
| Prepared by:                                                                                                                                                              |                |             |
| Royal HaskoningDHV                                                                                                                                                        |                |             |
| Approved by:                                                                                                                                                              |                | Date:       |
| Sarah Chandler, Equinor                                                                                                                                                   |                | August 2022 |