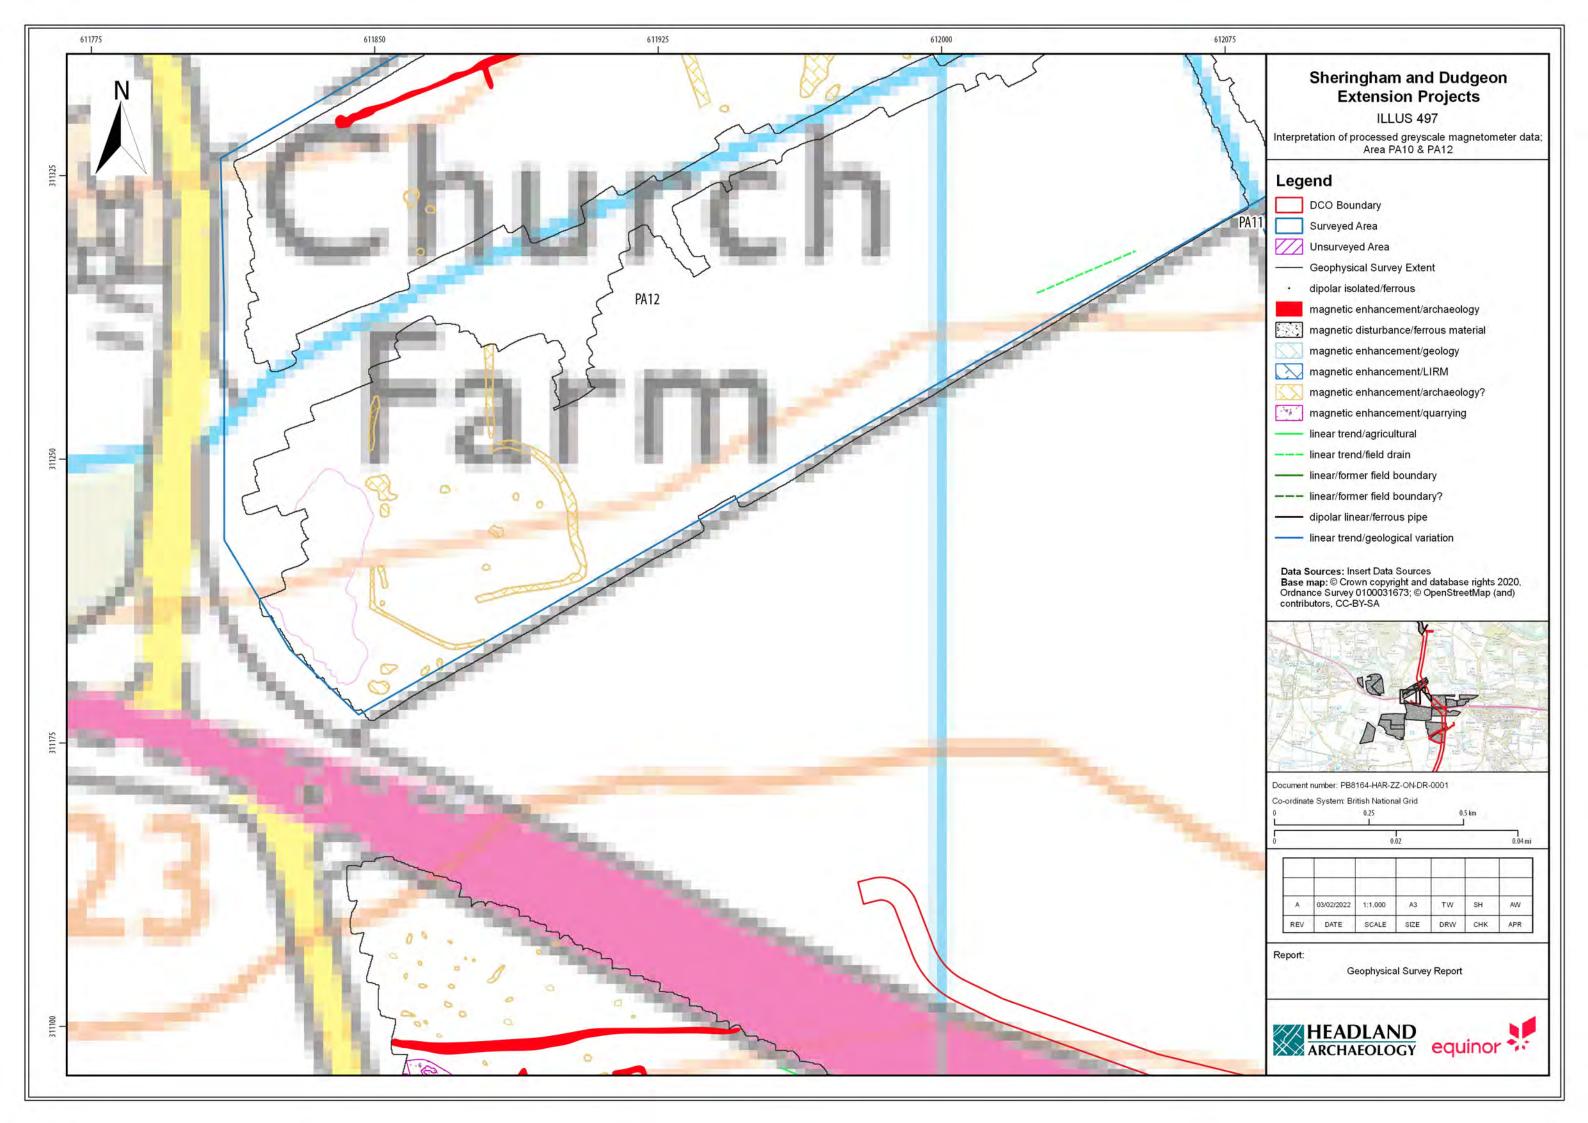

## Sheringham Shoal and Dudgeon Offshore Wind Farm Extension Projects

**Environmental Statement** 

## Volume 3

Appendix 21.6 - Priority Archaeological Geophysical Survey

August 2022 Document Reference: 6.3.21.6 APFP Regulation: 5(2)(a)

| Title: Sheringham Shoal and Dudgeon Offshore Wind Farm Extension Projects Environmental Statement Appendix 21.6: Priority Archaeological Geophysical Survey [Part 5 of 5] |                |             |
|---------------------------------------------------------------------------------------------------------------------------------------------------------------------------|----------------|-------------|
| PINS Document no.: 6.3.21.6                                                                                                                                               |                |             |
| Document no.:<br>C282-HD-Z-GA-00001                                                                                                                                       |                |             |
| Date:                                                                                                                                                                     | Classification |             |
| August 2022                                                                                                                                                               | Final          |             |
| Prepared by:                                                                                                                                                              |                |             |
| Royal HaskoningDHV                                                                                                                                                        |                |             |
| Approved by:                                                                                                                                                              |                | Date:       |
| Sarah Chandler, Equinor                                                                                                                                                   |                | August 2022 |