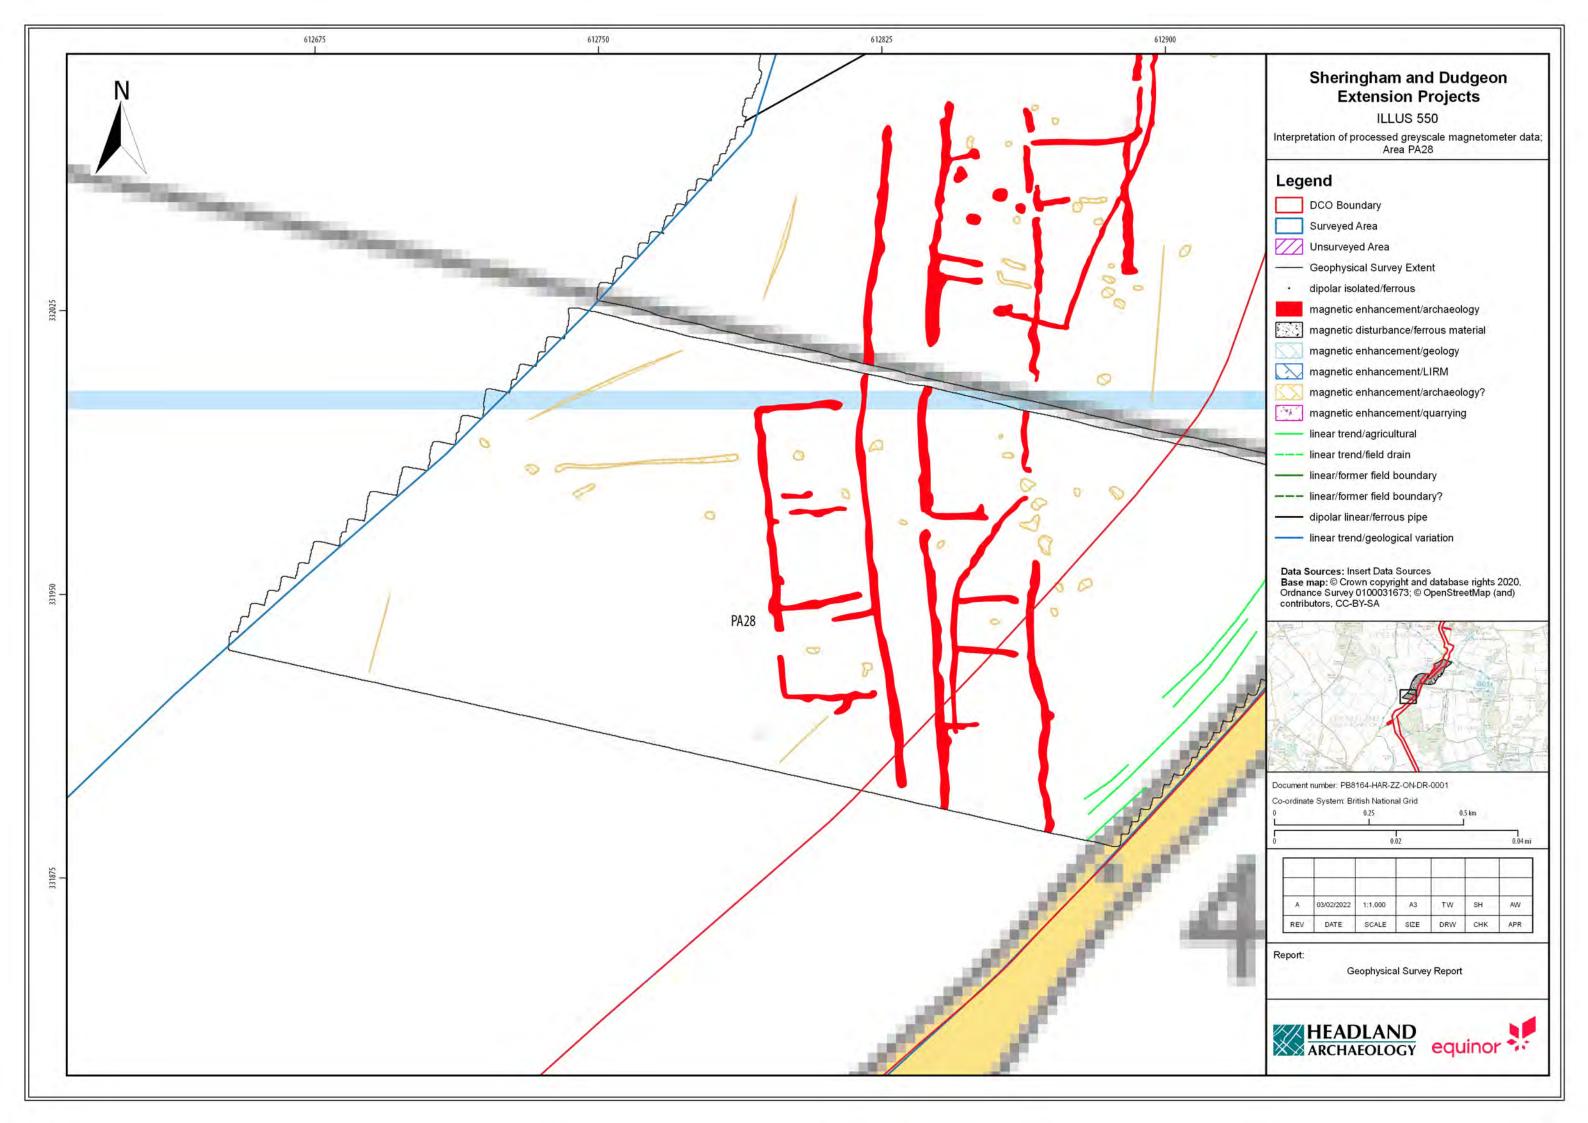

## Sheringham Shoal and Dudgeon Offshore Wind Farm Extension Projects

**Environmental Statement** 

## Volume 3

Appendix 21.6 - Priority Archaeological Geophysical Survey

August 2022 Document Reference: 6.3.21.6 APFP Regulation: 5(2)(a)

| Title: Sheringham Shoal and Dudgeon Offshore Wind Farm Extension Projects Environmental Statement Appendix 21.6: Priority Archaeological Geophysical Survey [Part 5 of 5] |                |             |
|---------------------------------------------------------------------------------------------------------------------------------------------------------------------------|----------------|-------------|
| PINS Document no.: 6.3.21.6                                                                                                                                               |                |             |
| Document no.:<br>C282-HD-Z-GA-00001                                                                                                                                       |                |             |
| Date:                                                                                                                                                                     | Classification |             |
| August 2022                                                                                                                                                               | Final          |             |
| Prepared by:                                                                                                                                                              |                |             |
| Royal HaskoningDHV                                                                                                                                                        |                |             |
| Approved by:                                                                                                                                                              |                | Date:       |
| Sarah Chandler, Equinor                                                                                                                                                   |                | August 2022 |