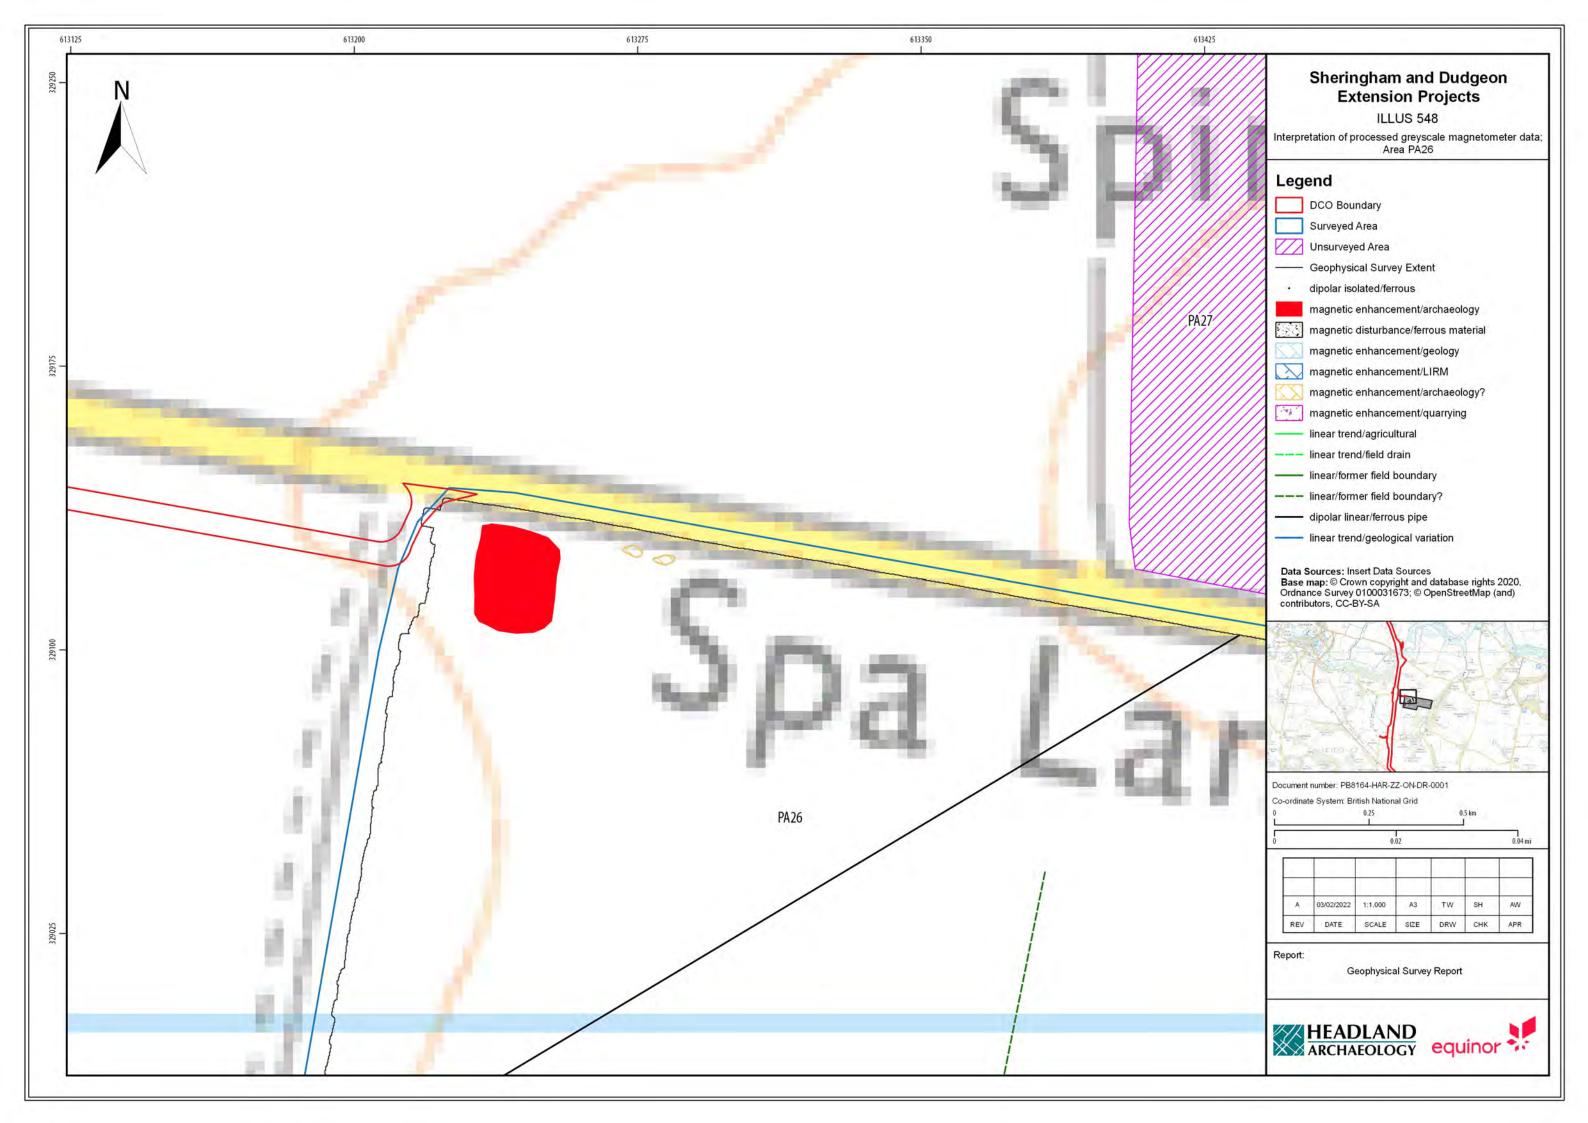

## Sheringham Shoal and Dudgeon Offshore Wind Farm Extension Projects

**Environmental Statement** 

## Volume 3

Appendix 21.6 - Priority Archaeological Geophysical Survey

August 2022 Document Reference: 6.3.21.6 APFP Regulation: 5(2)(a)

| Title: Sheringham Shoal and Dudgeon Offshore Wind Farm Extension Projects Environmental Statement Appendix 21.6: Priority Archaeological Geophysical Survey [Part 5 of 5] |                |             |
|---------------------------------------------------------------------------------------------------------------------------------------------------------------------------|----------------|-------------|
| PINS Document no.: 6.3.21.6                                                                                                                                               |                |             |
| Document no.:<br>C282-HD-Z-GA-00001                                                                                                                                       |                |             |
| Date:                                                                                                                                                                     | Classification |             |
| August 2022                                                                                                                                                               | Final          |             |
| Prepared by:                                                                                                                                                              |                |             |
| Royal HaskoningDHV                                                                                                                                                        |                |             |
| Approved by:                                                                                                                                                              |                | Date:       |
| Sarah Chandler, Equinor                                                                                                                                                   |                | August 2022 |