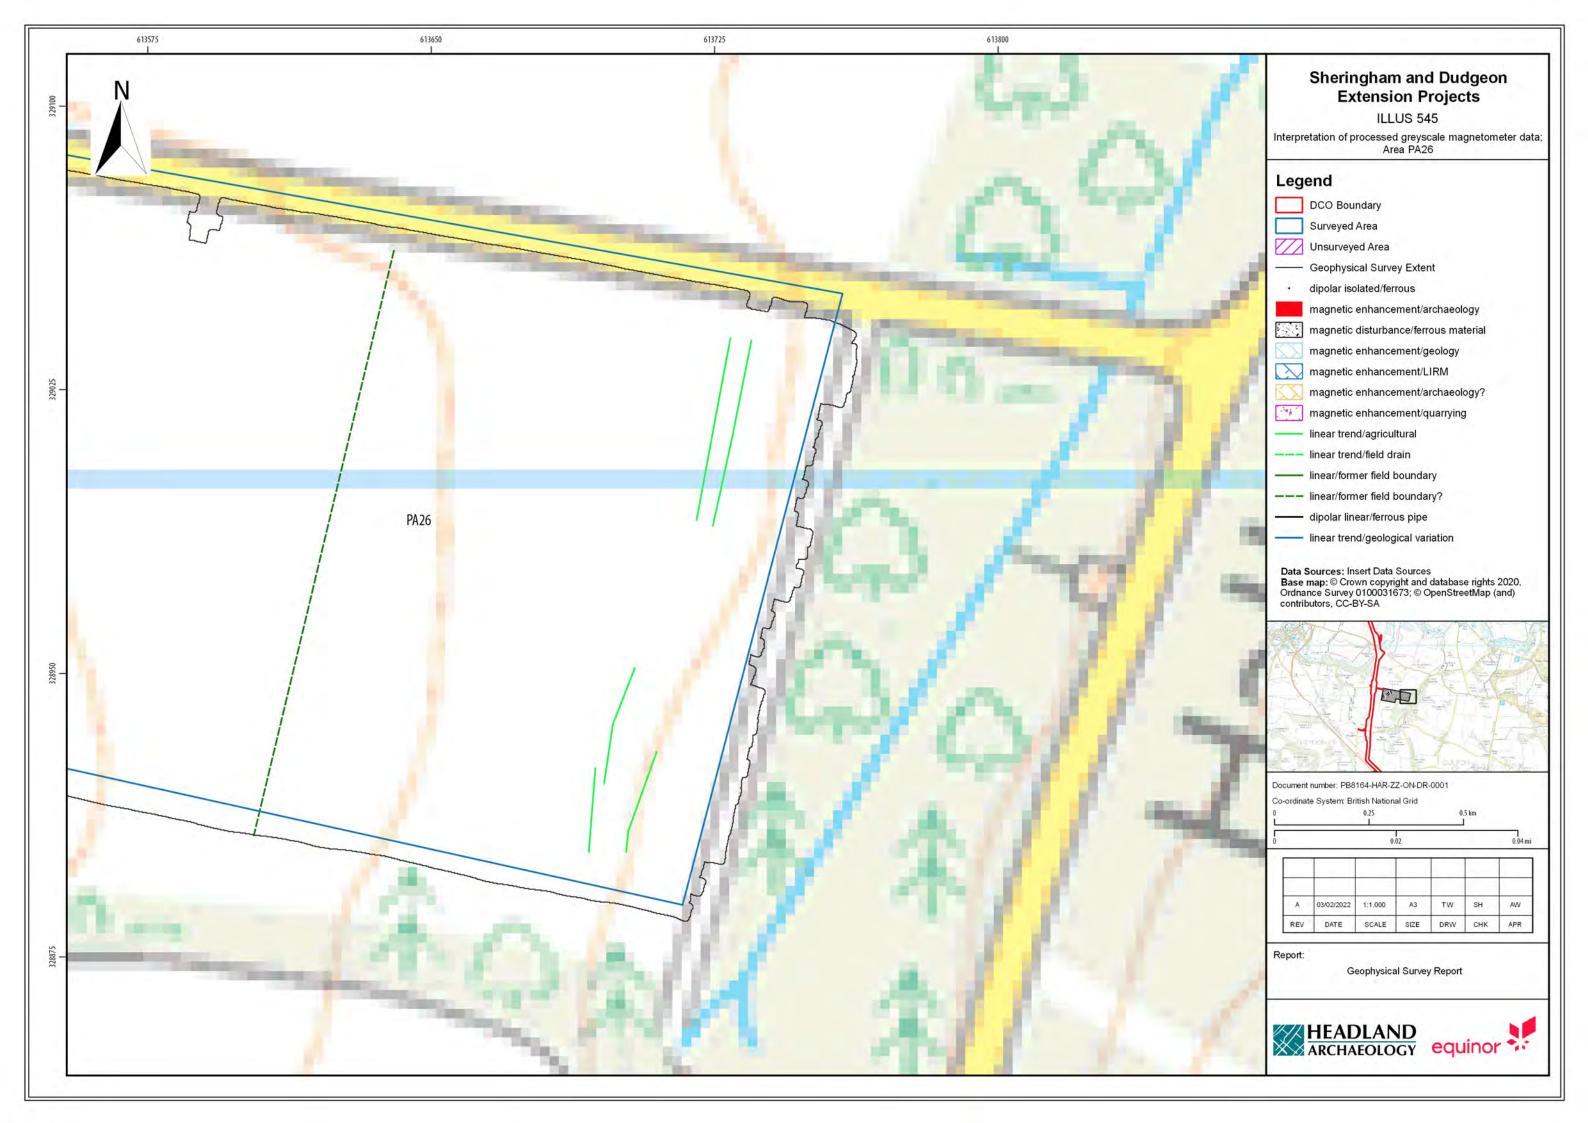

## Sheringham Shoal and Dudgeon Offshore Wind Farm Extension Projects

**Environmental Statement** 

## Volume 3

Appendix 21.6 - Priority Archaeological Geophysical Survey

August 2022 Document Reference: 6.3.21.6 APFP Regulation: 5(2)(a)

| Title: Sheringham Shoal and Dudgeon Offshore Wind Farm Extension Projects Environmental Statement Appendix 21.6: Priority Archaeological Geophysical Survey [Part 5 of 5] |                |             |
|---------------------------------------------------------------------------------------------------------------------------------------------------------------------------|----------------|-------------|
| PINS Document no.: 6.3.21.6                                                                                                                                               |                |             |
| Document no.:<br>C282-HD-Z-GA-00001                                                                                                                                       |                |             |
| Date:                                                                                                                                                                     | Classification |             |
| August 2022                                                                                                                                                               | Final          |             |
| Prepared by:                                                                                                                                                              |                |             |
| Royal HaskoningDHV                                                                                                                                                        |                |             |
| Approved by:                                                                                                                                                              |                | Date:       |
| Sarah Chandler, Equinor                                                                                                                                                   |                | August 2022 |