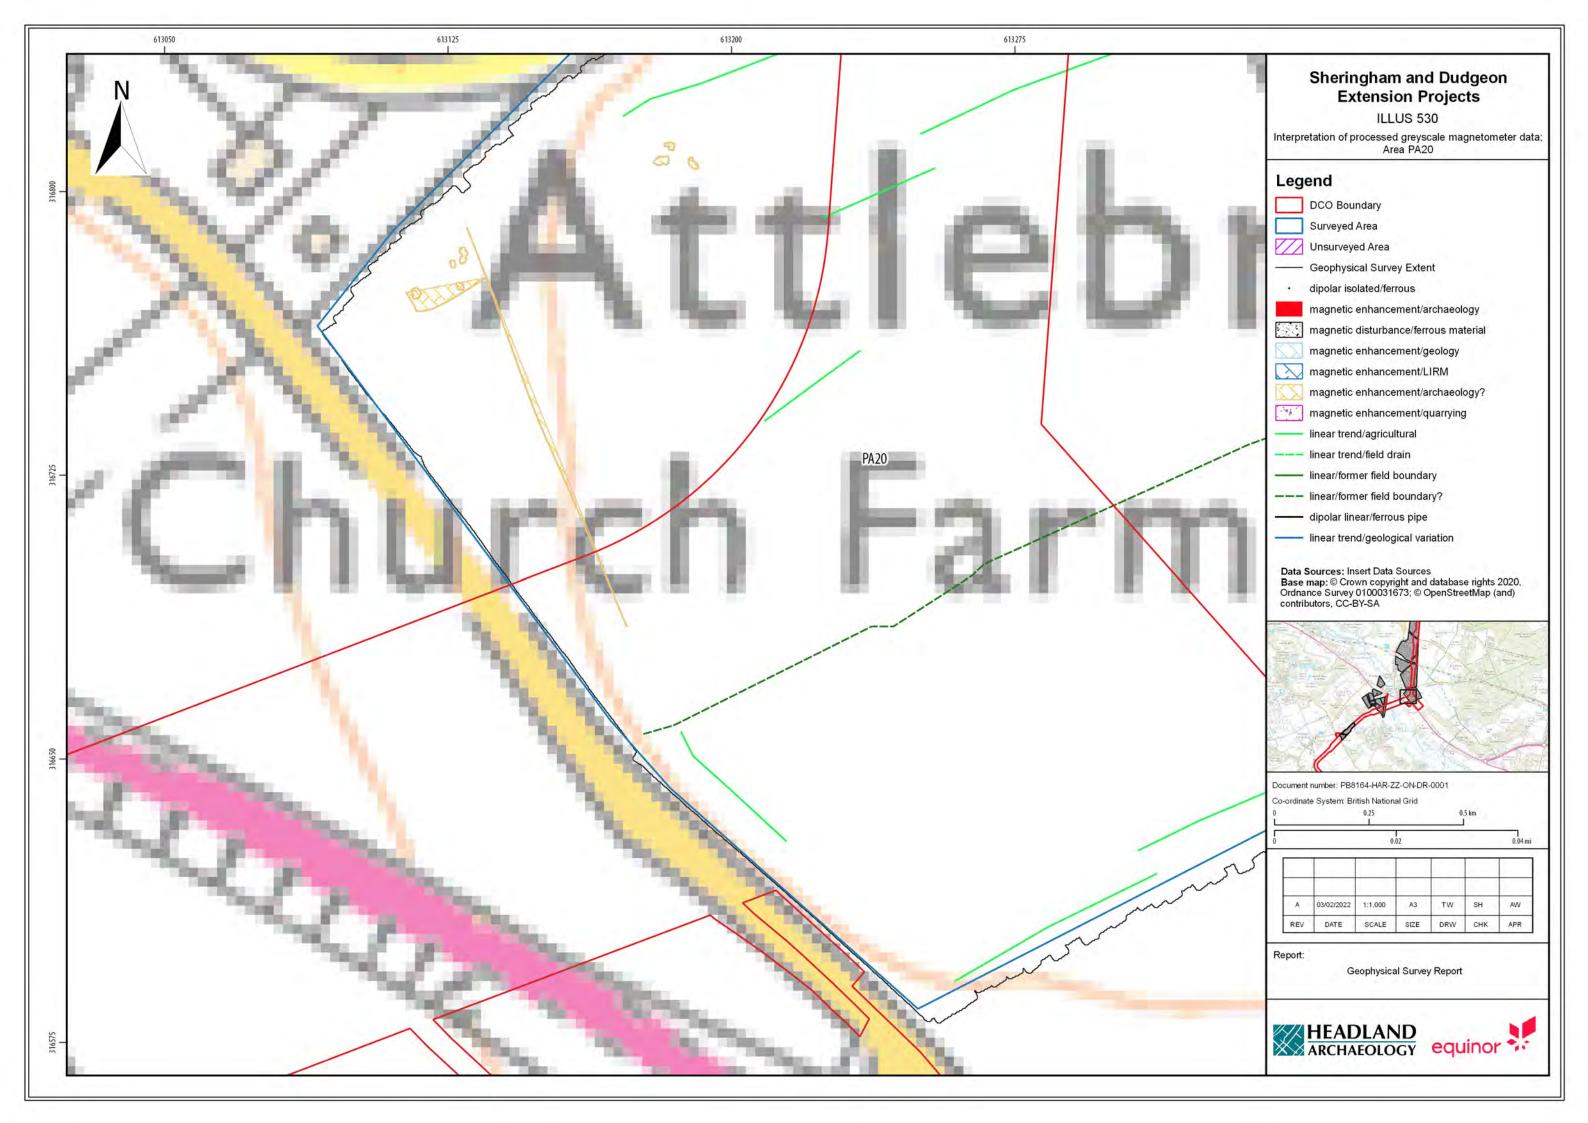

## Sheringham Shoal and Dudgeon Offshore Wind Farm Extension Projects

**Environmental Statement** 

## Volume 3

Appendix 21.6 - Priority Archaeological Geophysical Survey

August 2022 Document Reference: 6.3.21.6 APFP Regulation: 5(2)(a)

| Title: Sheringham Shoal and Dudgeon Offshore Wind Farm Extension Projects Environmental Statement Appendix 21.6: Priority Archaeological Geophysical Survey [Part 5 of 5] |                |             |
|---------------------------------------------------------------------------------------------------------------------------------------------------------------------------|----------------|-------------|
| PINS Document no.: 6.3.21.6                                                                                                                                               |                |             |
| Document no.:<br>C282-HD-Z-GA-00001                                                                                                                                       |                |             |
| Date:                                                                                                                                                                     | Classification |             |
| August 2022                                                                                                                                                               | Final          |             |
| Prepared by:                                                                                                                                                              |                |             |
| Royal HaskoningDHV                                                                                                                                                        |                |             |
| Approved by:                                                                                                                                                              |                | Date:       |
| Sarah Chandler, Equinor                                                                                                                                                   |                | August 2022 |