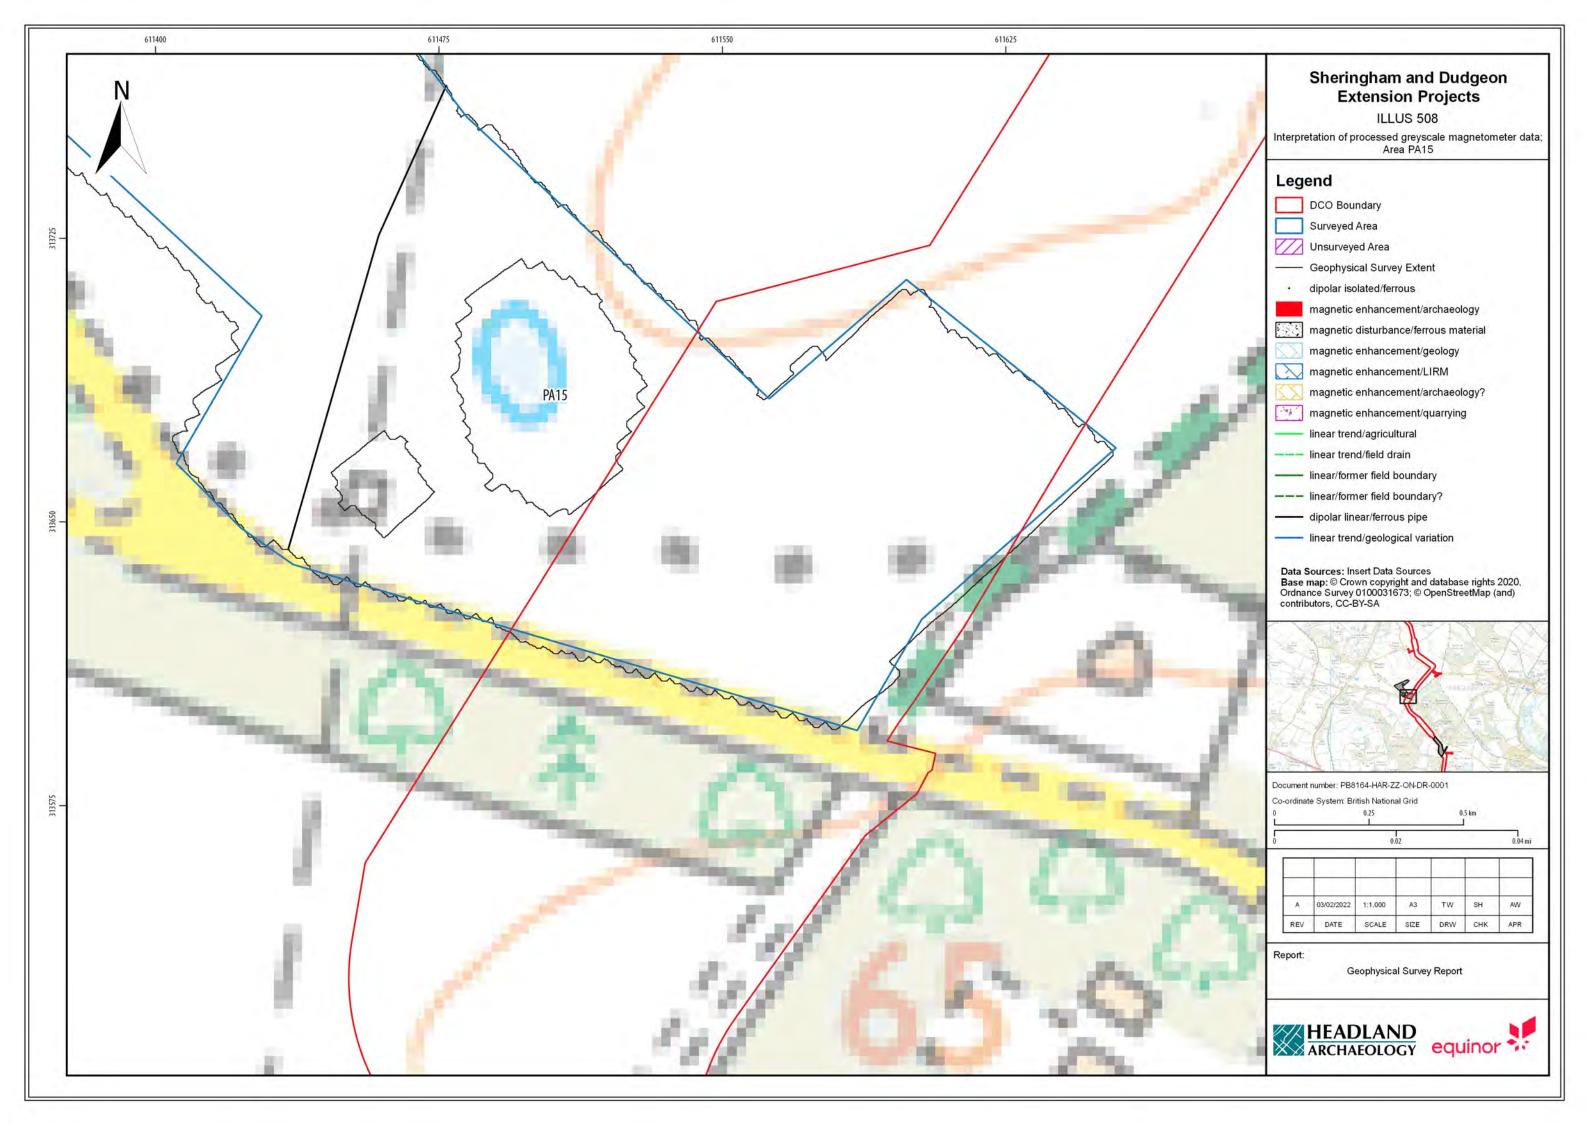

## Sheringham Shoal and Dudgeon Offshore Wind Farm Extension Projects

**Environmental Statement** 

## Volume 3

Appendix 21.6 - Priority Archaeological Geophysical Survey

August 2022 Document Reference: 6.3.21.6 APFP Regulation: 5(2)(a)

| Title: Sheringham Shoal and Dudgeon Offshore Wind Farm Extension Projects Environmental Statement Appendix 21.6: Priority Archaeological Geophysical Survey [Part 5 of 5] |                |             |
|---------------------------------------------------------------------------------------------------------------------------------------------------------------------------|----------------|-------------|
| PINS Document no.: 6.3.21.6                                                                                                                                               |                |             |
| Document no.:<br>C282-HD-Z-GA-00001                                                                                                                                       |                |             |
| Date:                                                                                                                                                                     | Classification |             |
| August 2022                                                                                                                                                               | Final          |             |
| Prepared by:                                                                                                                                                              |                |             |
| Royal HaskoningDHV                                                                                                                                                        |                |             |
| Approved by:                                                                                                                                                              |                | Date:       |
| Sarah Chandler, Equinor                                                                                                                                                   |                | August 2022 |