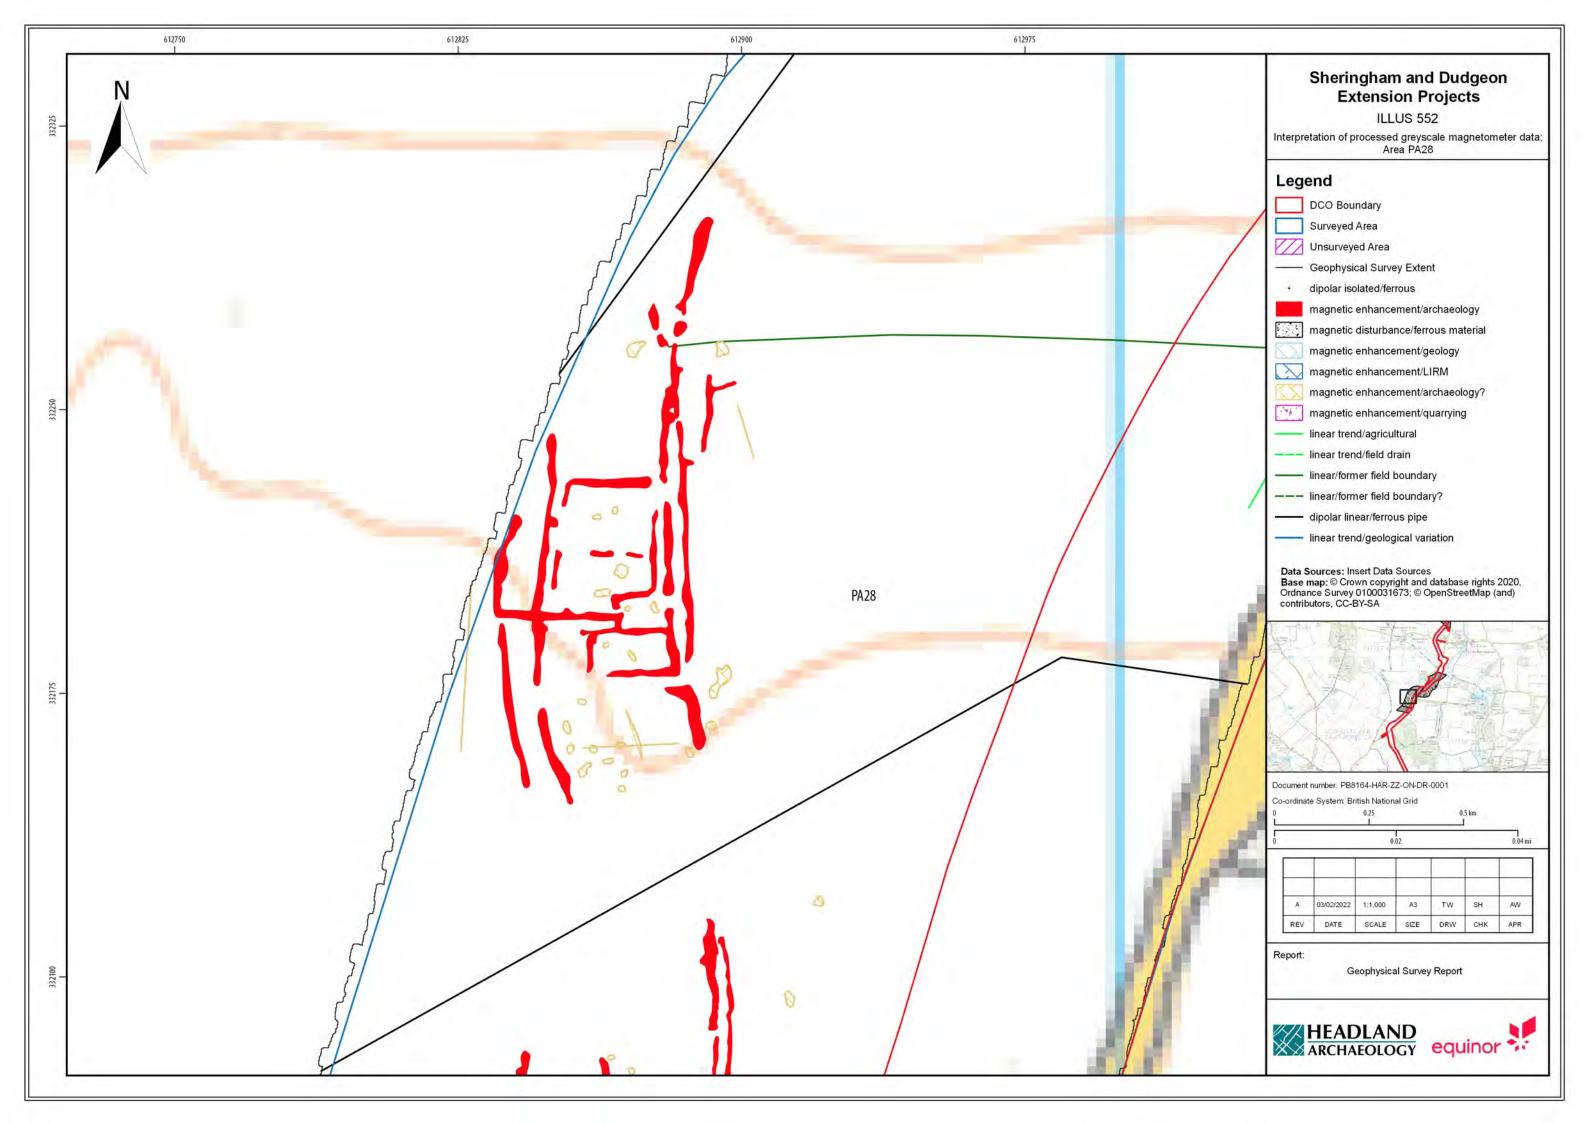

## Sheringham Shoal and Dudgeon Offshore Wind Farm Extension Projects

**Environmental Statement** 

## Volume 3

Appendix 21.6 - Priority Archaeological Geophysical Survey

August 2022 Document Reference: 6.3.21.6 APFP Regulation: 5(2)(a)

| Title: Sheringham Shoal and Dudgeon Offshore Wind Farm Extension Projects Environmental Statement Appendix 21.6: Priority Archaeological Geophysical Survey [Part 5 of 5] |                |             |
|---------------------------------------------------------------------------------------------------------------------------------------------------------------------------|----------------|-------------|
| PINS Document no.: 6.3.21.6                                                                                                                                               |                |             |
| Document no.:<br>C282-HD-Z-GA-00001                                                                                                                                       |                |             |
| Date:                                                                                                                                                                     | Classification |             |
| August 2022                                                                                                                                                               | Final          |             |
| Prepared by:                                                                                                                                                              |                |             |
| Royal HaskoningDHV                                                                                                                                                        |                |             |
| Approved by:                                                                                                                                                              |                | Date:       |
| Sarah Chandler, Equinor                                                                                                                                                   |                | August 2022 |