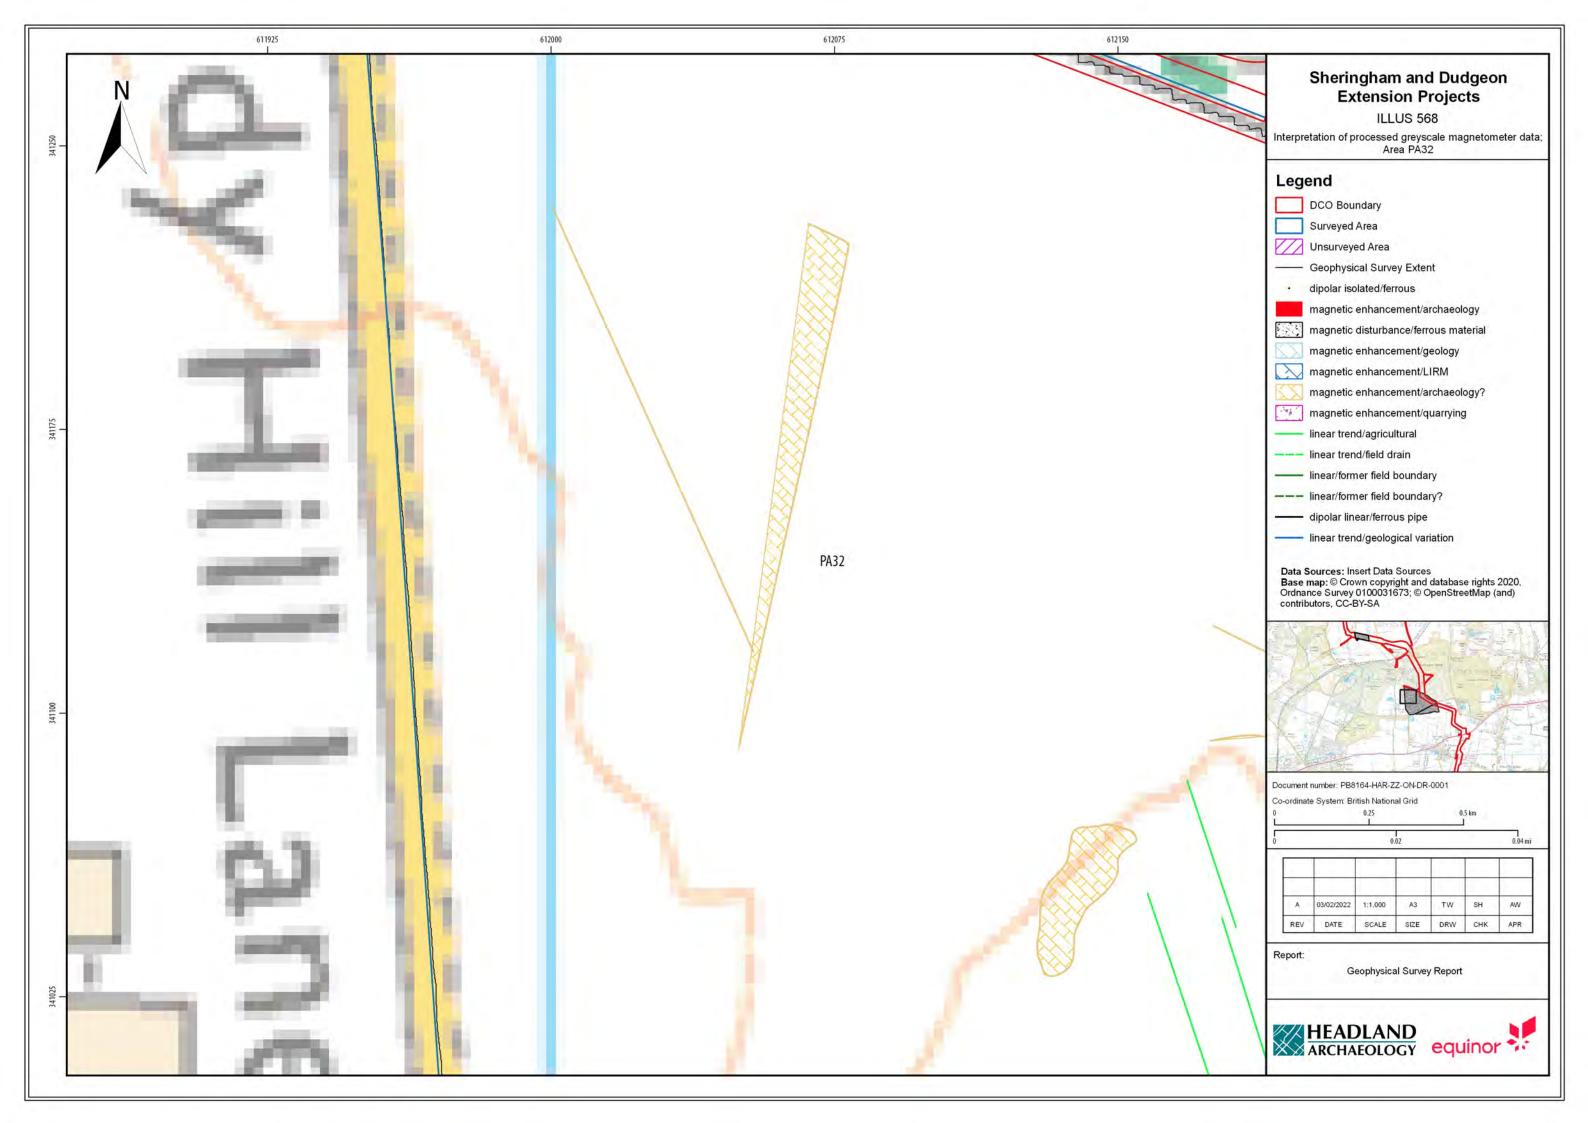

## Sheringham Shoal and Dudgeon Offshore Wind Farm Extension Projects

**Environmental Statement** 

## Volume 3

Appendix 21.6 - Priority Archaeological Geophysical Survey

August 2022 Document Reference: 6.3.21.6 APFP Regulation: 5(2)(a)

| Title: Sheringham Shoal and Dudgeon Offshore Wind Farm Extension Projects Environmental Statement Appendix 21.6: Priority Archaeological Geophysical Survey [Part 5 of 5] |                |             |
|---------------------------------------------------------------------------------------------------------------------------------------------------------------------------|----------------|-------------|
| PINS Document no.: 6.3.21.6                                                                                                                                               |                |             |
| Document no.:<br>C282-HD-Z-GA-00001                                                                                                                                       |                |             |
| Date:                                                                                                                                                                     | Classification |             |
| August 2022                                                                                                                                                               | Final          |             |
| Prepared by:                                                                                                                                                              |                |             |
| Royal HaskoningDHV                                                                                                                                                        |                |             |
| Approved by:                                                                                                                                                              |                | Date:       |
| Sarah Chandler, Equinor                                                                                                                                                   |                | August 2022 |