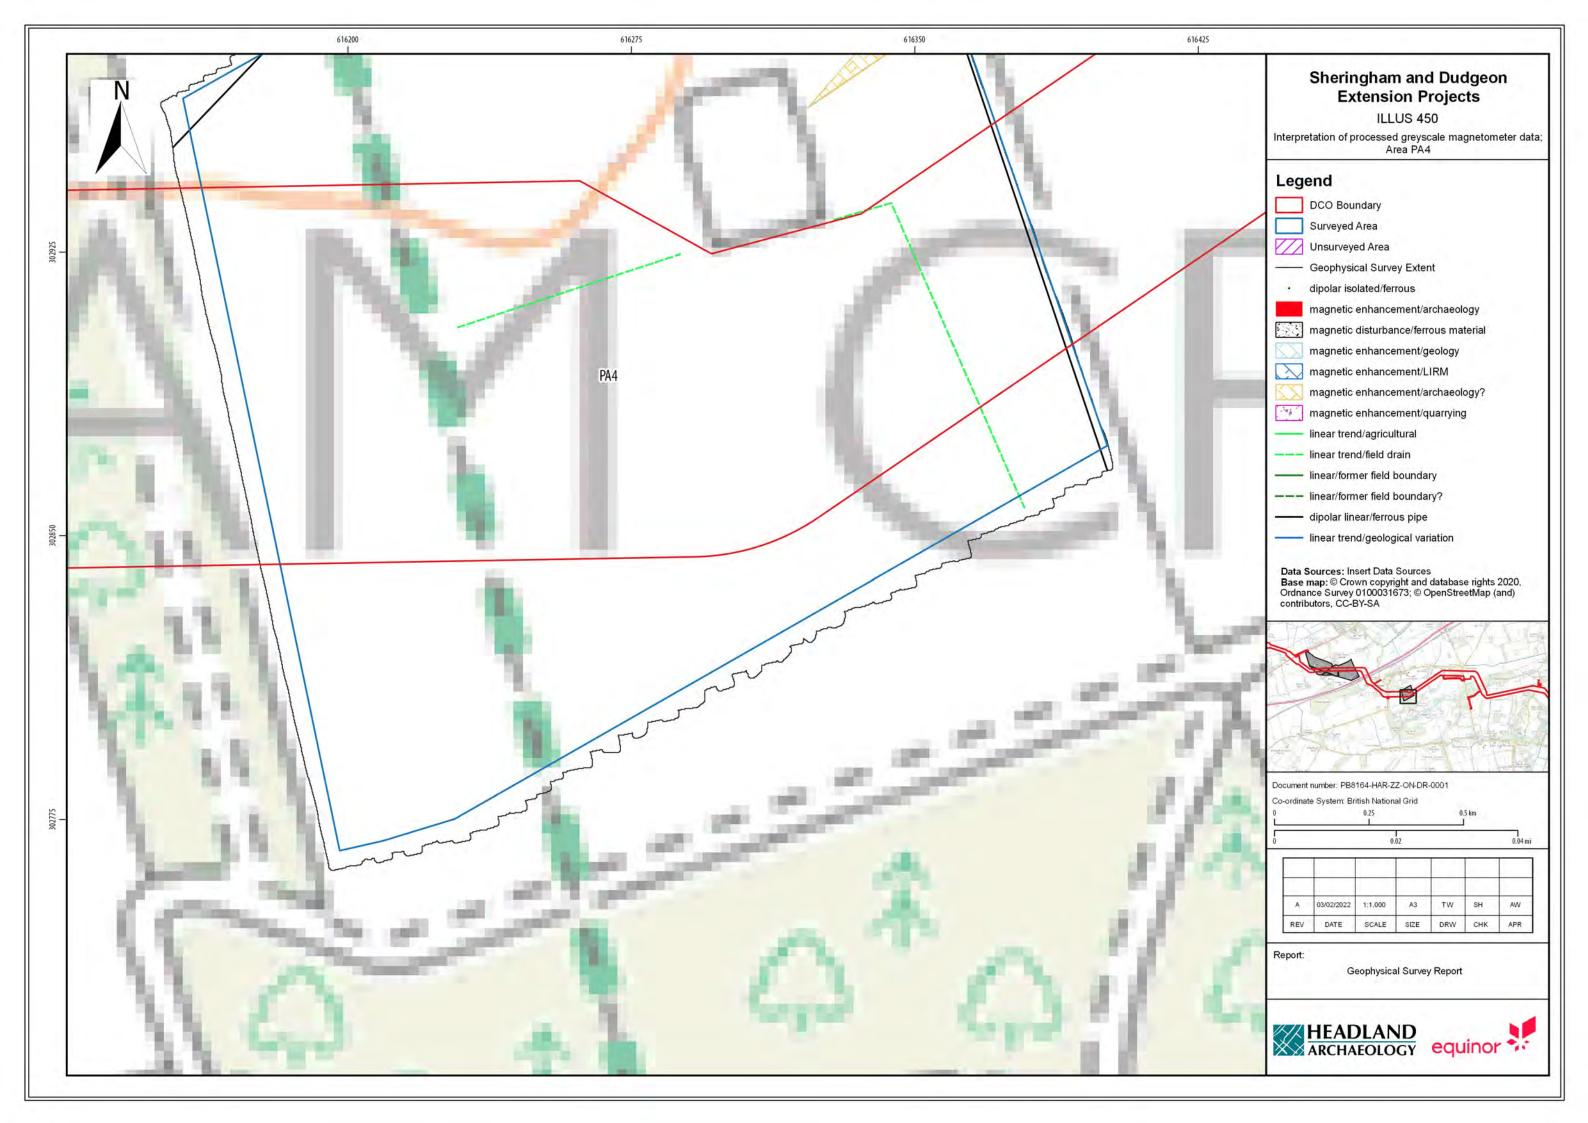

## Sheringham Shoal and Dudgeon Offshore Wind Farm Extension Projects

**Environmental Statement** 

## Volume 3

Appendix 21.6 - Priority Archaeological Geophysical Survey

August 2022 Document Reference: 6.3.21.6 APFP Regulation: 5(2)(a)

| Title: Sheringham Shoal and Dudgeon Offshore Wind Farm Extension Projects Environmental Statement Appendix 21.6: Priority Archaeological Geophysical Survey [Part 5 of 5] |                |             |
|---------------------------------------------------------------------------------------------------------------------------------------------------------------------------|----------------|-------------|
| PINS Document no.: 6.3.21.6                                                                                                                                               |                |             |
| Document no.:<br>C282-HD-Z-GA-00001                                                                                                                                       |                |             |
| Date:                                                                                                                                                                     | Classification |             |
| August 2022                                                                                                                                                               | Final          |             |
| Prepared by:                                                                                                                                                              |                |             |
| Royal HaskoningDHV                                                                                                                                                        |                |             |
| Approved by:                                                                                                                                                              |                | Date:       |
| Sarah Chandler, Equinor                                                                                                                                                   |                | August 2022 |