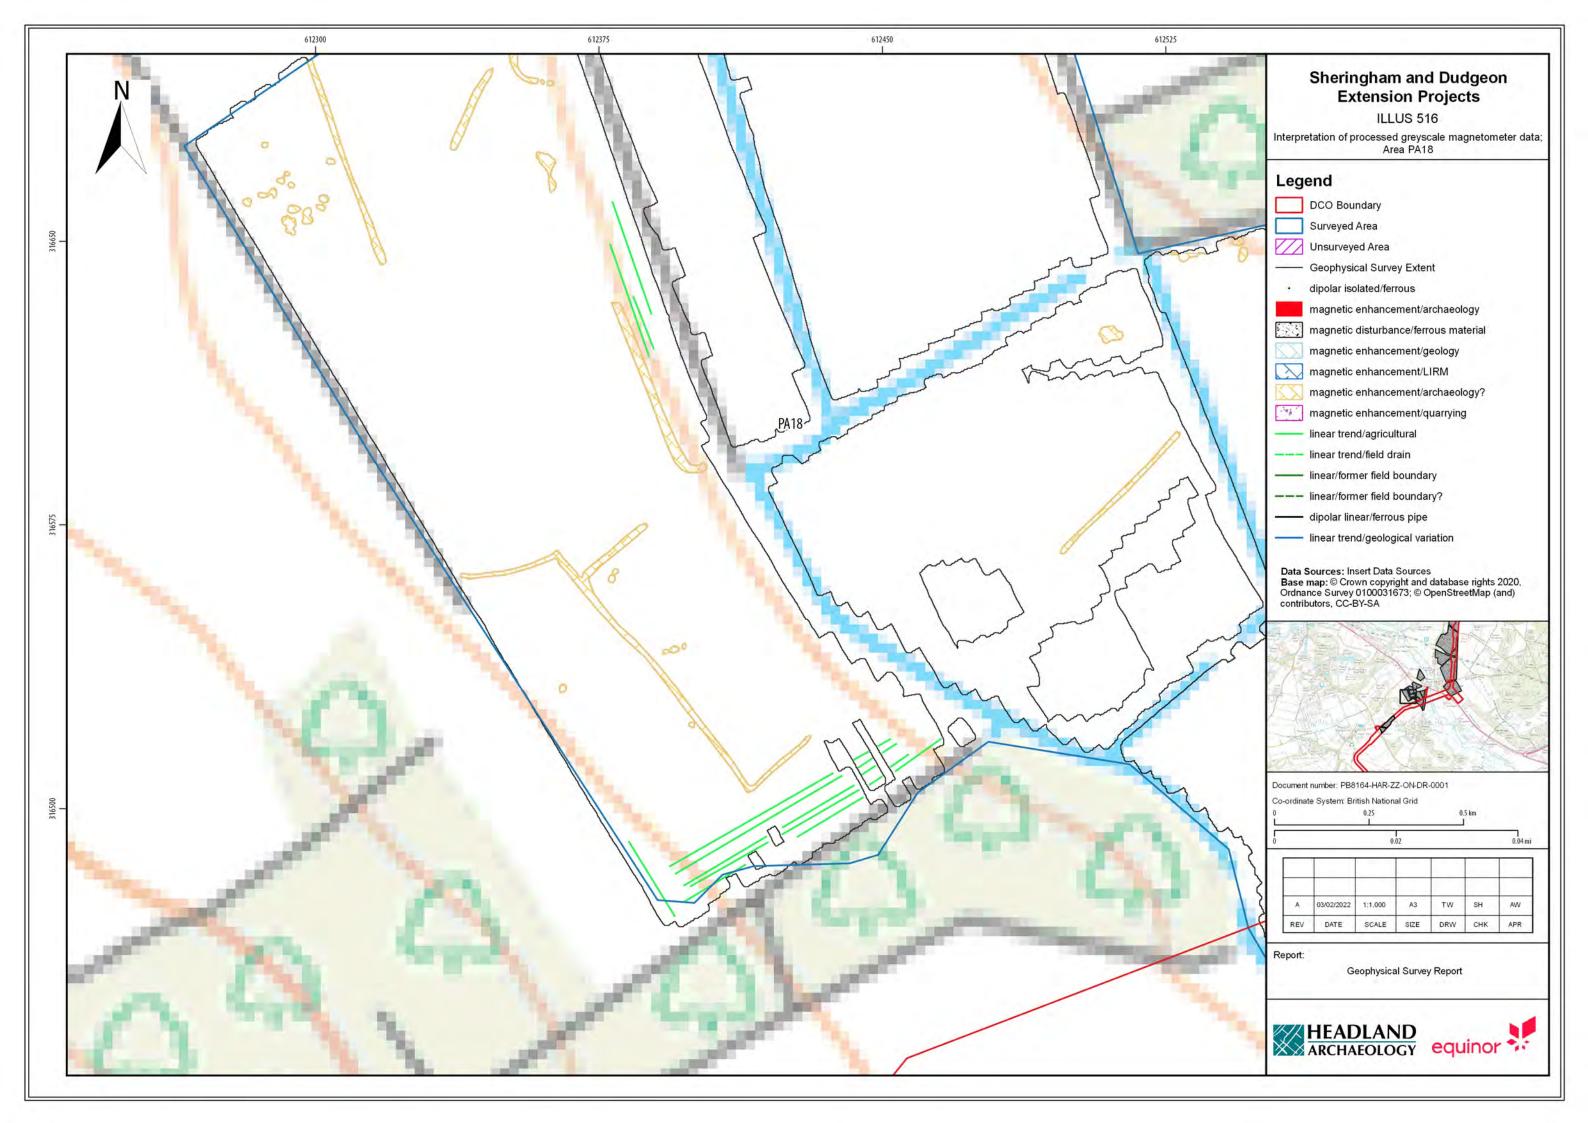

## Sheringham Shoal and Dudgeon Offshore Wind Farm Extension Projects

**Environmental Statement** 

## Volume 3

Appendix 21.6 - Priority Archaeological Geophysical Survey

August 2022 Document Reference: 6.3.21.6 APFP Regulation: 5(2)(a)

| Title: Sheringham Shoal and Dudgeon Offshore Wind Farm Extension Projects Environmental Statement Appendix 21.6: Priority Archaeological Geophysical Survey [Part 5 of 5] |                |             |
|---------------------------------------------------------------------------------------------------------------------------------------------------------------------------|----------------|-------------|
| PINS Document no.: 6.3.21.6                                                                                                                                               |                |             |
| Document no.:<br>C282-HD-Z-GA-00001                                                                                                                                       |                |             |
| Date:                                                                                                                                                                     | Classification |             |
| August 2022                                                                                                                                                               | Final          |             |
| Prepared by:                                                                                                                                                              |                |             |
| Royal HaskoningDHV                                                                                                                                                        |                |             |
| Approved by:                                                                                                                                                              |                | Date:       |
| Sarah Chandler, Equinor                                                                                                                                                   |                | August 2022 |