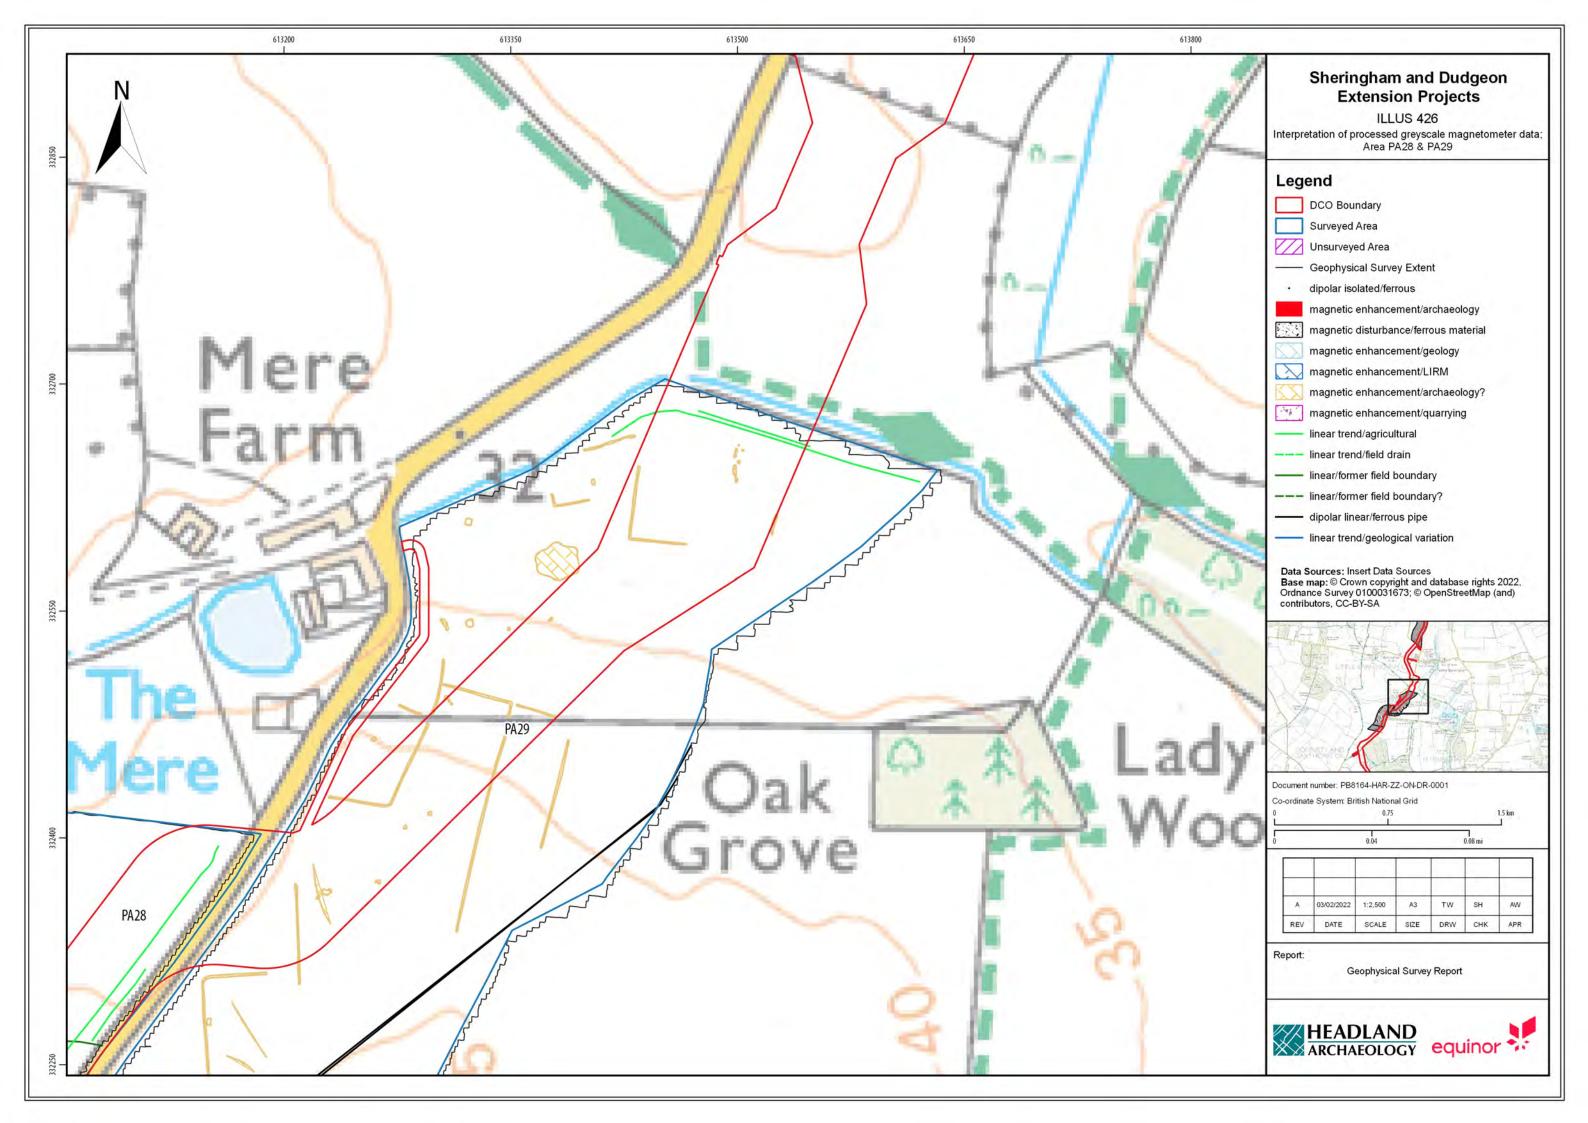

## Sheringham Shoal and Dudgeon Offshore Wind Farm Extension Projects

**Environmental Statement** 

## Volume 3

Appendix 21.6 - Priority Archaeological Geophysical Survey

August 2022 Document Reference: 6.3.21.6 APFP Regulation: 5(2)(a)

| Title: Sheringham Shoal and Dudgeon Offshore Wind Farm Extension Projects Environmental Statement Appendix 21.6: Priority Archaeological Geophysical Survey [Part 5 of 5] |                |             |
|---------------------------------------------------------------------------------------------------------------------------------------------------------------------------|----------------|-------------|
| PINS Document no.: 6.3.21.6                                                                                                                                               |                |             |
| Document no.:<br>C282-HD-Z-GA-00001                                                                                                                                       |                |             |
| Date:                                                                                                                                                                     | Classification |             |
| August 2022                                                                                                                                                               | Final          |             |
| Prepared by:                                                                                                                                                              |                |             |
| Royal HaskoningDHV                                                                                                                                                        |                |             |
| Approved by:                                                                                                                                                              |                | Date:       |
| Sarah Chandler, Equinor                                                                                                                                                   |                | August 2022 |