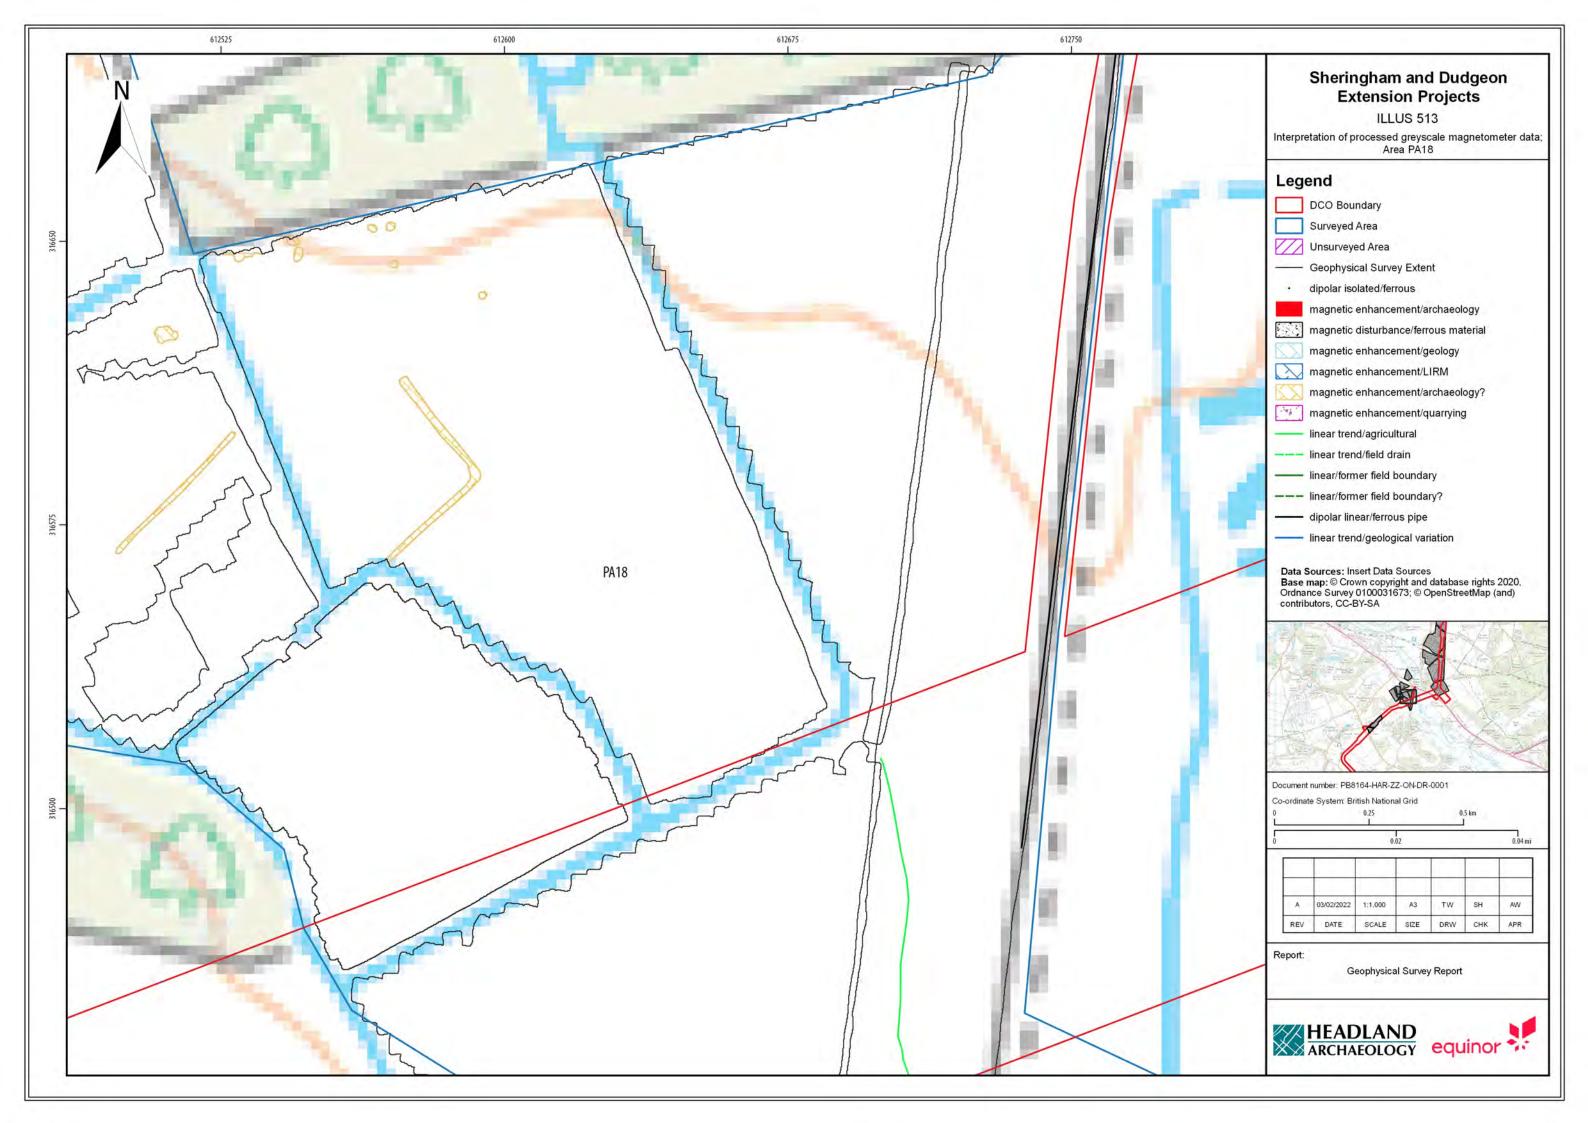

## Sheringham Shoal and Dudgeon Offshore Wind Farm Extension Projects

**Environmental Statement** 

## Volume 3

Appendix 21.6 - Priority Archaeological Geophysical Survey

August 2022 Document Reference: 6.3.21.6 APFP Regulation: 5(2)(a)

| Title: Sheringham Shoal and Dudgeon Offshore Wind Farm Extension Projects Environmental Statement Appendix 21.6: Priority Archaeological Geophysical Survey [Part 5 of 5] |                |             |
|---------------------------------------------------------------------------------------------------------------------------------------------------------------------------|----------------|-------------|
| PINS Document no.: 6.3.21.6                                                                                                                                               |                |             |
| Document no.:<br>C282-HD-Z-GA-00001                                                                                                                                       |                |             |
| Date:                                                                                                                                                                     | Classification |             |
| August 2022                                                                                                                                                               | Final          |             |
| Prepared by:                                                                                                                                                              |                |             |
| Royal HaskoningDHV                                                                                                                                                        |                |             |
| Approved by:                                                                                                                                                              |                | Date:       |
| Sarah Chandler, Equinor                                                                                                                                                   |                | August 2022 |