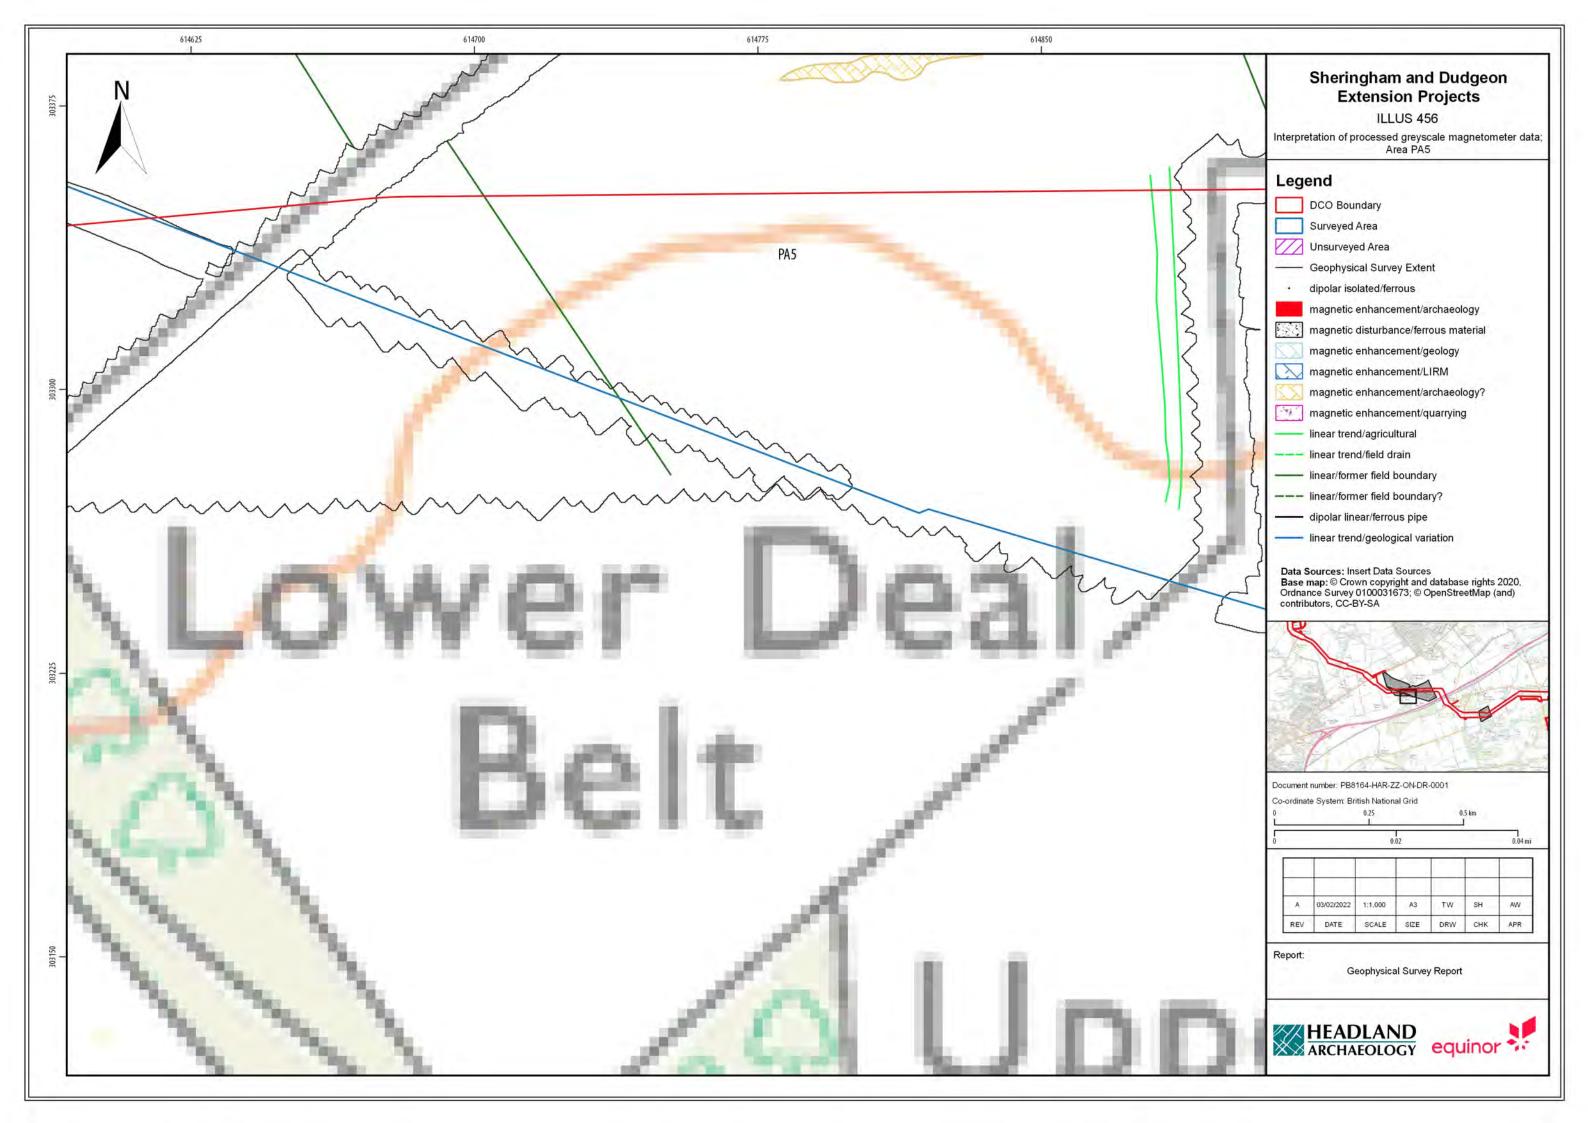

## Sheringham Shoal and Dudgeon Offshore Wind Farm Extension Projects

**Environmental Statement** 

## Volume 3

Appendix 21.6 - Priority Archaeological Geophysical Survey

August 2022 Document Reference: 6.3.21.6 APFP Regulation: 5(2)(a)

| Title: Sheringham Shoal and Dudgeon Offshore Wind Farm Extension Projects Environmental Statement Appendix 21.6: Priority Archaeological Geophysical Survey [Part 5 of 5] |                |             |
|---------------------------------------------------------------------------------------------------------------------------------------------------------------------------|----------------|-------------|
| PINS Document no.: 6.3.21.6                                                                                                                                               |                |             |
| Document no.:<br>C282-HD-Z-GA-00001                                                                                                                                       |                |             |
| Date:                                                                                                                                                                     | Classification |             |
| August 2022                                                                                                                                                               | Final          |             |
| Prepared by:                                                                                                                                                              |                |             |
| Royal HaskoningDHV                                                                                                                                                        |                |             |
| Approved by:                                                                                                                                                              |                | Date:       |
| Sarah Chandler, Equinor                                                                                                                                                   |                | August 2022 |