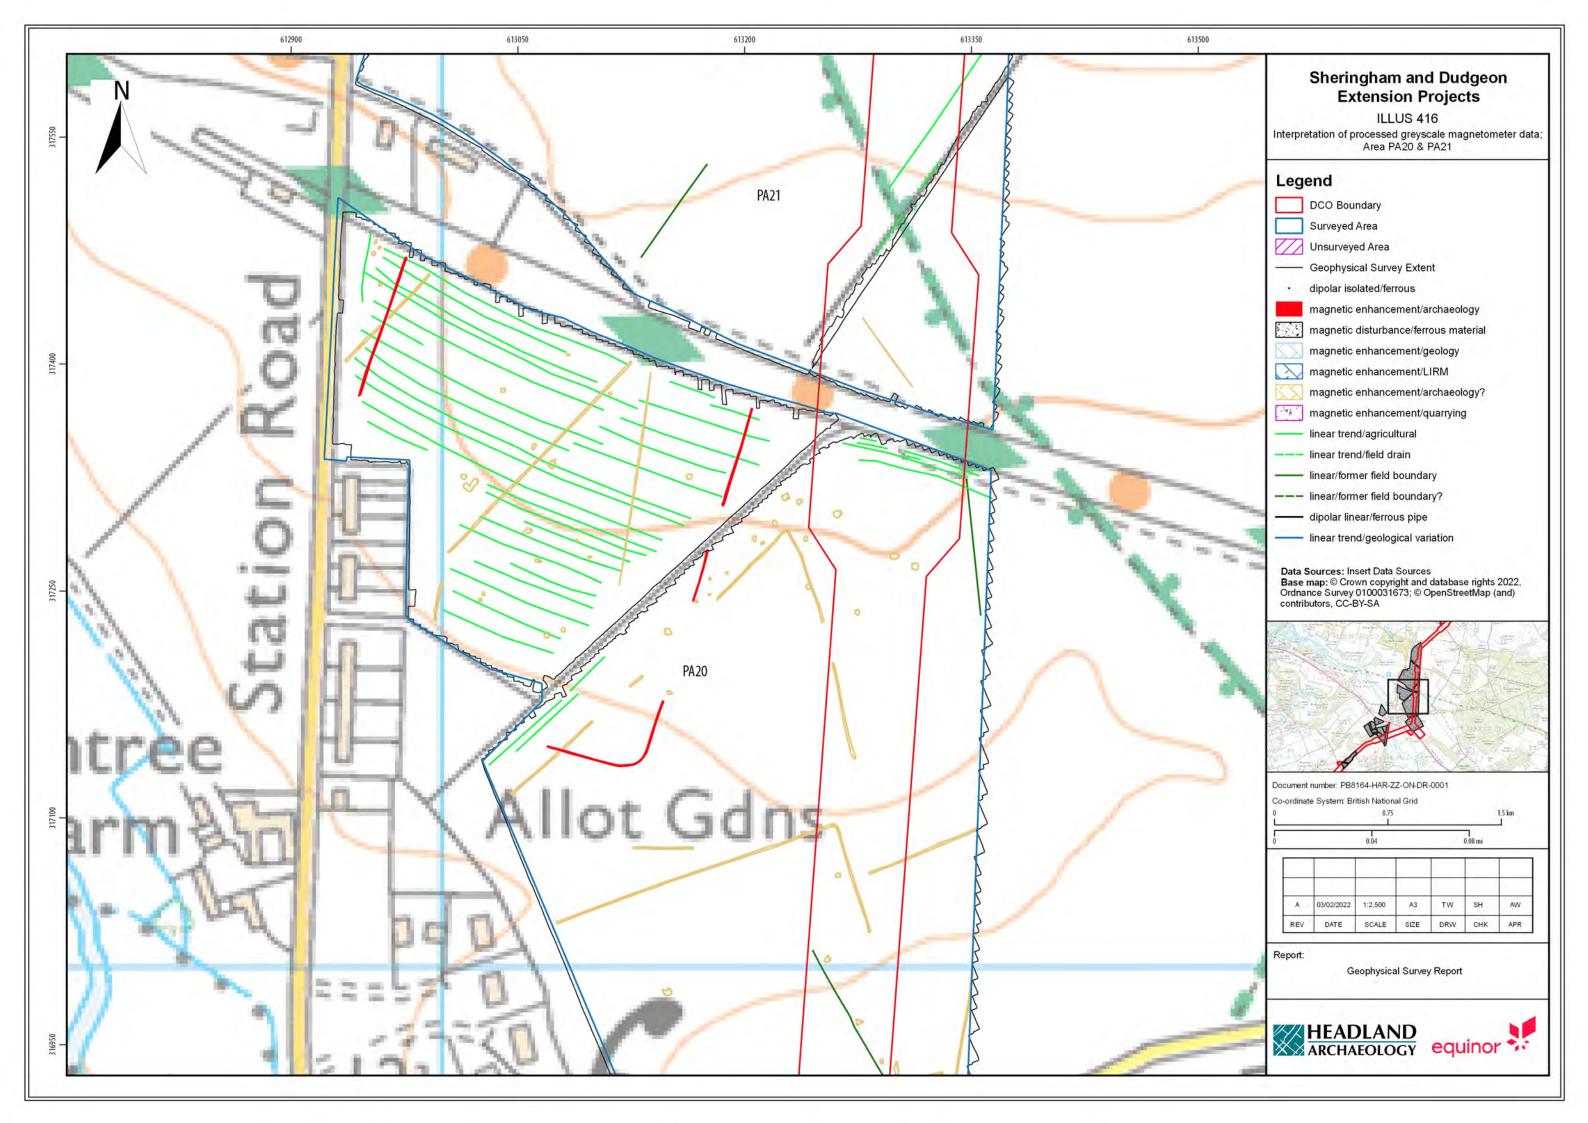

## Sheringham Shoal and Dudgeon Offshore Wind Farm Extension Projects

**Environmental Statement** 

## Volume 3

Appendix 21.6 - Priority Archaeological Geophysical Survey

August 2022 Document Reference: 6.3.21.6 APFP Regulation: 5(2)(a)

| Title: Sheringham Shoal and Dudgeon Offshore Wind Farm Extension Projects Environmental Statement Appendix 21.6: Priority Archaeological Geophysical Survey [Part 5 of 5] |                |             |
|---------------------------------------------------------------------------------------------------------------------------------------------------------------------------|----------------|-------------|
| PINS Document no.: 6.3.21.6                                                                                                                                               |                |             |
| Document no.:<br>C282-HD-Z-GA-00001                                                                                                                                       |                |             |
| Date:                                                                                                                                                                     | Classification |             |
| August 2022                                                                                                                                                               | Final          |             |
| Prepared by:                                                                                                                                                              |                |             |
| Royal HaskoningDHV                                                                                                                                                        |                |             |
| Approved by:                                                                                                                                                              |                | Date:       |
| Sarah Chandler, Equinor                                                                                                                                                   |                | August 2022 |