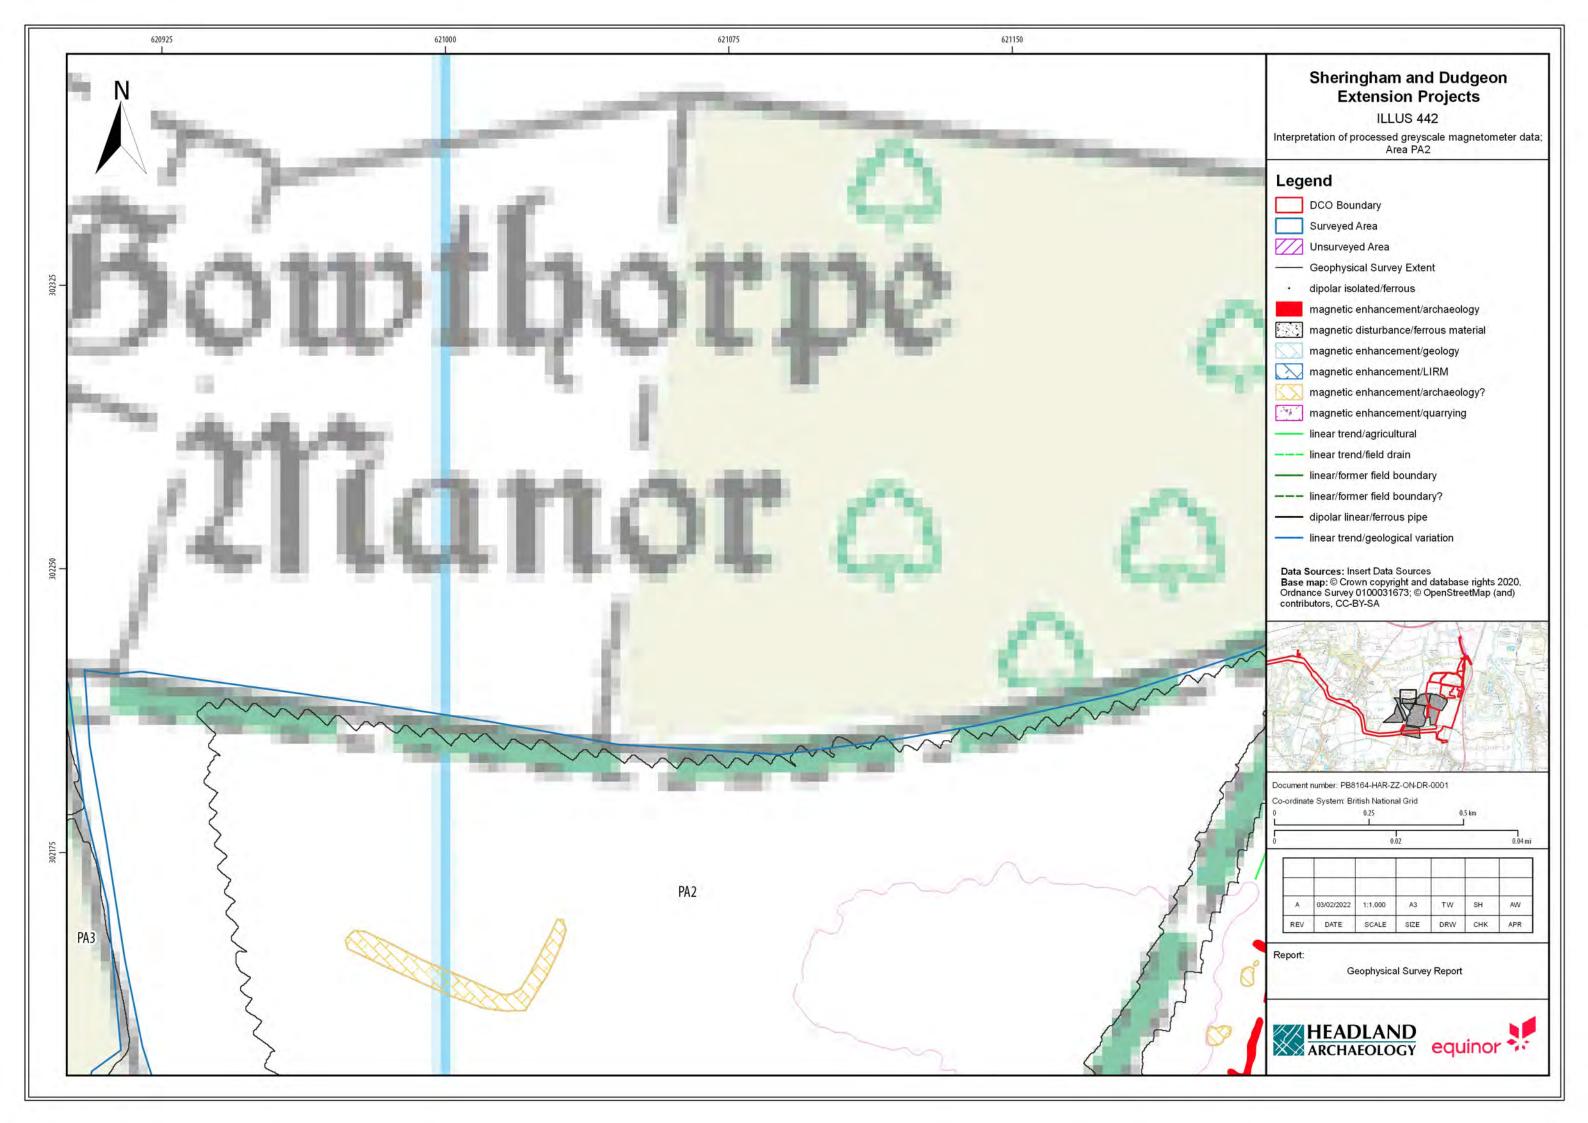

## Sheringham Shoal and Dudgeon Offshore Wind Farm Extension Projects

**Environmental Statement** 

## Volume 3

Appendix 21.6 - Priority Archaeological Geophysical Survey

August 2022 Document Reference: 6.3.21.6 APFP Regulation: 5(2)(a)

| Title: Sheringham Shoal and Dudgeon Offshore Wind Farm Extension Projects Environmental Statement Appendix 21.6: Priority Archaeological Geophysical Survey [Part 5 of 5] |                |             |
|---------------------------------------------------------------------------------------------------------------------------------------------------------------------------|----------------|-------------|
| PINS Document no.: 6.3.21.6                                                                                                                                               |                |             |
| Document no.:<br>C282-HD-Z-GA-00001                                                                                                                                       |                |             |
| Date:                                                                                                                                                                     | Classification |             |
| August 2022                                                                                                                                                               | Final          |             |
| Prepared by:                                                                                                                                                              |                |             |
| Royal HaskoningDHV                                                                                                                                                        |                |             |
| Approved by:                                                                                                                                                              |                | Date:       |
| Sarah Chandler, Equinor                                                                                                                                                   |                | August 2022 |