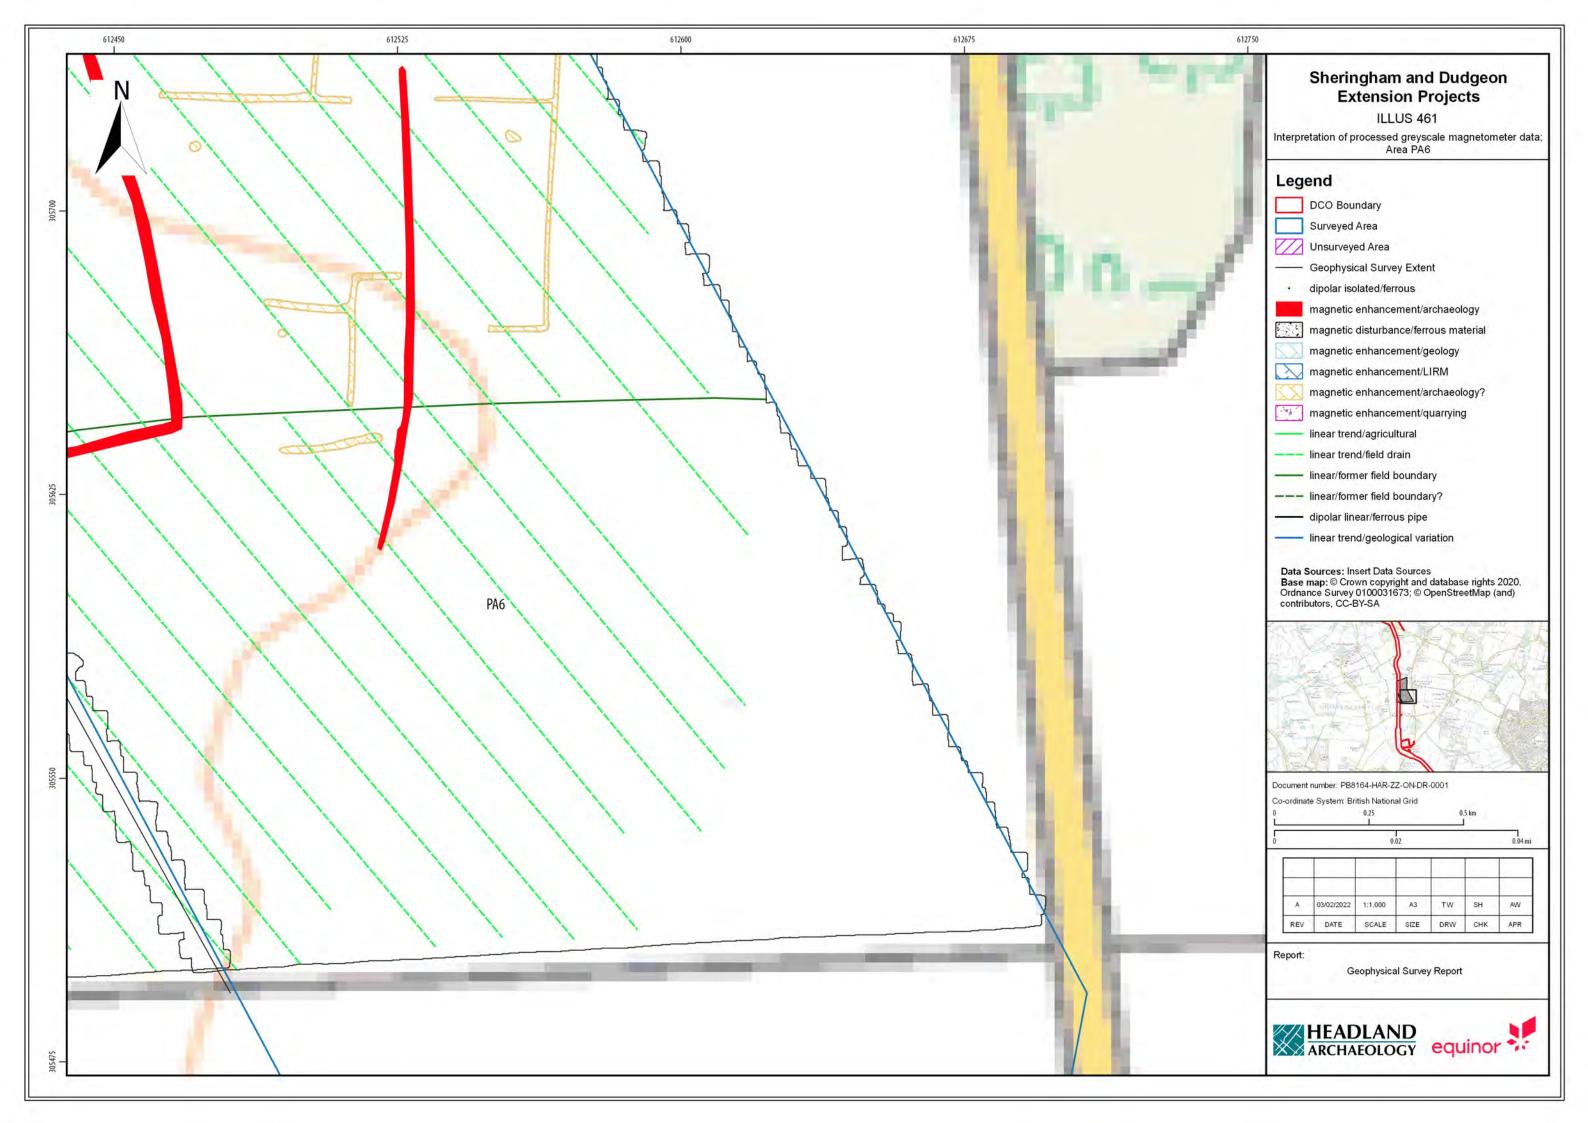

## Sheringham Shoal and Dudgeon Offshore Wind Farm Extension Projects

**Environmental Statement** 

## Volume 3

Appendix 21.6 - Priority Archaeological Geophysical Survey

August 2022 Document Reference: 6.3.21.6 APFP Regulation: 5(2)(a)

| Title: Sheringham Shoal and Dudgeon Offshore Wind Farm Extension Projects Environmental Statement Appendix 21.6: Priority Archaeological Geophysical Survey [Part 5 of 5] |                |             |
|---------------------------------------------------------------------------------------------------------------------------------------------------------------------------|----------------|-------------|
| PINS Document no.: 6.3.21.6                                                                                                                                               |                |             |
| Document no.:<br>C282-HD-Z-GA-00001                                                                                                                                       |                |             |
| Date:                                                                                                                                                                     | Classification |             |
| August 2022                                                                                                                                                               | Final          |             |
| Prepared by:                                                                                                                                                              |                |             |
| Royal HaskoningDHV                                                                                                                                                        |                |             |
| Approved by:                                                                                                                                                              |                | Date:       |
| Sarah Chandler, Equinor                                                                                                                                                   |                | August 2022 |