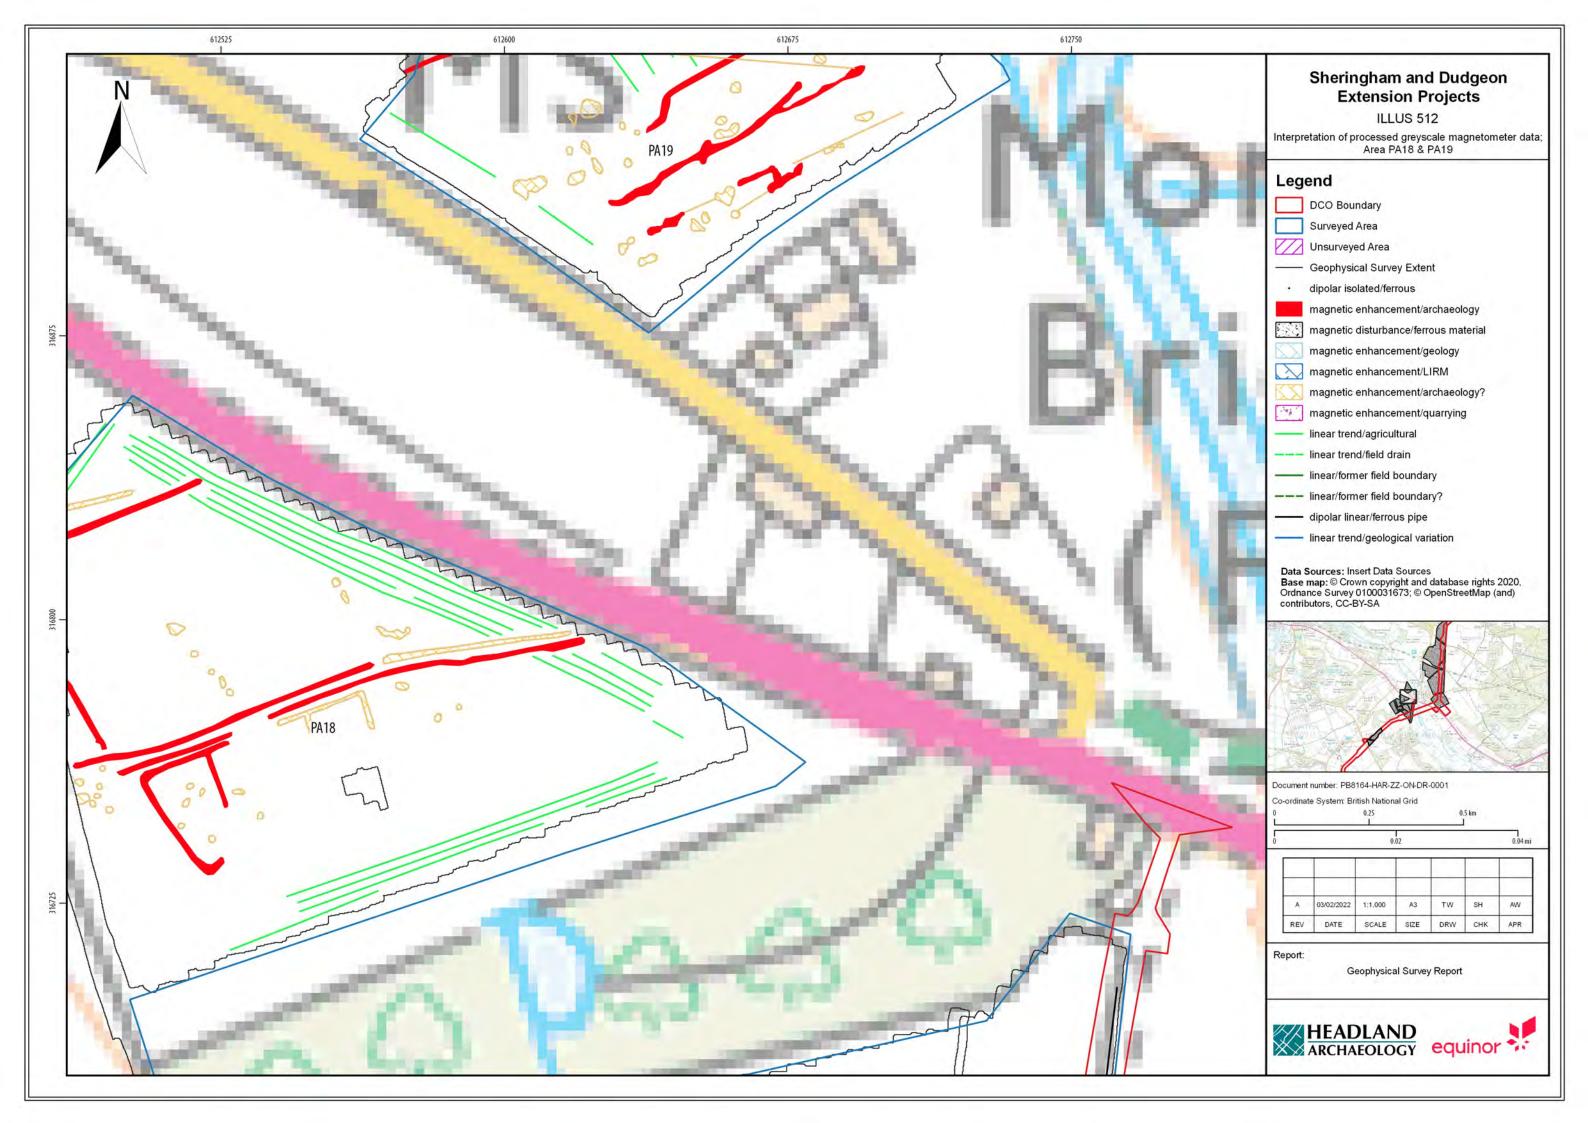

## Sheringham Shoal and Dudgeon Offshore Wind Farm Extension Projects

**Environmental Statement** 

## Volume 3

Appendix 21.6 - Priority Archaeological Geophysical Survey

August 2022 Document Reference: 6.3.21.6 APFP Regulation: 5(2)(a)

| Title: Sheringham Shoal and Dudgeon Offshore Wind Farm Extension Projects Environmental Statement Appendix 21.6: Priority Archaeological Geophysical Survey [Part 5 of 5] |                |             |
|---------------------------------------------------------------------------------------------------------------------------------------------------------------------------|----------------|-------------|
| PINS Document no.: 6.3.21.6                                                                                                                                               |                |             |
| Document no.:<br>C282-HD-Z-GA-00001                                                                                                                                       |                |             |
| Date:                                                                                                                                                                     | Classification |             |
| August 2022                                                                                                                                                               | Final          |             |
| Prepared by:                                                                                                                                                              |                |             |
| Royal HaskoningDHV                                                                                                                                                        |                |             |
| Approved by:                                                                                                                                                              |                | Date:       |
| Sarah Chandler, Equinor                                                                                                                                                   |                | August 2022 |