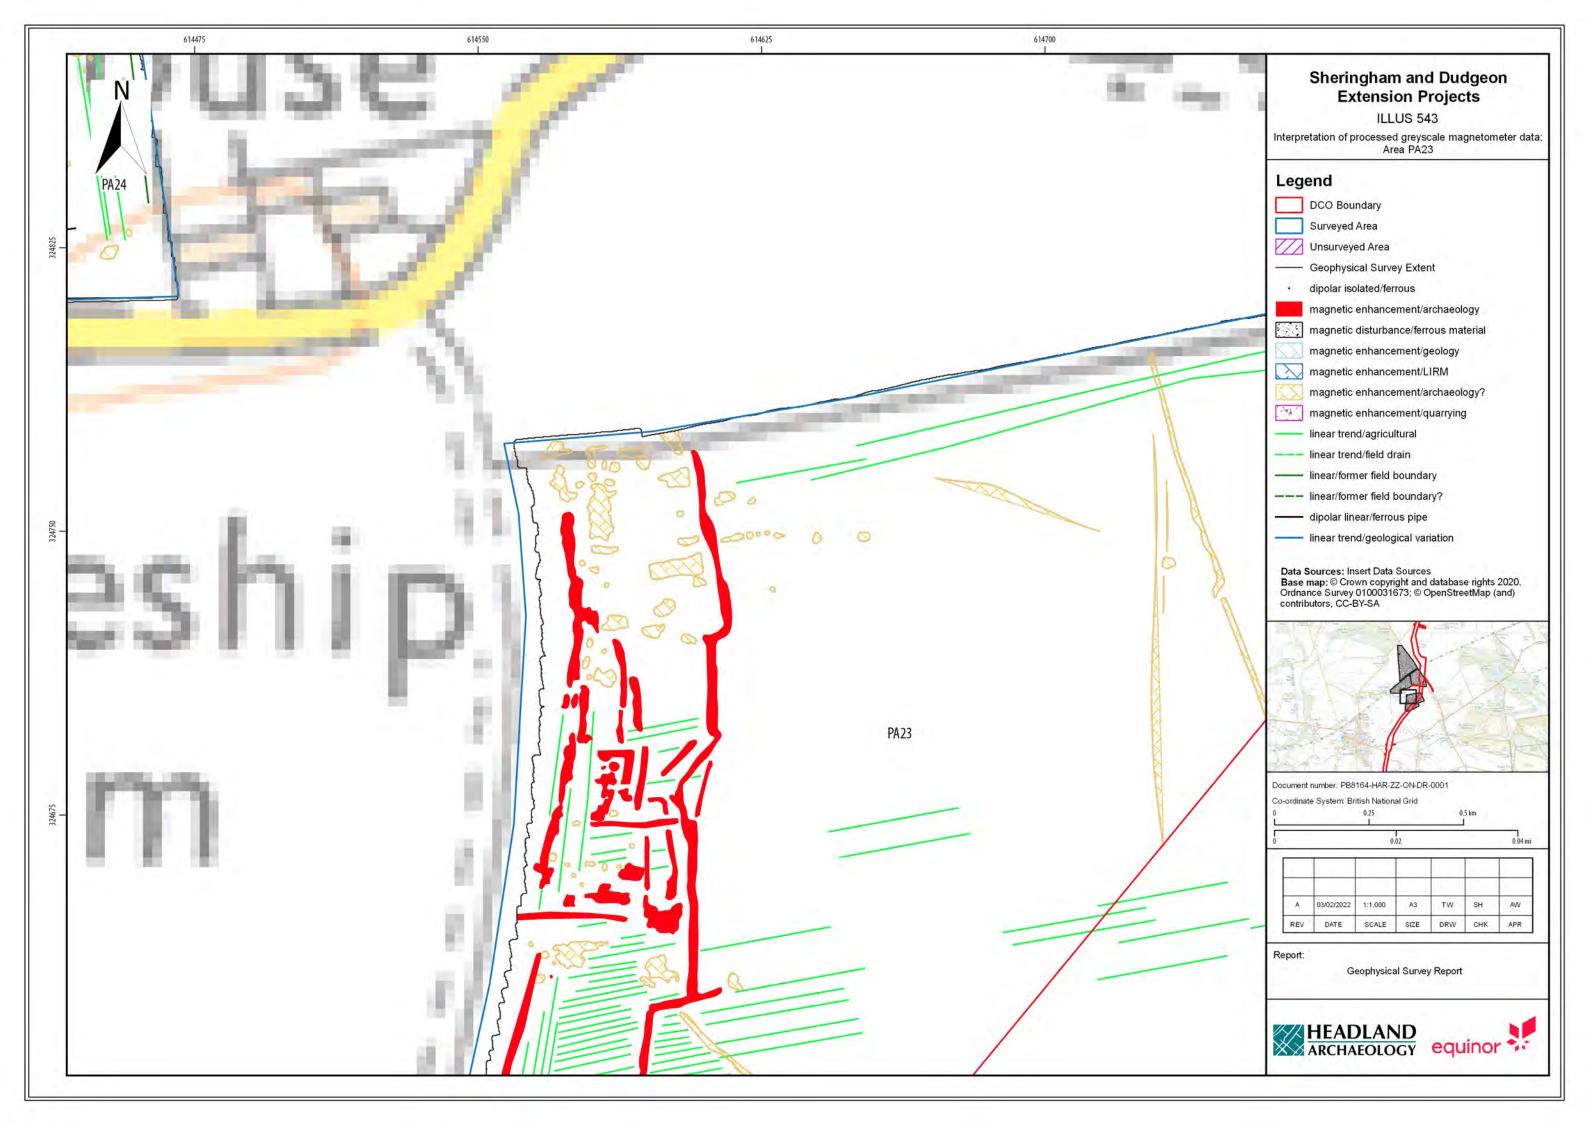

## Sheringham Shoal and Dudgeon Offshore Wind Farm Extension Projects

**Environmental Statement** 

## Volume 3

Appendix 21.6 - Priority Archaeological Geophysical Survey

August 2022 Document Reference: 6.3.21.6 APFP Regulation: 5(2)(a)

| Title: Sheringham Shoal and Dudgeon Offshore Wind Farm Extension Projects Environmental Statement Appendix 21.6: Priority Archaeological Geophysical Survey [Part 5 of 5] |                |             |
|---------------------------------------------------------------------------------------------------------------------------------------------------------------------------|----------------|-------------|
| PINS Document no.: 6.3.21.6                                                                                                                                               |                |             |
| Document no.:<br>C282-HD-Z-GA-00001                                                                                                                                       |                |             |
| Date:                                                                                                                                                                     | Classification |             |
| August 2022                                                                                                                                                               | Final          |             |
| Prepared by:                                                                                                                                                              |                |             |
| Royal HaskoningDHV                                                                                                                                                        |                |             |
| Approved by:                                                                                                                                                              |                | Date:       |
| Sarah Chandler, Equinor                                                                                                                                                   |                | August 2022 |