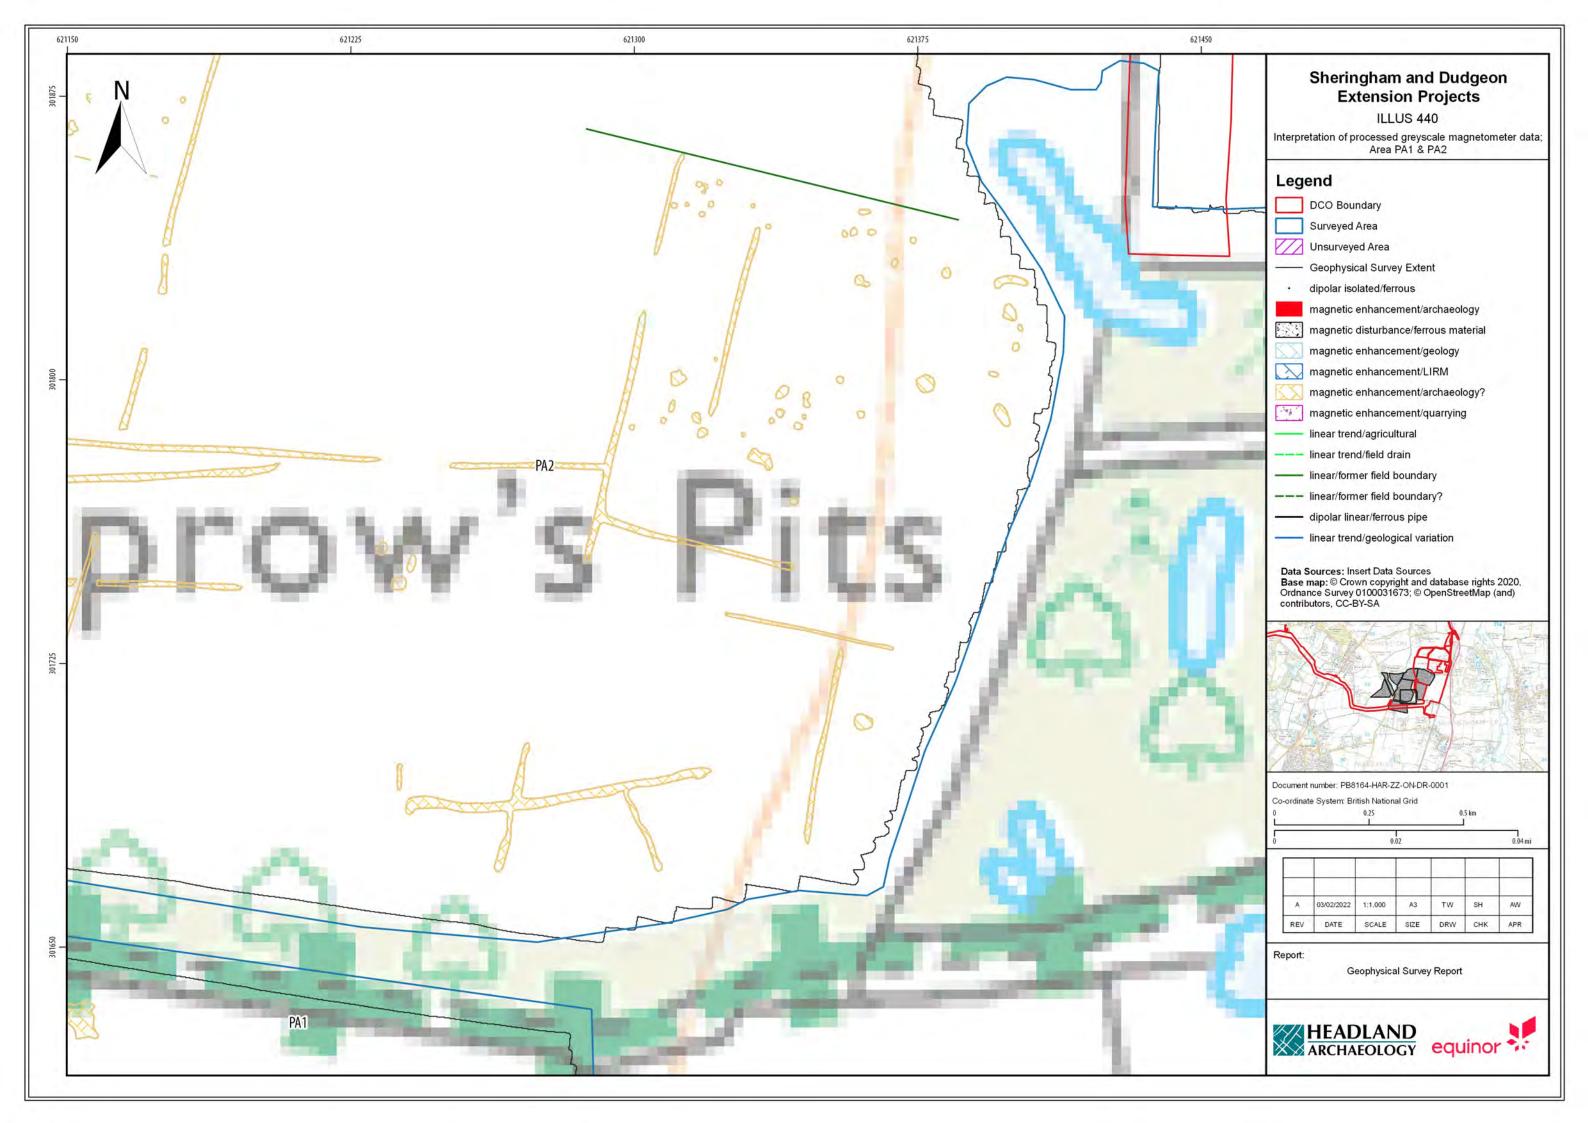

## Sheringham Shoal and Dudgeon Offshore Wind Farm Extension Projects

**Environmental Statement** 

## Volume 3

Appendix 21.6 - Priority Archaeological Geophysical Survey

August 2022 Document Reference: 6.3.21.6 APFP Regulation: 5(2)(a)

| Title: Sheringham Shoal and Dudgeon Offshore Wind Farm Extension Projects Environmental Statement Appendix 21.6: Priority Archaeological Geophysical Survey [Part 5 of 5] |                |             |
|---------------------------------------------------------------------------------------------------------------------------------------------------------------------------|----------------|-------------|
| PINS Document no.: 6.3.21.6                                                                                                                                               |                |             |
| Document no.:<br>C282-HD-Z-GA-00001                                                                                                                                       |                |             |
| Date:                                                                                                                                                                     | Classification |             |
| August 2022                                                                                                                                                               | Final          |             |
| Prepared by:                                                                                                                                                              |                |             |
| Royal HaskoningDHV                                                                                                                                                        |                |             |
| Approved by:                                                                                                                                                              |                | Date:       |
| Sarah Chandler, Equinor                                                                                                                                                   |                | August 2022 |