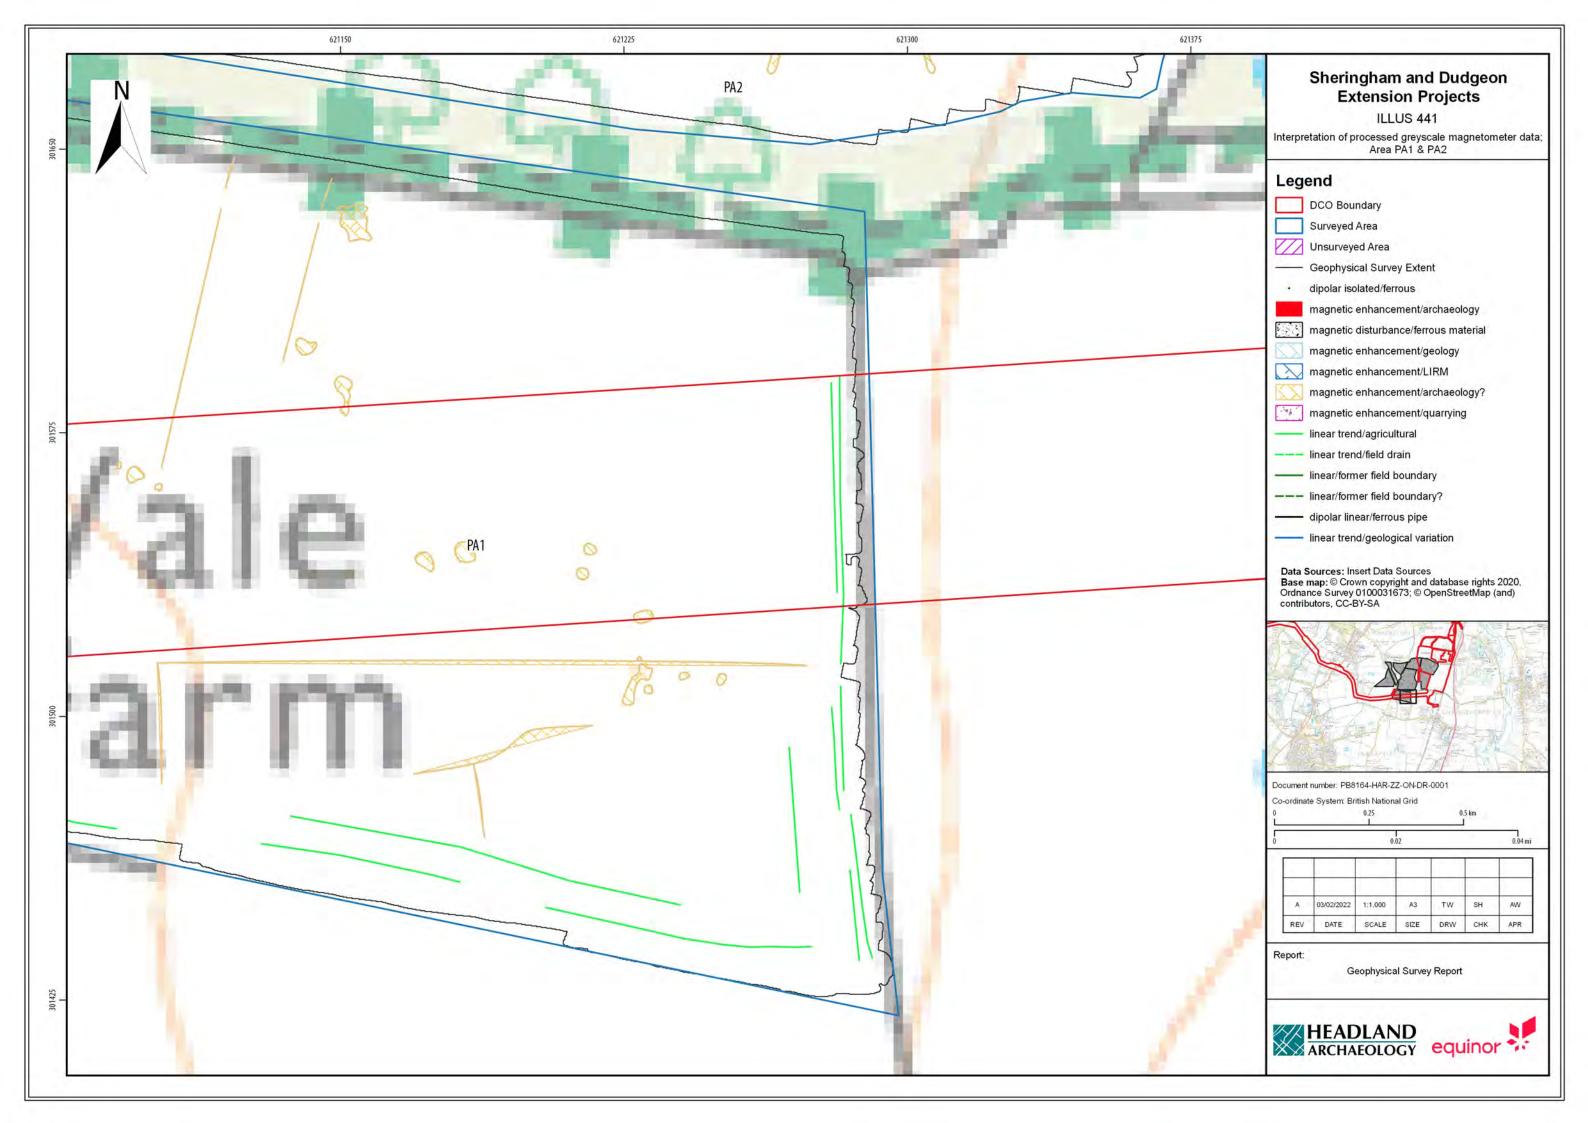

## Sheringham Shoal and Dudgeon Offshore Wind Farm Extension Projects

**Environmental Statement** 

## Volume 3

Appendix 21.6 - Priority Archaeological Geophysical Survey

August 2022 Document Reference: 6.3.21.6 APFP Regulation: 5(2)(a)

| Title: Sheringham Shoal and Dudgeon Offshore Wind Farm Extension Projects Environmental Statement Appendix 21.6: Priority Archaeological Geophysical Survey [Part 5 of 5] |                |             |
|---------------------------------------------------------------------------------------------------------------------------------------------------------------------------|----------------|-------------|
| PINS Document no.: 6.3.21.6                                                                                                                                               |                |             |
| Document no.:<br>C282-HD-Z-GA-00001                                                                                                                                       |                |             |
| Date:                                                                                                                                                                     | Classification |             |
| August 2022                                                                                                                                                               | Final          |             |
| Prepared by:                                                                                                                                                              |                |             |
| Royal HaskoningDHV                                                                                                                                                        |                |             |
| Approved by:                                                                                                                                                              |                | Date:       |
| Sarah Chandler, Equinor                                                                                                                                                   |                | August 2022 |