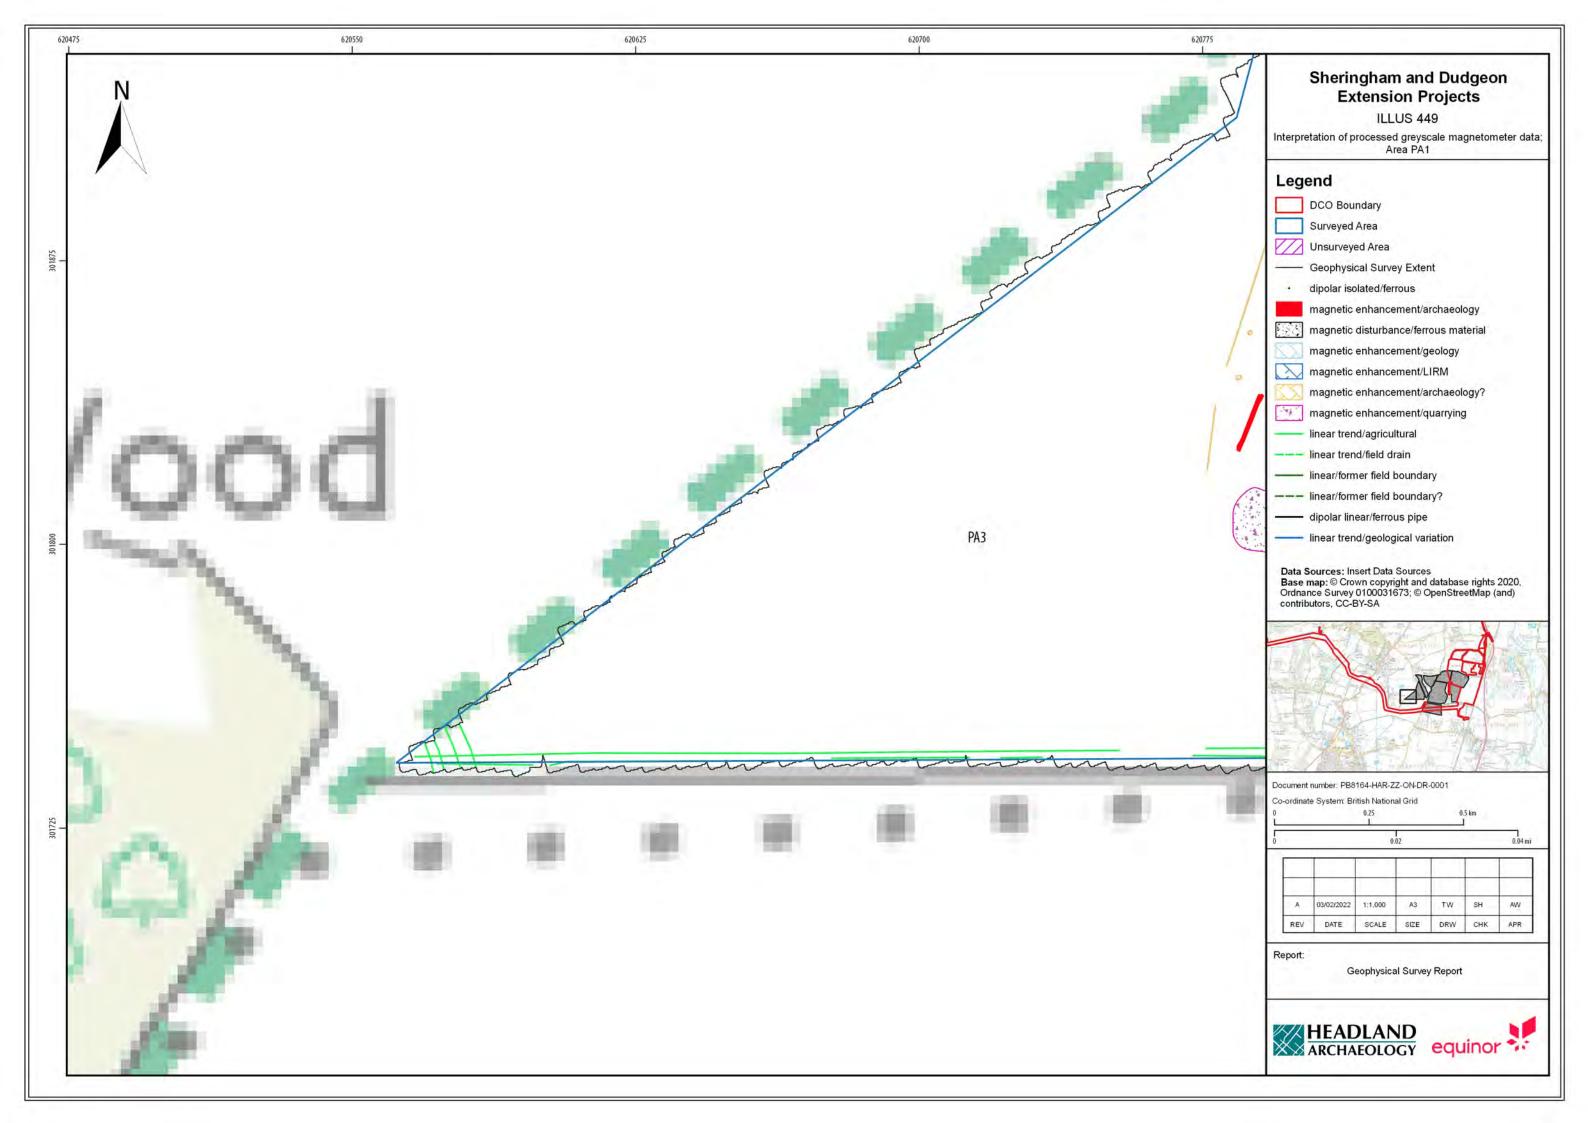

## Sheringham Shoal and Dudgeon Offshore Wind Farm Extension Projects

**Environmental Statement** 

## Volume 3

Appendix 21.6 - Priority Archaeological Geophysical Survey

August 2022 Document Reference: 6.3.21.6 APFP Regulation: 5(2)(a)

| Title: Sheringham Shoal and Dudgeon Offshore Wind Farm Extension Projects Environmental Statement Appendix 21.6: Priority Archaeological Geophysical Survey [Part 5 of 5] |                |             |
|---------------------------------------------------------------------------------------------------------------------------------------------------------------------------|----------------|-------------|
| PINS Document no.: 6.3.21.6                                                                                                                                               |                |             |
| Document no.:<br>C282-HD-Z-GA-00001                                                                                                                                       |                |             |
| Date:                                                                                                                                                                     | Classification |             |
| August 2022                                                                                                                                                               | Final          |             |
| Prepared by:                                                                                                                                                              |                |             |
| Royal HaskoningDHV                                                                                                                                                        |                |             |
| Approved by:                                                                                                                                                              |                | Date:       |
| Sarah Chandler, Equinor                                                                                                                                                   |                | August 2022 |