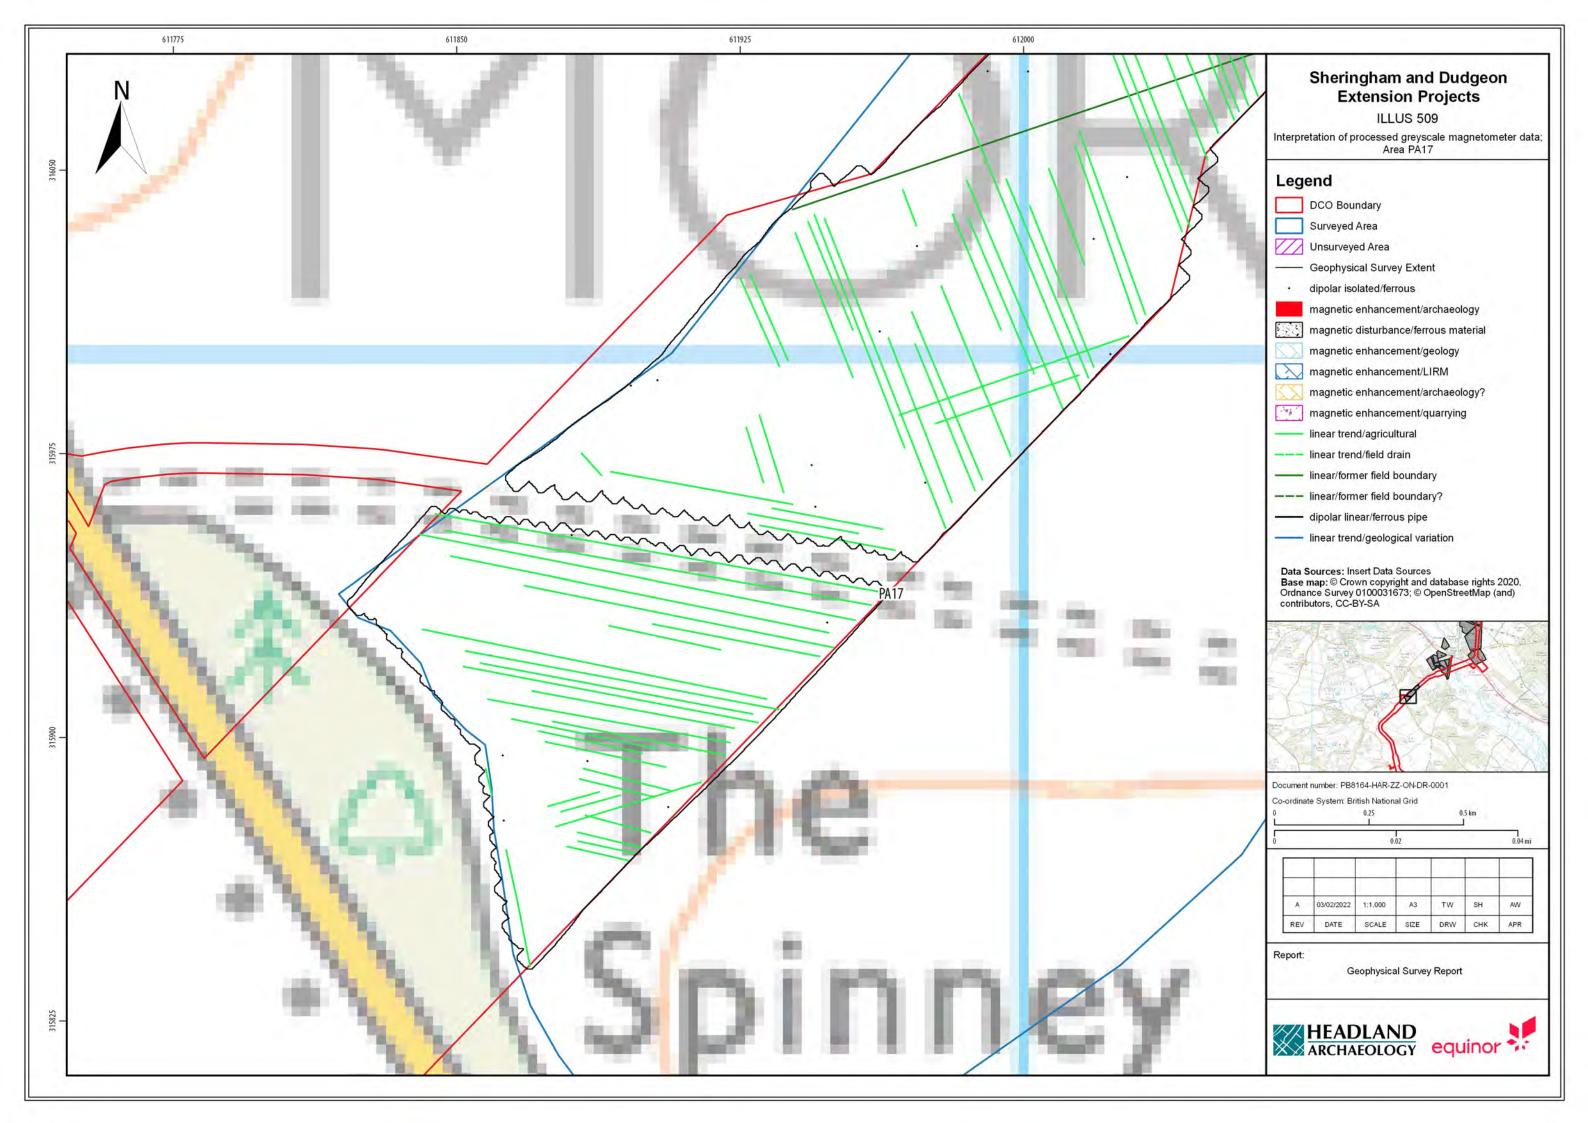

## Sheringham Shoal and Dudgeon Offshore Wind Farm Extension Projects

**Environmental Statement** 

## Volume 3

Appendix 21.6 - Priority Archaeological Geophysical Survey

August 2022 Document Reference: 6.3.21.6 APFP Regulation: 5(2)(a)

| Title: Sheringham Shoal and Dudgeon Offshore Wind Farm Extension Projects Environmental Statement Appendix 21.6: Priority Archaeological Geophysical Survey [Part 5 of 5] |                |             |
|---------------------------------------------------------------------------------------------------------------------------------------------------------------------------|----------------|-------------|
| PINS Document no.: 6.3.21.6                                                                                                                                               |                |             |
| Document no.:<br>C282-HD-Z-GA-00001                                                                                                                                       |                |             |
| Date:                                                                                                                                                                     | Classification |             |
| August 2022                                                                                                                                                               | Final          |             |
| Prepared by:                                                                                                                                                              |                |             |
| Royal HaskoningDHV                                                                                                                                                        |                |             |
| Approved by:                                                                                                                                                              |                | Date:       |
| Sarah Chandler, Equinor                                                                                                                                                   |                | August 2022 |