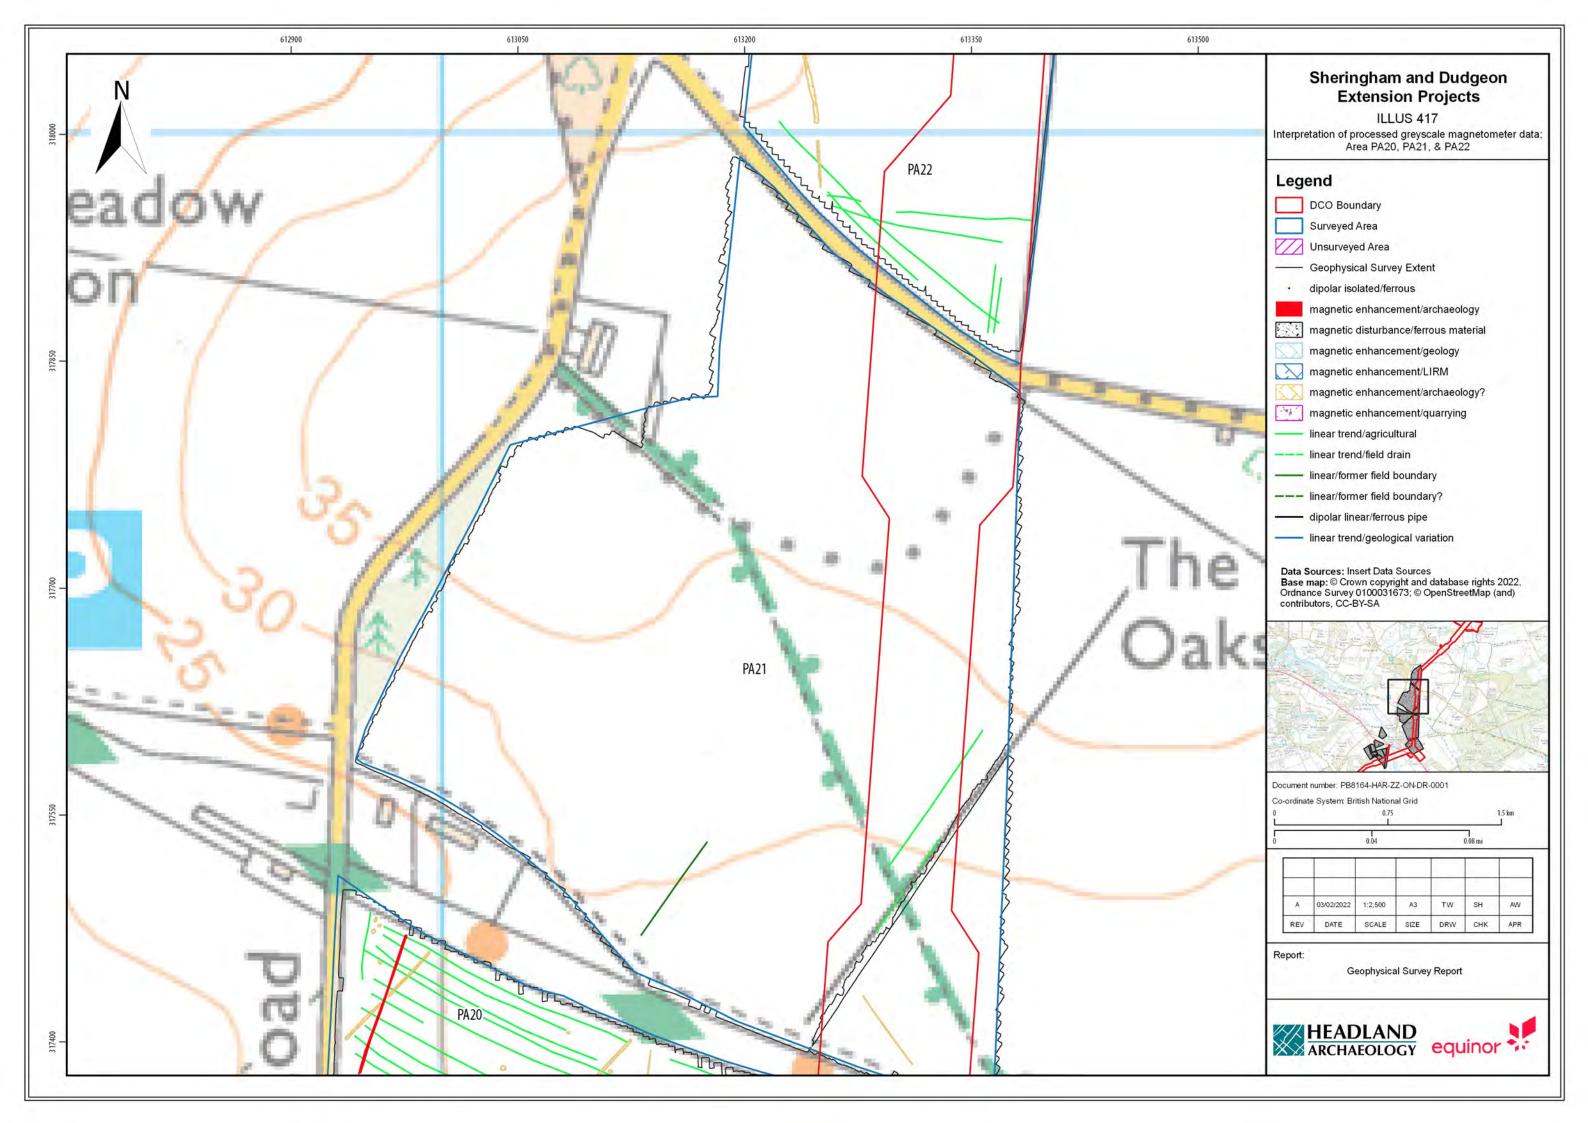

## Sheringham Shoal and Dudgeon Offshore Wind Farm Extension Projects

**Environmental Statement** 

## Volume 3

Appendix 21.6 - Priority Archaeological Geophysical Survey

August 2022 Document Reference: 6.3.21.6 APFP Regulation: 5(2)(a)

| Title: Sheringham Shoal and Dudgeon Offshore Wind Farm Extension Projects Environmental Statement Appendix 21.6: Priority Archaeological Geophysical Survey [Part 5 of 5] |                |             |
|---------------------------------------------------------------------------------------------------------------------------------------------------------------------------|----------------|-------------|
| PINS Document no.: 6.3.21.6                                                                                                                                               |                |             |
| Document no.:<br>C282-HD-Z-GA-00001                                                                                                                                       |                |             |
| Date:                                                                                                                                                                     | Classification |             |
| August 2022                                                                                                                                                               | Final          |             |
| Prepared by:                                                                                                                                                              |                |             |
| Royal HaskoningDHV                                                                                                                                                        |                |             |
| Approved by:                                                                                                                                                              |                | Date:       |
| Sarah Chandler, Equinor                                                                                                                                                   |                | August 2022 |