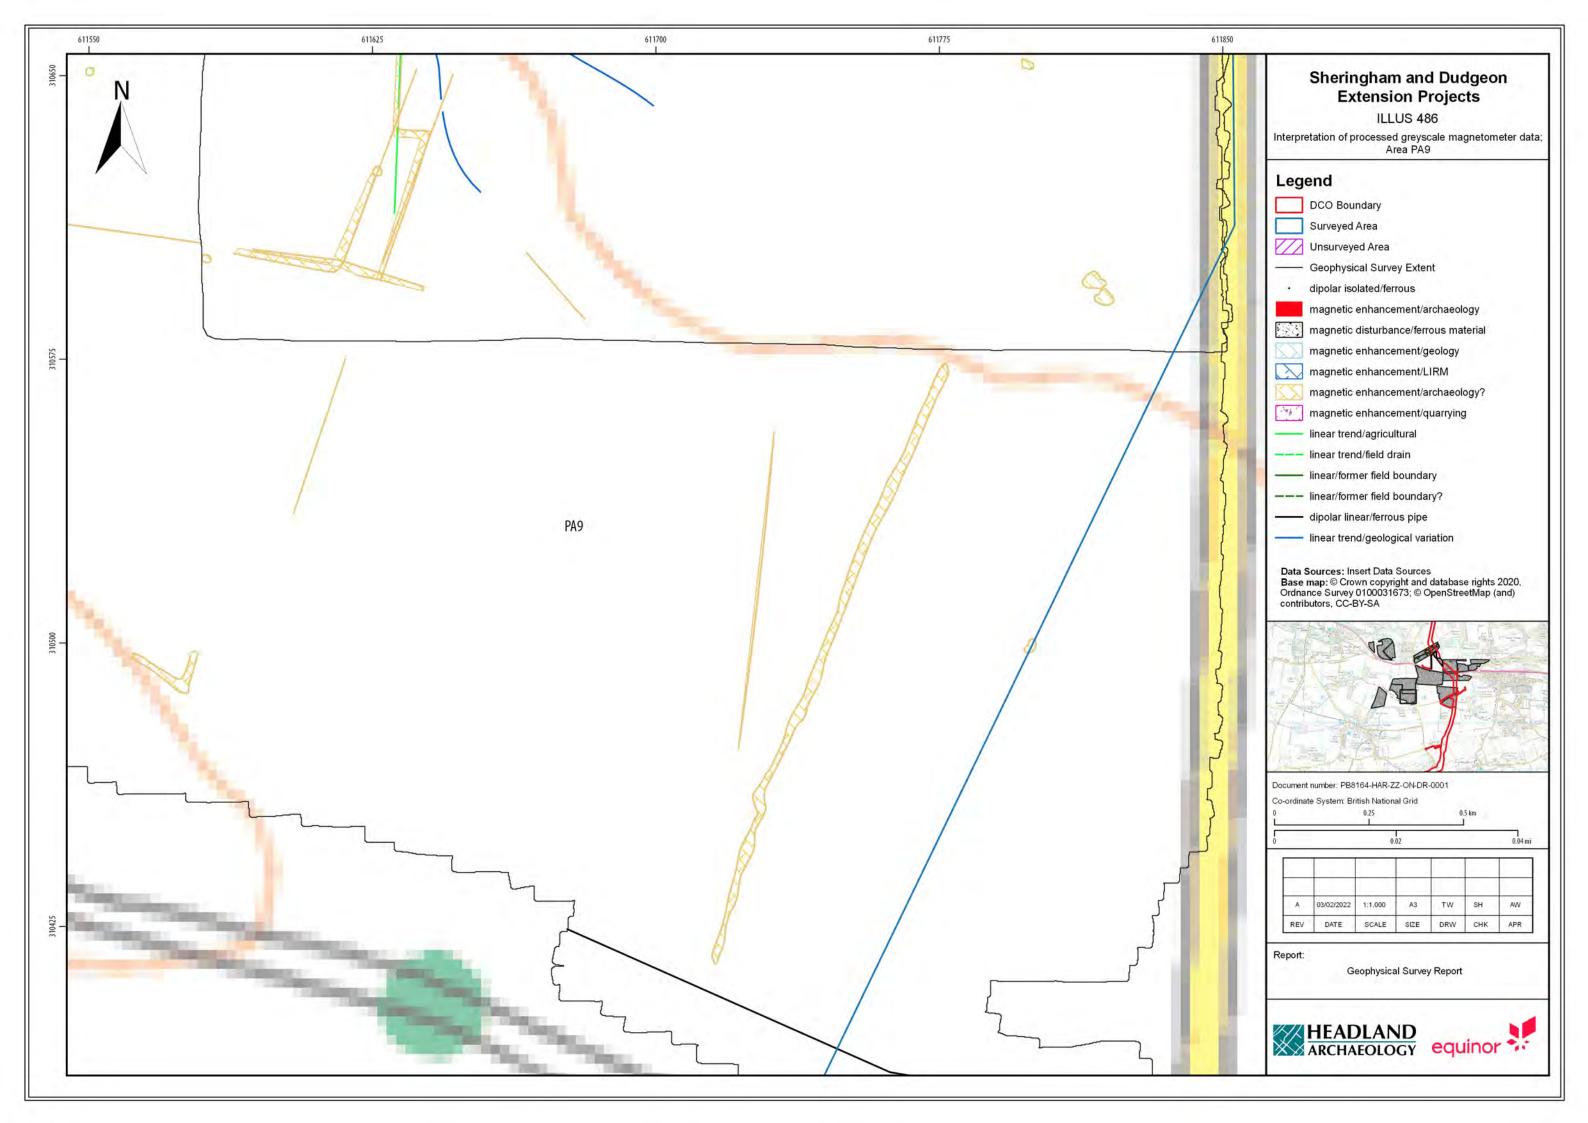

## Sheringham Shoal and Dudgeon Offshore Wind Farm Extension Projects

**Environmental Statement** 

## Volume 3

Appendix 21.6 - Priority Archaeological Geophysical Survey

August 2022 Document Reference: 6.3.21.6 APFP Regulation: 5(2)(a)

| Title: Sheringham Shoal and Dudgeon Offshore Wind Farm Extension Projects Environmental Statement Appendix 21.6: Priority Archaeological Geophysical Survey [Part 5 of 5] |                |             |
|---------------------------------------------------------------------------------------------------------------------------------------------------------------------------|----------------|-------------|
| PINS Document no.: 6.3.21.6                                                                                                                                               |                |             |
| Document no.:<br>C282-HD-Z-GA-00001                                                                                                                                       |                |             |
| Date:                                                                                                                                                                     | Classification |             |
| August 2022                                                                                                                                                               | Final          |             |
| Prepared by:                                                                                                                                                              |                |             |
| Royal HaskoningDHV                                                                                                                                                        |                |             |
| Approved by:                                                                                                                                                              |                | Date:       |
| Sarah Chandler, Equinor                                                                                                                                                   |                | August 2022 |