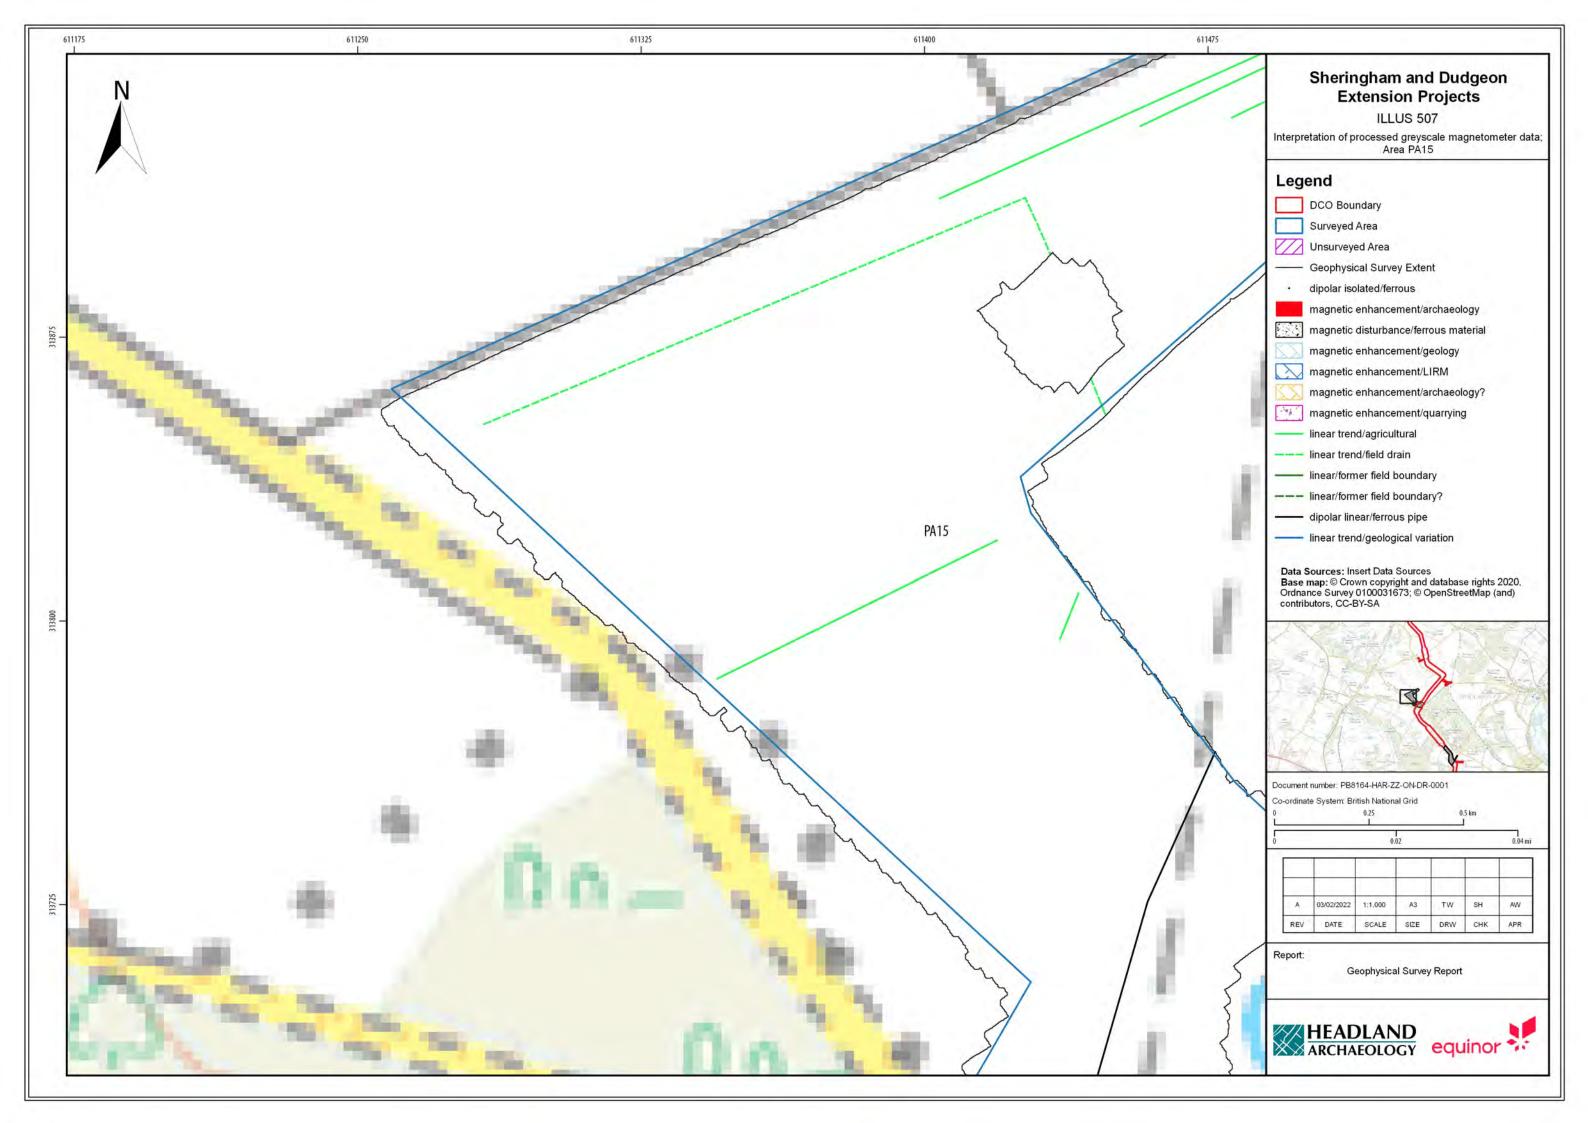

## Sheringham Shoal and Dudgeon Offshore Wind Farm Extension Projects

**Environmental Statement** 

## Volume 3

Appendix 21.6 - Priority Archaeological Geophysical Survey

August 2022 Document Reference: 6.3.21.6 APFP Regulation: 5(2)(a)

| Title: Sheringham Shoal and Dudgeon Offshore Wind Farm Extension Projects Environmental Statement Appendix 21.6: Priority Archaeological Geophysical Survey [Part 5 of 5] |                |             |
|---------------------------------------------------------------------------------------------------------------------------------------------------------------------------|----------------|-------------|
| PINS Document no.: 6.3.21.6                                                                                                                                               |                |             |
| Document no.:<br>C282-HD-Z-GA-00001                                                                                                                                       |                |             |
| Date:                                                                                                                                                                     | Classification |             |
| August 2022                                                                                                                                                               | Final          |             |
| Prepared by:                                                                                                                                                              |                |             |
| Royal HaskoningDHV                                                                                                                                                        |                |             |
| Approved by:                                                                                                                                                              |                | Date:       |
| Sarah Chandler, Equinor                                                                                                                                                   |                | August 2022 |