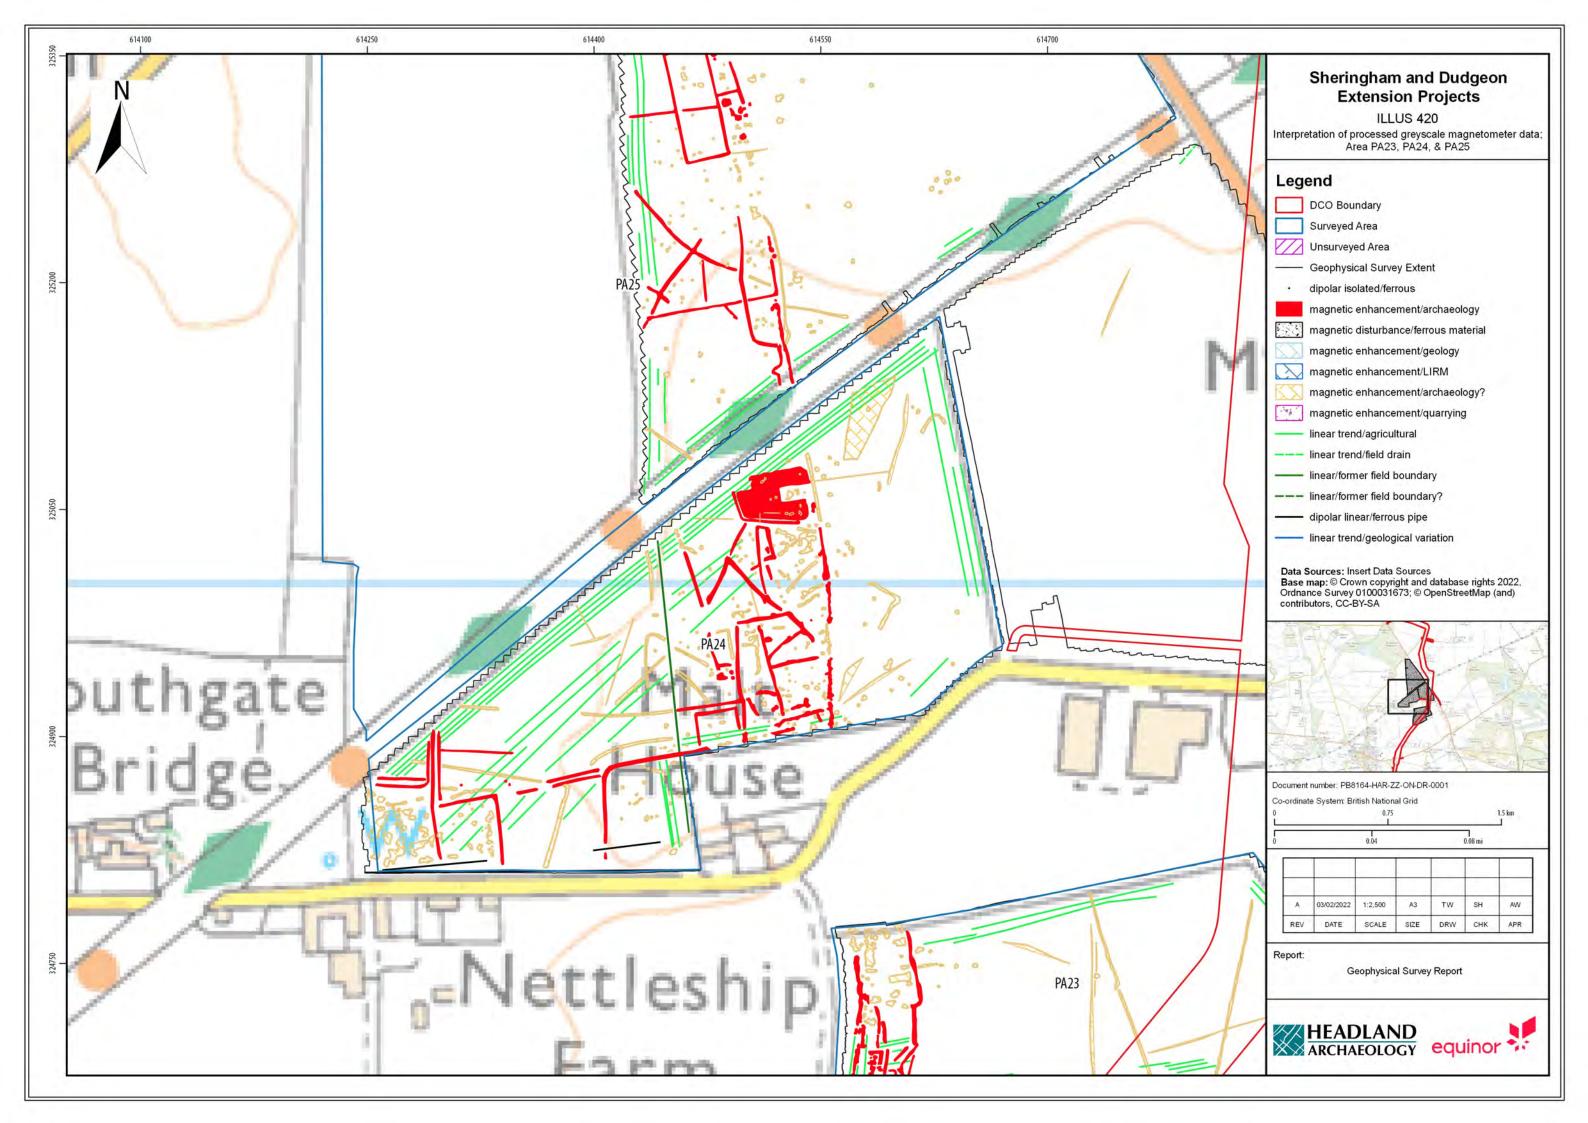

## Sheringham Shoal and Dudgeon Offshore Wind Farm Extension Projects

**Environmental Statement** 

## Volume 3

Appendix 21.6 - Priority Archaeological Geophysical Survey

August 2022 Document Reference: 6.3.21.6 APFP Regulation: 5(2)(a)

| Title: Sheringham Shoal and Dudgeon Offshore Wind Farm Extension Projects Environmental Statement Appendix 21.6: Priority Archaeological Geophysical Survey [Part 5 of 5] |                |             |
|---------------------------------------------------------------------------------------------------------------------------------------------------------------------------|----------------|-------------|
| PINS Document no.: 6.3.21.6                                                                                                                                               |                |             |
| Document no.:<br>C282-HD-Z-GA-00001                                                                                                                                       |                |             |
| Date:                                                                                                                                                                     | Classification |             |
| August 2022                                                                                                                                                               | Final          |             |
| Prepared by:                                                                                                                                                              |                |             |
| Royal HaskoningDHV                                                                                                                                                        |                |             |
| Approved by:                                                                                                                                                              |                | Date:       |
| Sarah Chandler, Equinor                                                                                                                                                   |                | August 2022 |