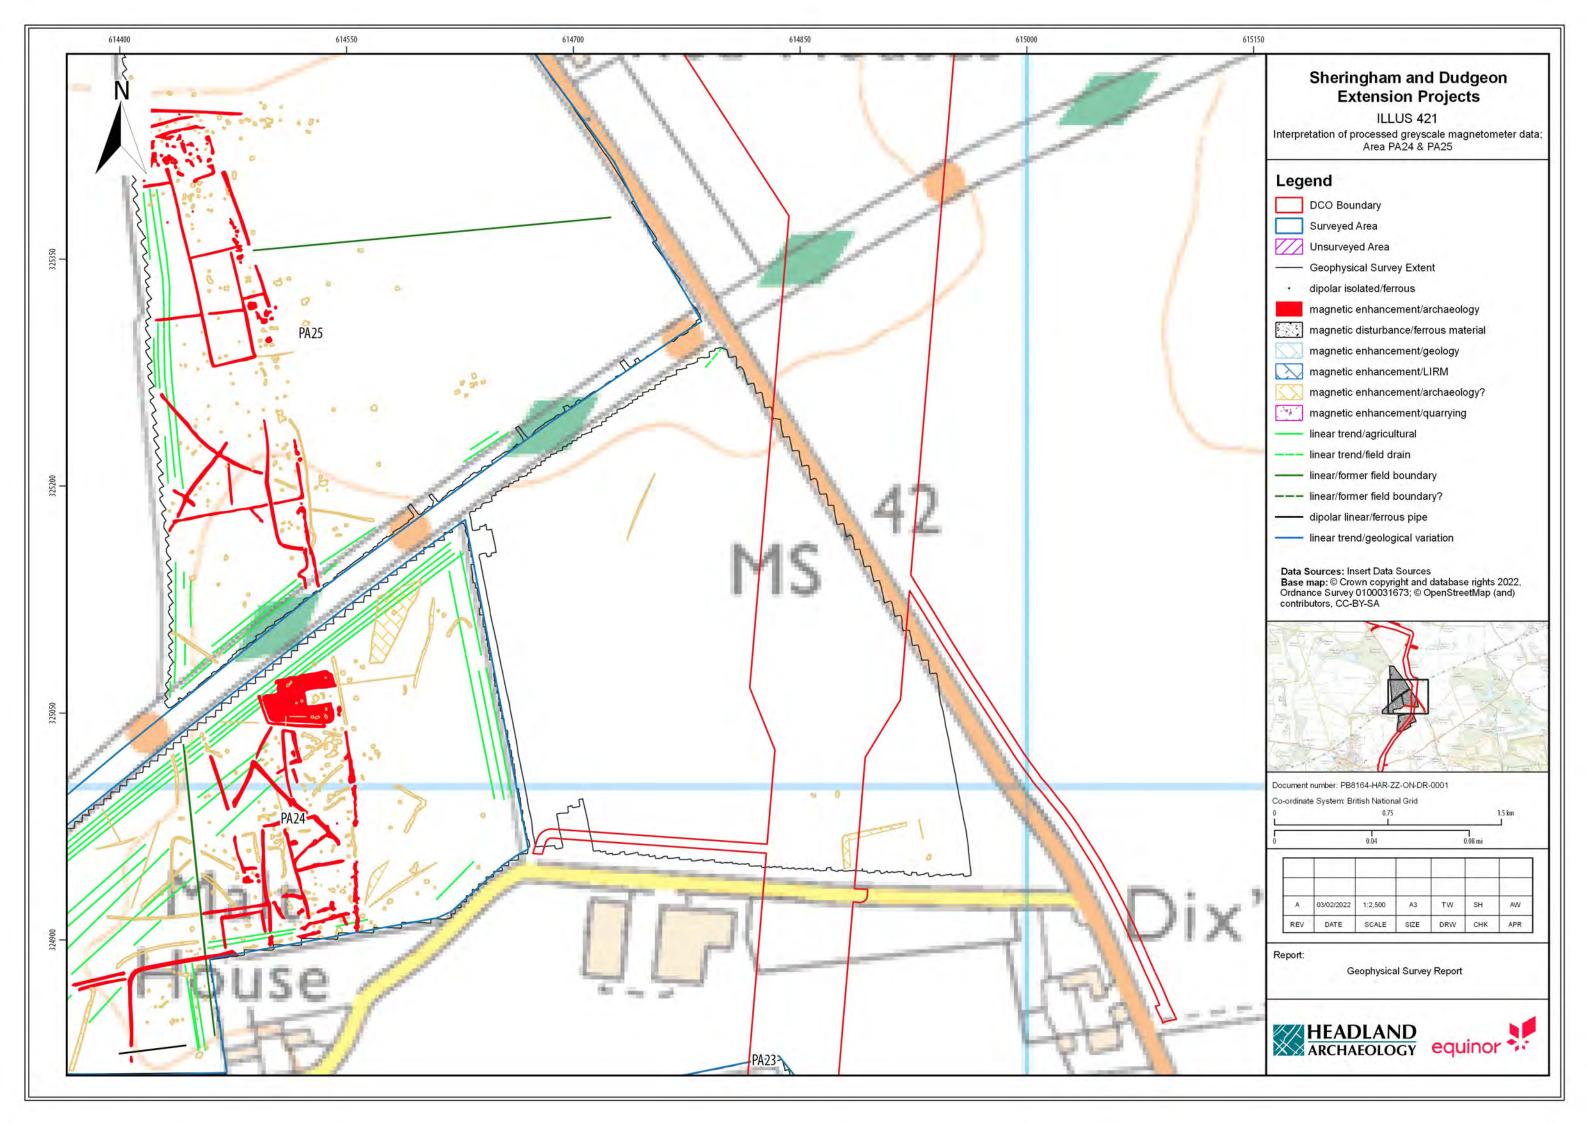

## Sheringham Shoal and Dudgeon Offshore Wind Farm Extension Projects

**Environmental Statement** 

## Volume 3

Appendix 21.6 - Priority Archaeological Geophysical Survey

August 2022 Document Reference: 6.3.21.6 APFP Regulation: 5(2)(a)

| Title: Sheringham Shoal and Dudgeon Offshore Wind Farm Extension Projects Environmental Statement Appendix 21.6: Priority Archaeological Geophysical Survey [Part 5 of 5] |                |             |
|---------------------------------------------------------------------------------------------------------------------------------------------------------------------------|----------------|-------------|
| PINS Document no.: 6.3.21.6                                                                                                                                               |                |             |
| Document no.:<br>C282-HD-Z-GA-00001                                                                                                                                       |                |             |
| Date:                                                                                                                                                                     | Classification |             |
| August 2022                                                                                                                                                               | Final          |             |
| Prepared by:                                                                                                                                                              |                |             |
| Royal HaskoningDHV                                                                                                                                                        |                |             |
| Approved by:                                                                                                                                                              |                | Date:       |
| Sarah Chandler, Equinor                                                                                                                                                   |                | August 2022 |