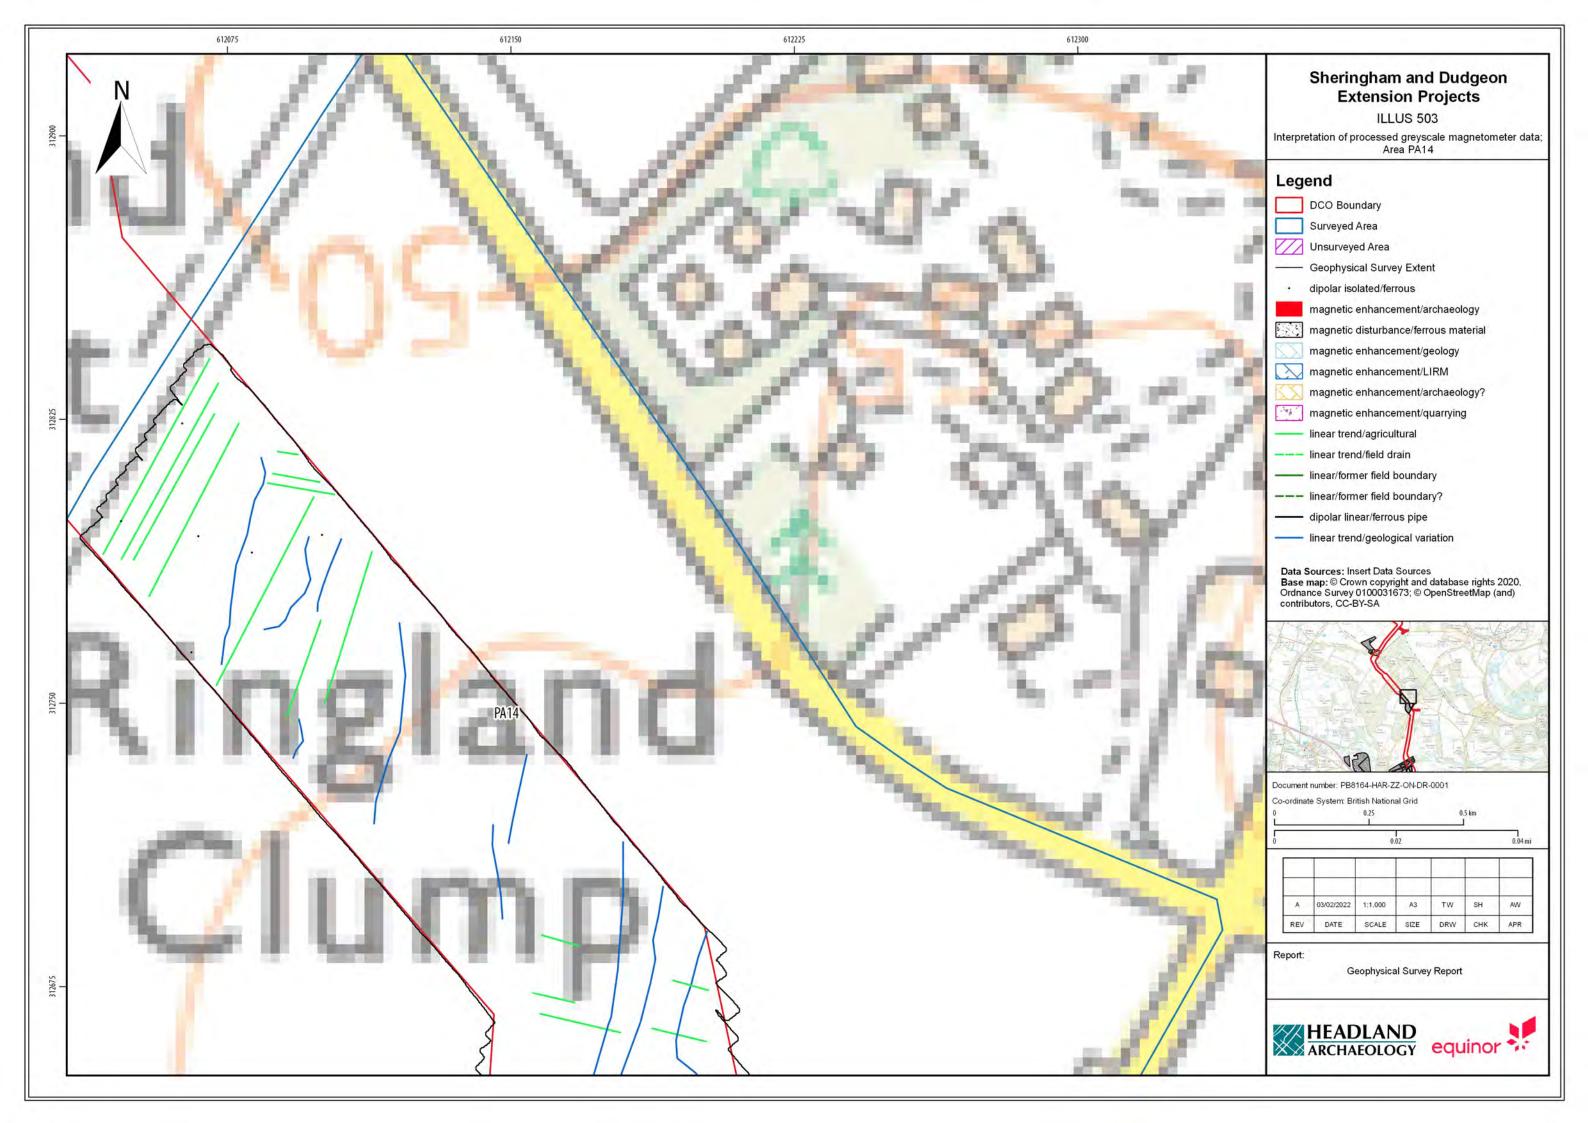

## Sheringham Shoal and Dudgeon Offshore Wind Farm Extension Projects

**Environmental Statement** 

## Volume 3

Appendix 21.6 - Priority Archaeological Geophysical Survey

August 2022 Document Reference: 6.3.21.6 APFP Regulation: 5(2)(a)

| Title: Sheringham Shoal and Dudgeon Offshore Wind Farm Extension Projects Environmental Statement Appendix 21.6: Priority Archaeological Geophysical Survey [Part 5 of 5] |                |             |
|---------------------------------------------------------------------------------------------------------------------------------------------------------------------------|----------------|-------------|
| PINS Document no.: 6.3.21.6                                                                                                                                               |                |             |
| Document no.:<br>C282-HD-Z-GA-00001                                                                                                                                       |                |             |
| Date:                                                                                                                                                                     | Classification |             |
| August 2022                                                                                                                                                               | Final          |             |
| Prepared by:                                                                                                                                                              |                |             |
| Royal HaskoningDHV                                                                                                                                                        |                |             |
| Approved by:                                                                                                                                                              |                | Date:       |
| Sarah Chandler, Equinor                                                                                                                                                   |                | August 2022 |