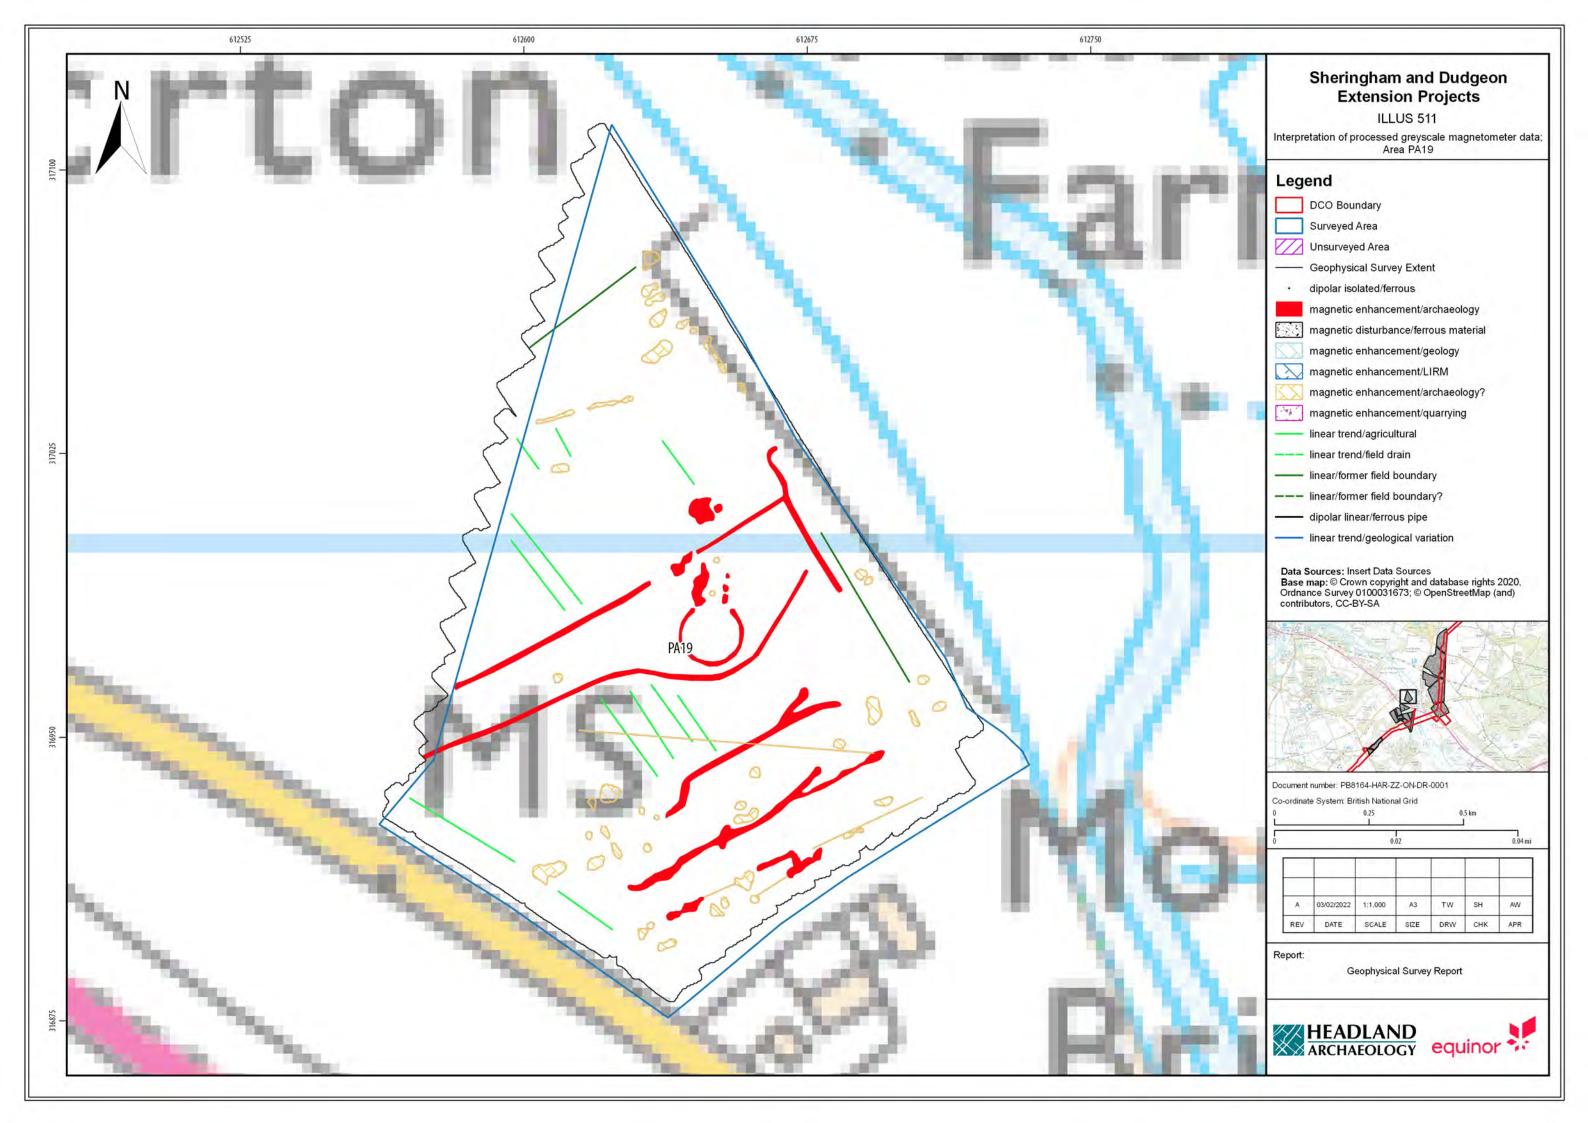

## Sheringham Shoal and Dudgeon Offshore Wind Farm Extension Projects

**Environmental Statement** 

## Volume 3

Appendix 21.6 - Priority Archaeological Geophysical Survey

August 2022 Document Reference: 6.3.21.6 APFP Regulation: 5(2)(a)

| Title: Sheringham Shoal and Dudgeon Offshore Wind Farm Extension Projects Environmental Statement Appendix 21.6: Priority Archaeological Geophysical Survey [Part 5 of 5] |                |             |
|---------------------------------------------------------------------------------------------------------------------------------------------------------------------------|----------------|-------------|
| PINS Document no.: 6.3.21.6                                                                                                                                               |                |             |
| Document no.:<br>C282-HD-Z-GA-00001                                                                                                                                       |                |             |
| Date:                                                                                                                                                                     | Classification |             |
| August 2022                                                                                                                                                               | Final          |             |
| Prepared by:                                                                                                                                                              |                |             |
| Royal HaskoningDHV                                                                                                                                                        |                |             |
| Approved by:                                                                                                                                                              |                | Date:       |
| Sarah Chandler, Equinor                                                                                                                                                   |                | August 2022 |