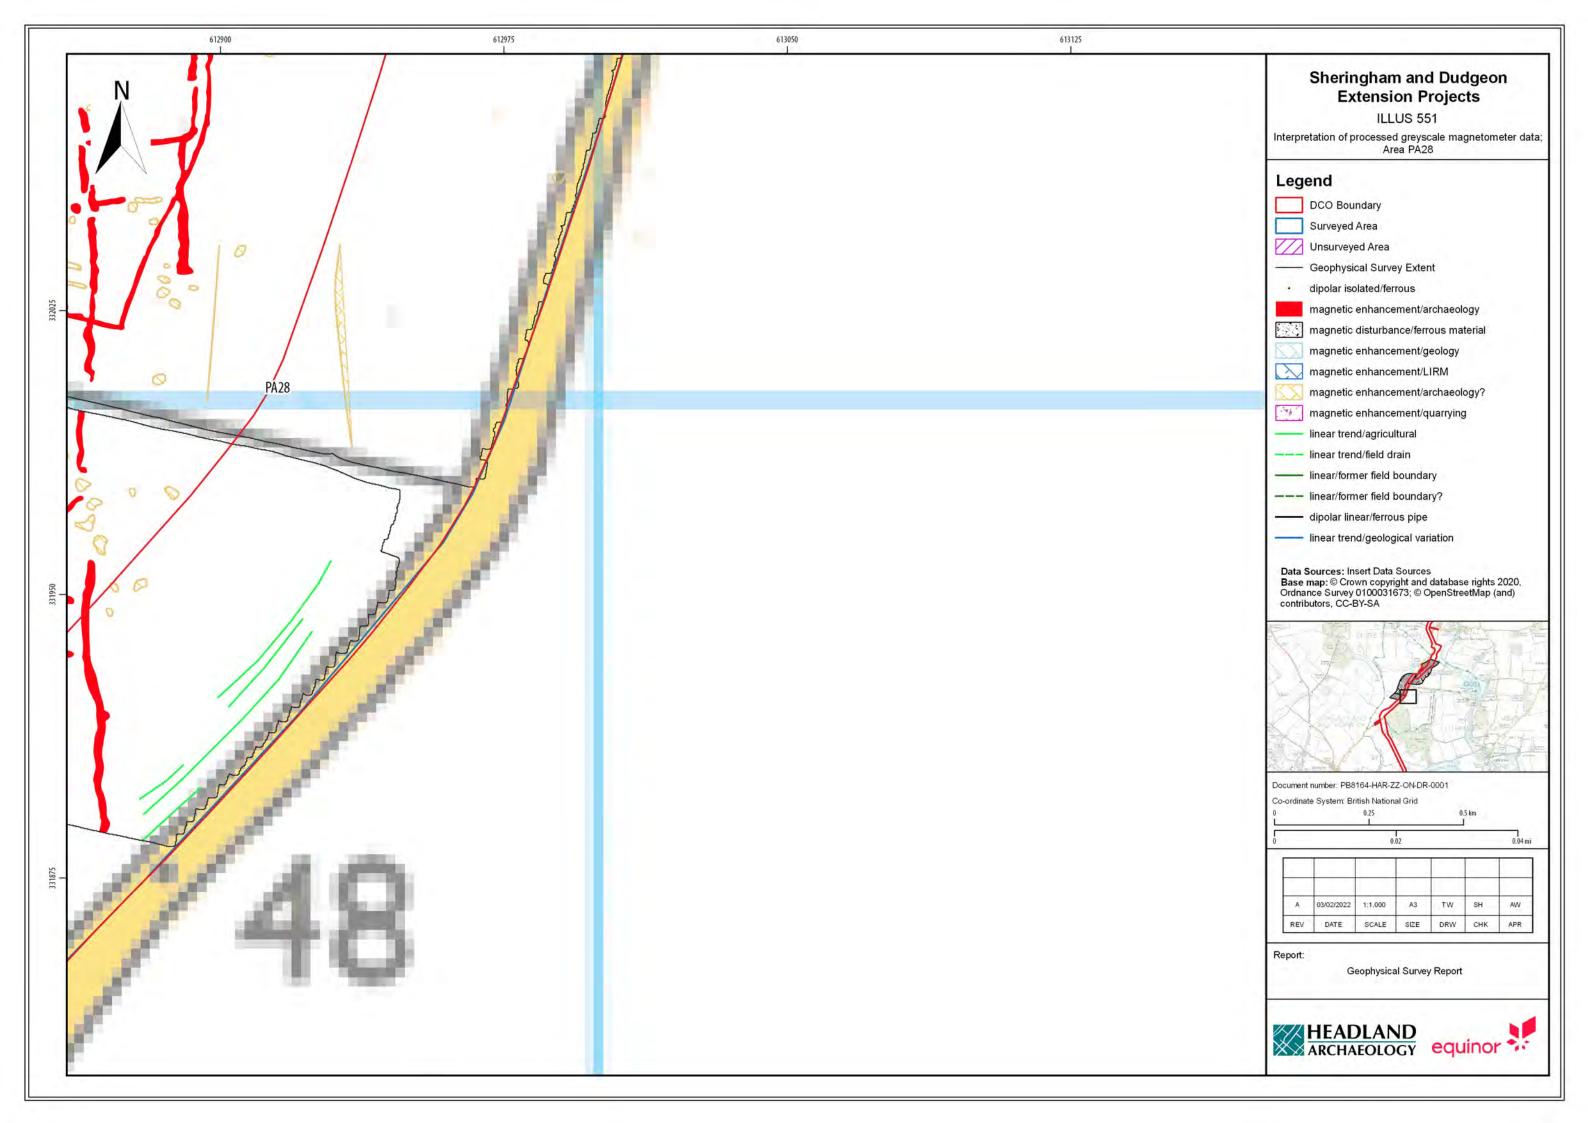

## Sheringham Shoal and Dudgeon Offshore Wind Farm Extension Projects

**Environmental Statement** 

## Volume 3

Appendix 21.6 - Priority Archaeological Geophysical Survey

August 2022 Document Reference: 6.3.21.6 APFP Regulation: 5(2)(a)

| Title: Sheringham Shoal and Dudgeon Offshore Wind Farm Extension Projects Environmental Statement Appendix 21.6: Priority Archaeological Geophysical Survey [Part 5 of 5] |                |             |
|---------------------------------------------------------------------------------------------------------------------------------------------------------------------------|----------------|-------------|
| PINS Document no.: 6.3.21.6                                                                                                                                               |                |             |
| Document no.:<br>C282-HD-Z-GA-00001                                                                                                                                       |                |             |
| Date:                                                                                                                                                                     | Classification |             |
| August 2022                                                                                                                                                               | Final          |             |
| Prepared by:                                                                                                                                                              |                |             |
| Royal HaskoningDHV                                                                                                                                                        |                |             |
| Approved by:                                                                                                                                                              |                | Date:       |
| Sarah Chandler, Equinor                                                                                                                                                   |                | August 2022 |