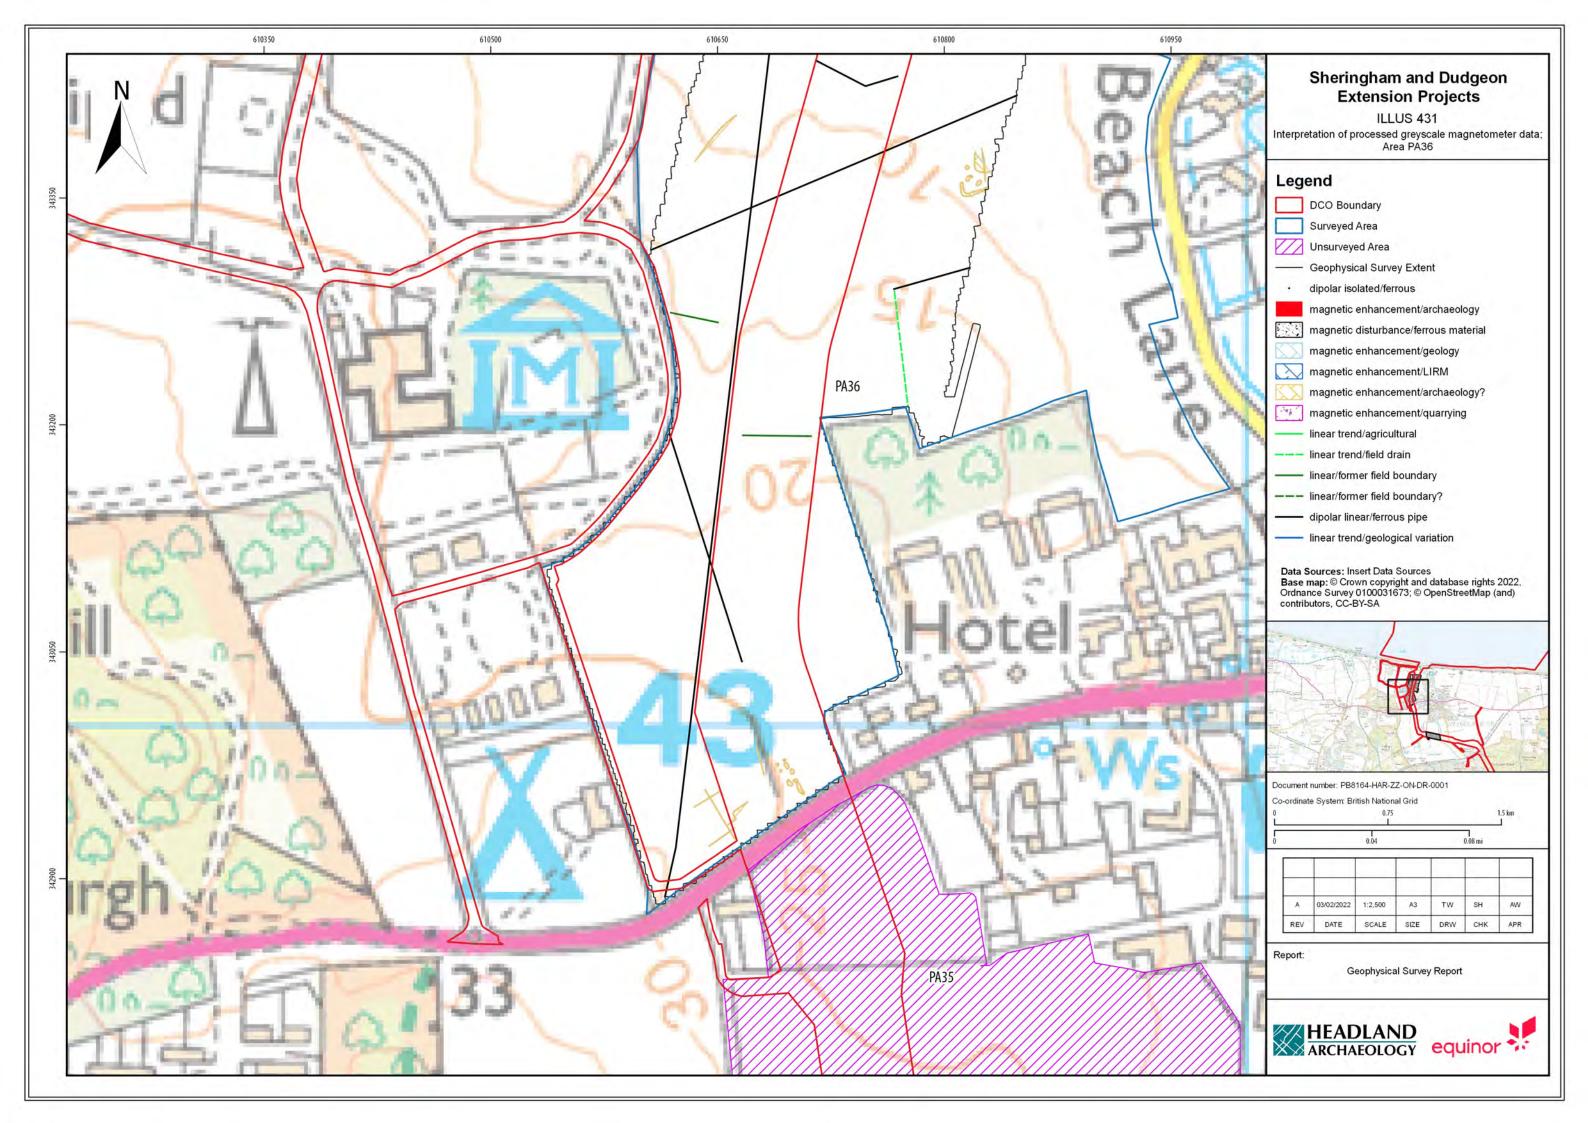

## Sheringham Shoal and Dudgeon Offshore Wind Farm Extension Projects

**Environmental Statement** 

## Volume 3

Appendix 21.6 - Priority Archaeological Geophysical Survey

August 2022 Document Reference: 6.3.21.6 APFP Regulation: 5(2)(a)

| Title: Sheringham Shoal and Dudgeon Offshore Wind Farm Extension Projects Environmental Statement Appendix 21.6: Priority Archaeological Geophysical Survey [Part 5 of 5] |                |             |
|---------------------------------------------------------------------------------------------------------------------------------------------------------------------------|----------------|-------------|
| PINS Document no.: 6.3.21.6                                                                                                                                               |                |             |
| Document no.:<br>C282-HD-Z-GA-00001                                                                                                                                       |                |             |
| Date:                                                                                                                                                                     | Classification |             |
| August 2022                                                                                                                                                               | Final          |             |
| Prepared by:                                                                                                                                                              |                |             |
| Royal HaskoningDHV                                                                                                                                                        |                |             |
| Approved by:                                                                                                                                                              |                | Date:       |
| Sarah Chandler, Equinor                                                                                                                                                   |                | August 2022 |