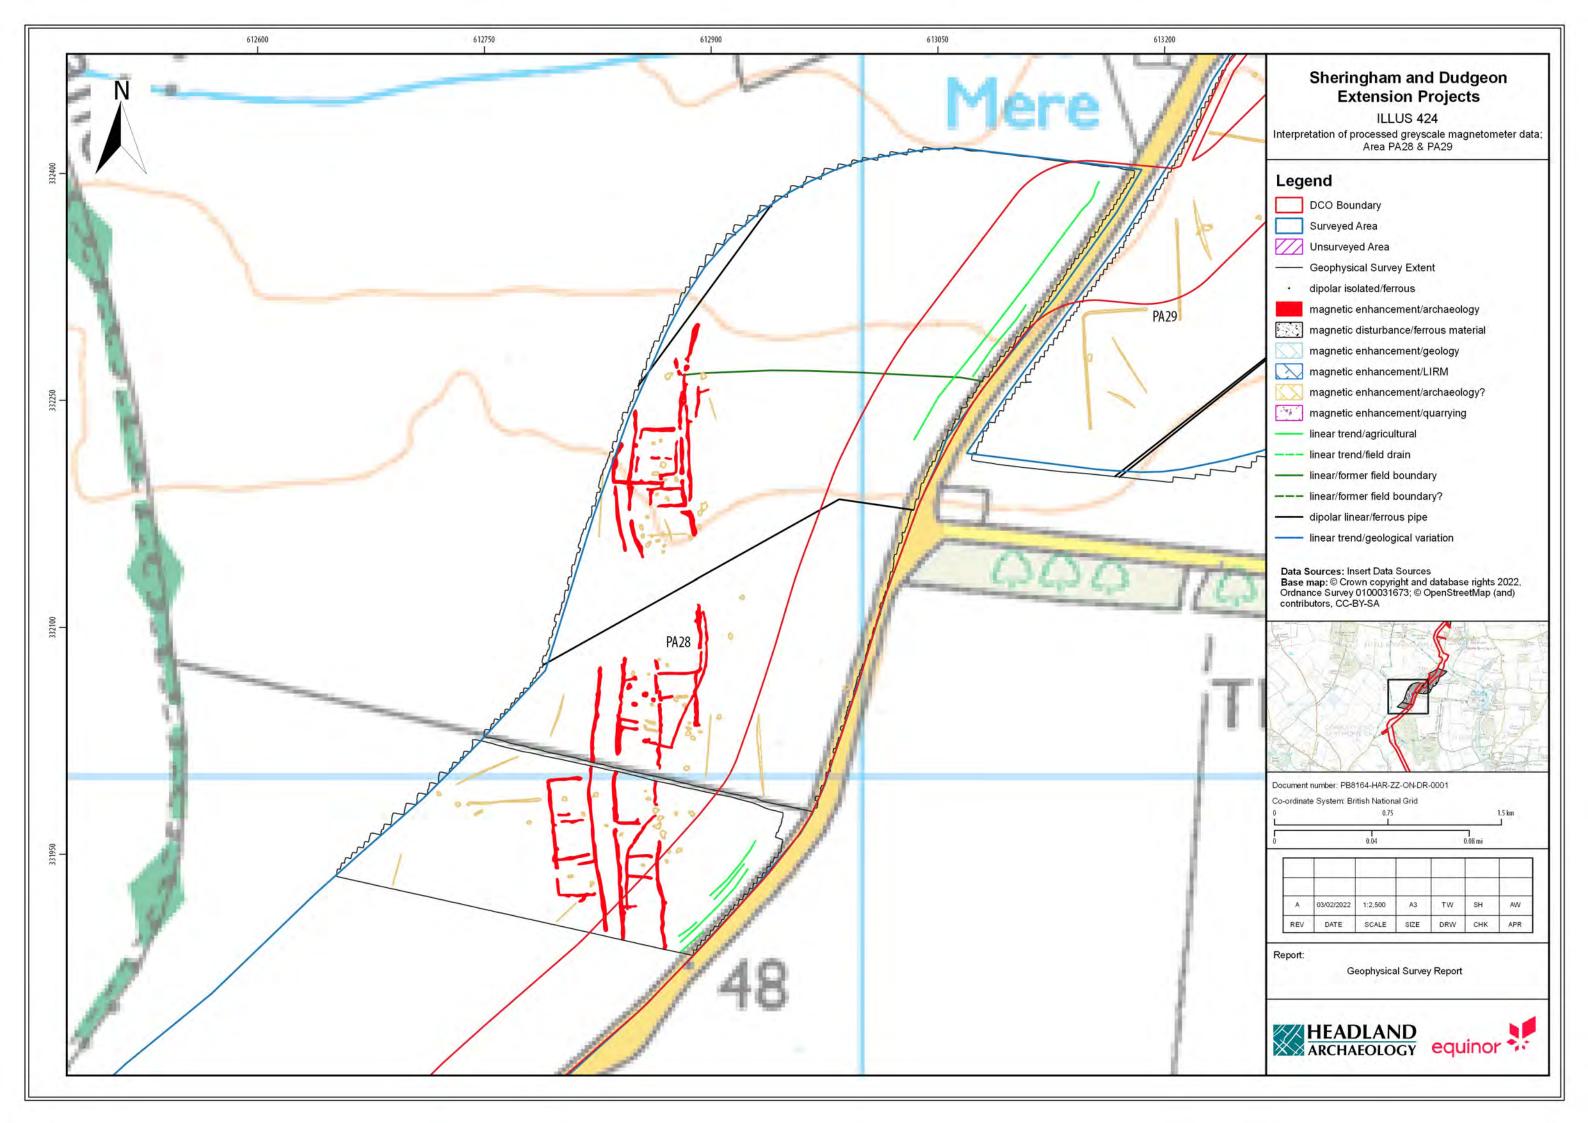

## Sheringham Shoal and Dudgeon Offshore Wind Farm Extension Projects

**Environmental Statement** 

## Volume 3

Appendix 21.6 - Priority Archaeological Geophysical Survey

August 2022 Document Reference: 6.3.21.6 APFP Regulation: 5(2)(a)

| Title: Sheringham Shoal and Dudgeon Offshore Wind Farm Extension Projects Environmental Statement Appendix 21.6: Priority Archaeological Geophysical Survey [Part 5 of 5] |                |             |
|---------------------------------------------------------------------------------------------------------------------------------------------------------------------------|----------------|-------------|
| PINS Document no.: 6.3.21.6                                                                                                                                               |                |             |
| Document no.:<br>C282-HD-Z-GA-00001                                                                                                                                       |                |             |
| Date:                                                                                                                                                                     | Classification |             |
| August 2022                                                                                                                                                               | Final          |             |
| Prepared by:                                                                                                                                                              |                |             |
| Royal HaskoningDHV                                                                                                                                                        |                |             |
| Approved by:                                                                                                                                                              |                | Date:       |
| Sarah Chandler, Equinor                                                                                                                                                   |                | August 2022 |