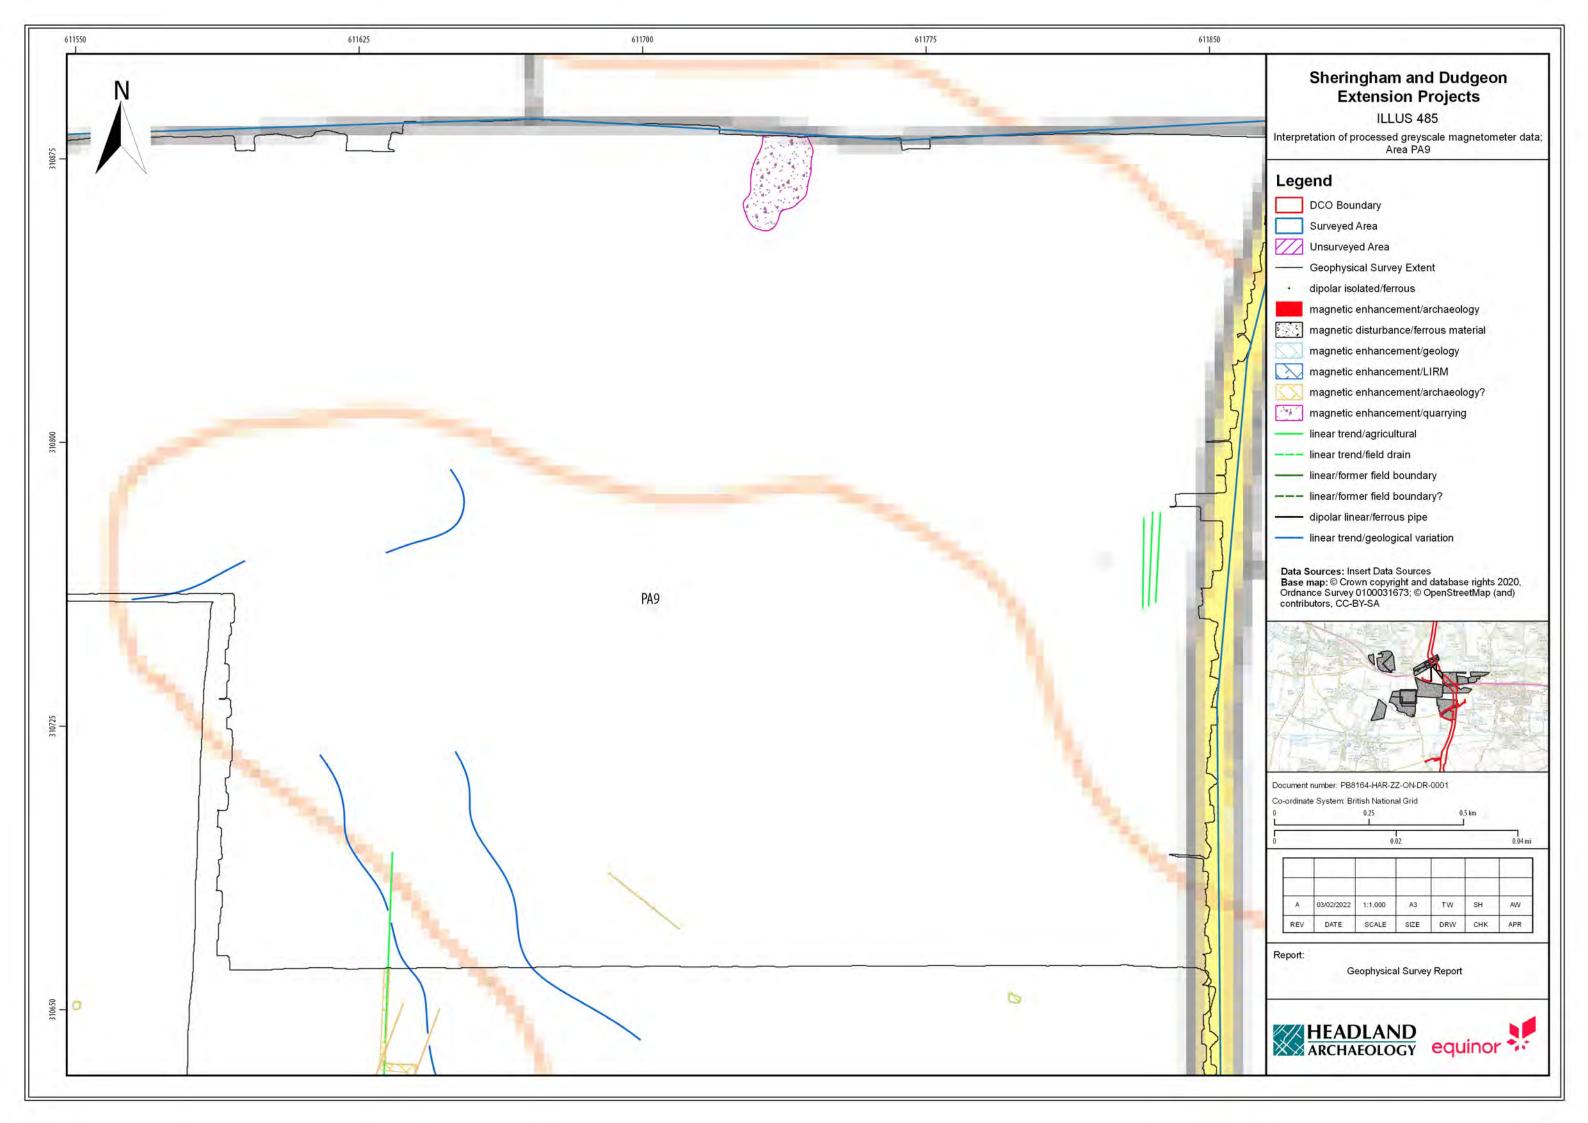

## Sheringham Shoal and Dudgeon Offshore Wind Farm Extension Projects

**Environmental Statement** 

## Volume 3

Appendix 21.6 - Priority Archaeological Geophysical Survey

August 2022 Document Reference: 6.3.21.6 APFP Regulation: 5(2)(a)

| Title: Sheringham Shoal and Dudgeon Offshore Wind Farm Extension Projects Environmental Statement Appendix 21.6: Priority Archaeological Geophysical Survey [Part 5 of 5] |                |             |
|---------------------------------------------------------------------------------------------------------------------------------------------------------------------------|----------------|-------------|
| PINS Document no.: 6.3.21.6                                                                                                                                               |                |             |
| Document no.:<br>C282-HD-Z-GA-00001                                                                                                                                       |                |             |
| Date:                                                                                                                                                                     | Classification |             |
| August 2022                                                                                                                                                               | Final          |             |
| Prepared by:                                                                                                                                                              |                |             |
| Royal HaskoningDHV                                                                                                                                                        |                |             |
| Approved by:                                                                                                                                                              |                | Date:       |
| Sarah Chandler, Equinor                                                                                                                                                   |                | August 2022 |