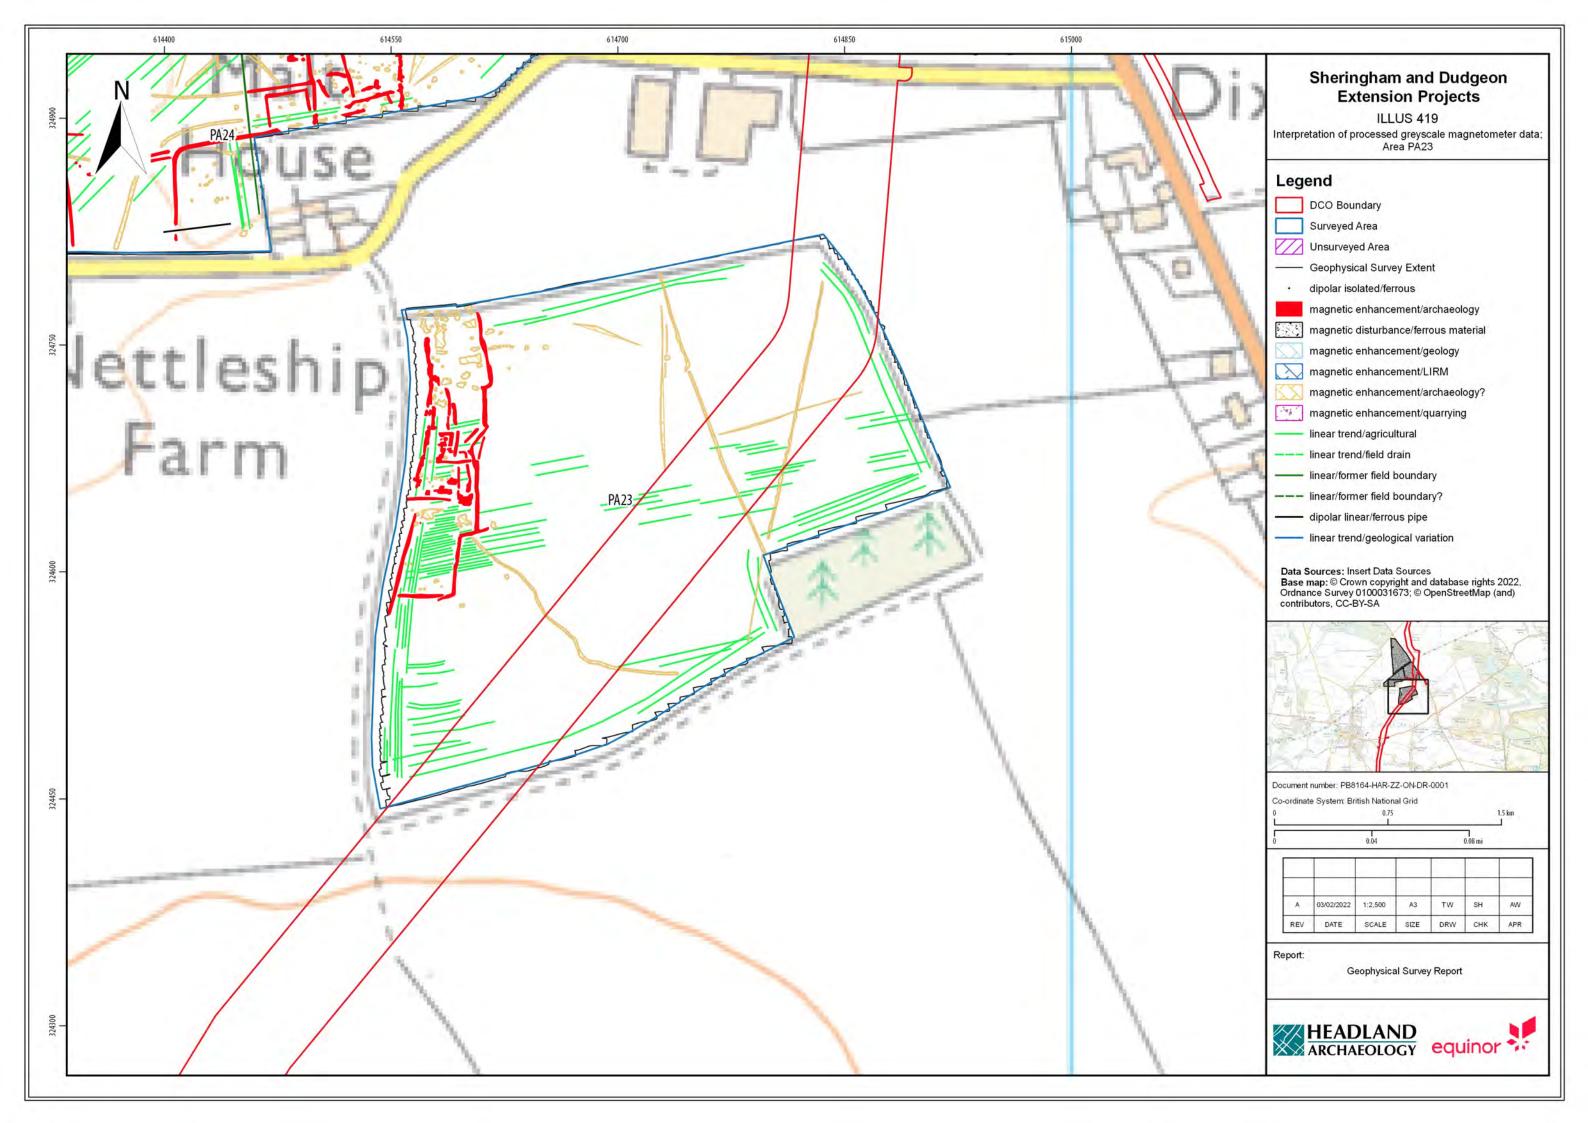

## Sheringham Shoal and Dudgeon Offshore Wind Farm Extension Projects

**Environmental Statement** 

## Volume 3

Appendix 21.6 - Priority Archaeological Geophysical Survey

August 2022 Document Reference: 6.3.21.6 APFP Regulation: 5(2)(a)

| Title: Sheringham Shoal and Dudgeon Offshore Wind Farm Extension Projects Environmental Statement Appendix 21.6: Priority Archaeological Geophysical Survey [Part 5 of 5] |                |             |
|---------------------------------------------------------------------------------------------------------------------------------------------------------------------------|----------------|-------------|
| PINS Document no.: 6.3.21.6                                                                                                                                               |                |             |
| Document no.:<br>C282-HD-Z-GA-00001                                                                                                                                       |                |             |
| Date:                                                                                                                                                                     | Classification |             |
| August 2022                                                                                                                                                               | Final          |             |
| Prepared by:                                                                                                                                                              |                |             |
| Royal HaskoningDHV                                                                                                                                                        |                |             |
| Approved by:                                                                                                                                                              |                | Date:       |
| Sarah Chandler, Equinor                                                                                                                                                   |                | August 2022 |