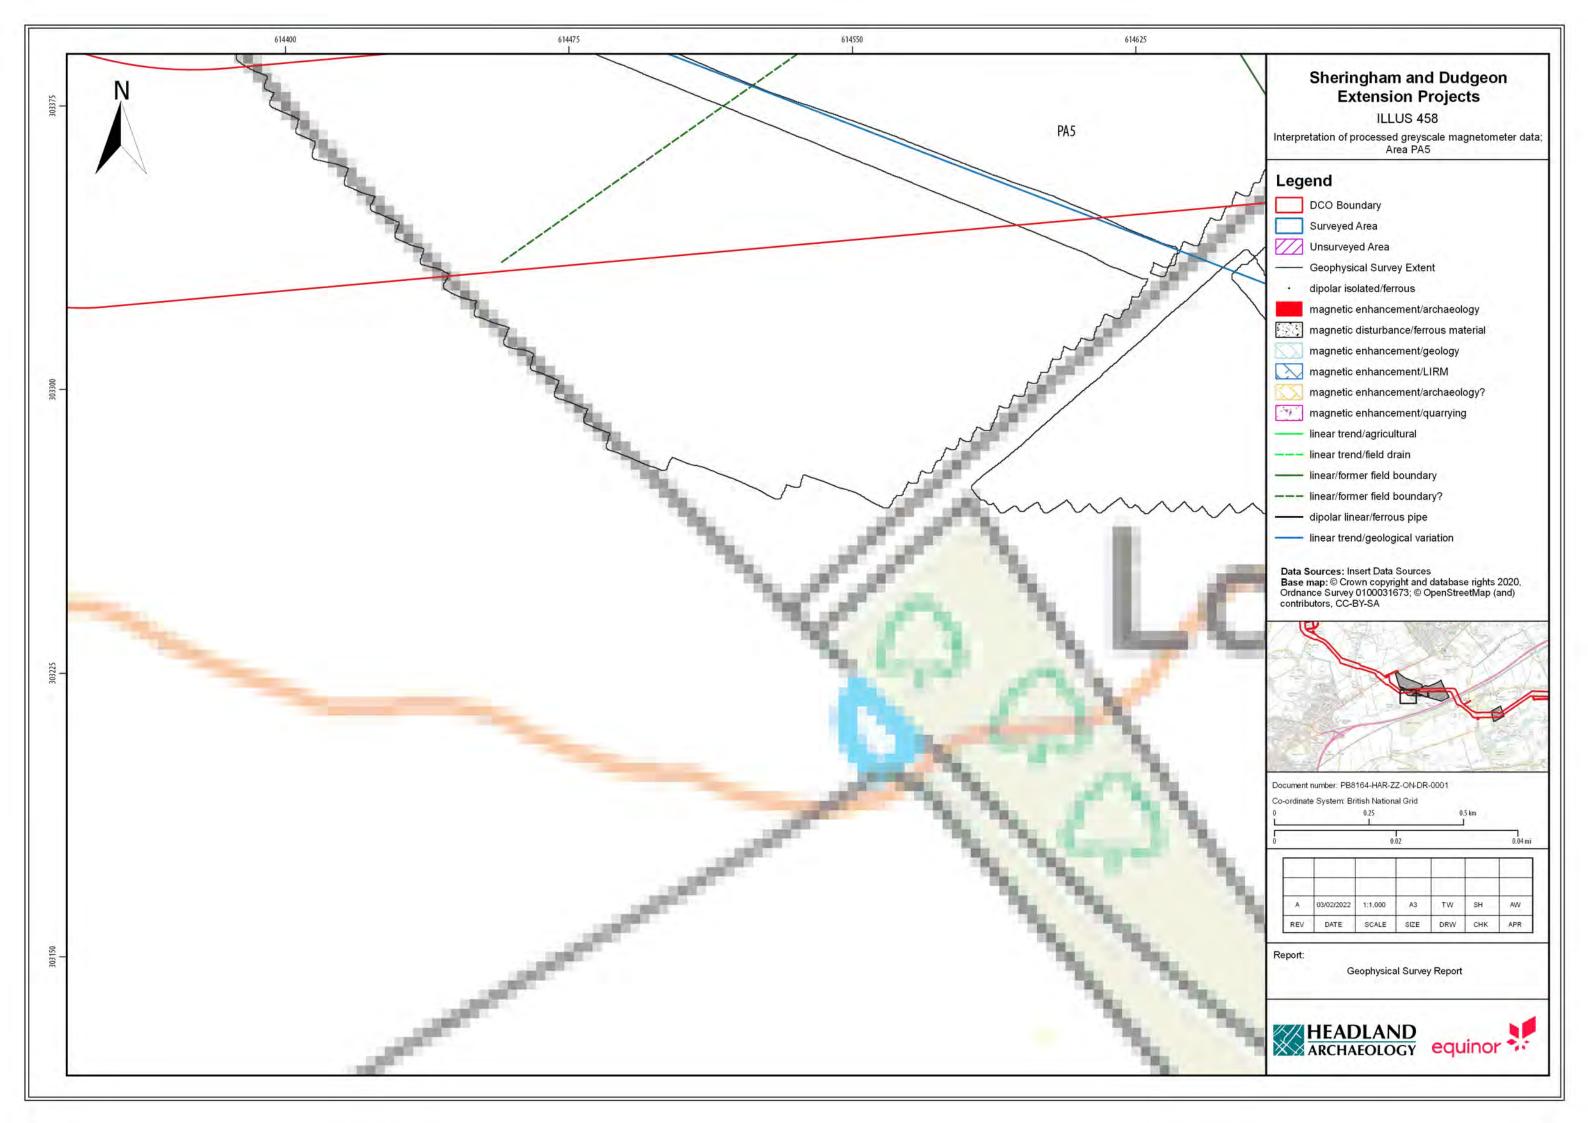

## Sheringham Shoal and Dudgeon Offshore Wind Farm Extension Projects

**Environmental Statement** 

## Volume 3

Appendix 21.6 - Priority Archaeological Geophysical Survey

August 2022 Document Reference: 6.3.21.6 APFP Regulation: 5(2)(a)

| Title: Sheringham Shoal and Dudgeon Offshore Wind Farm Extension Projects Environmental Statement Appendix 21.6: Priority Archaeological Geophysical Survey [Part 5 of 5] |                |             |
|---------------------------------------------------------------------------------------------------------------------------------------------------------------------------|----------------|-------------|
| PINS Document no.: 6.3.21.6                                                                                                                                               |                |             |
| Document no.:<br>C282-HD-Z-GA-00001                                                                                                                                       |                |             |
| Date:                                                                                                                                                                     | Classification |             |
| August 2022                                                                                                                                                               | Final          |             |
| Prepared by:                                                                                                                                                              |                |             |
| Royal HaskoningDHV                                                                                                                                                        |                |             |
| Approved by:                                                                                                                                                              |                | Date:       |
| Sarah Chandler, Equinor                                                                                                                                                   |                | August 2022 |