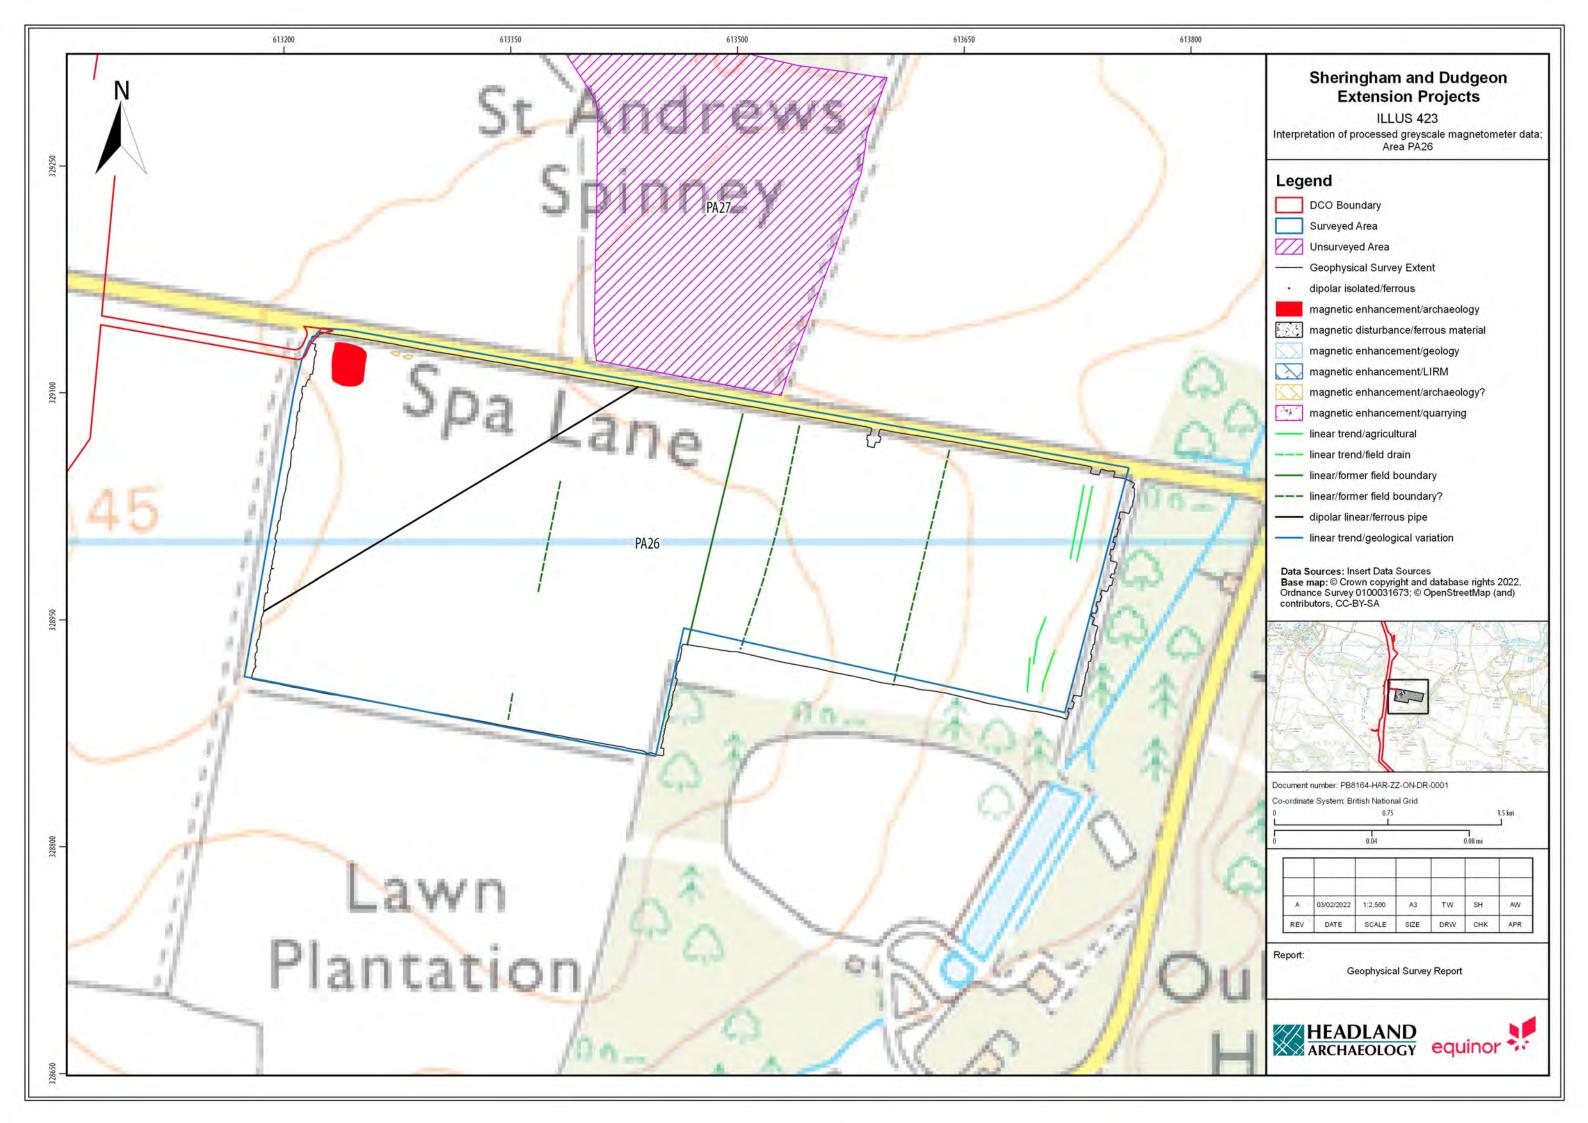

## Sheringham Shoal and Dudgeon Offshore Wind Farm Extension Projects

**Environmental Statement** 

## Volume 3

Appendix 21.6 - Priority Archaeological Geophysical Survey

August 2022 Document Reference: 6.3.21.6 APFP Regulation: 5(2)(a)

| Title: Sheringham Shoal and Dudgeon Offshore Wind Farm Extension Projects Environmental Statement Appendix 21.6: Priority Archaeological Geophysical Survey [Part 5 of 5] |                |             |
|---------------------------------------------------------------------------------------------------------------------------------------------------------------------------|----------------|-------------|
| PINS Document no.: 6.3.21.6                                                                                                                                               |                |             |
| Document no.:<br>C282-HD-Z-GA-00001                                                                                                                                       |                |             |
| Date:                                                                                                                                                                     | Classification |             |
| August 2022                                                                                                                                                               | Final          |             |
| Prepared by:                                                                                                                                                              |                |             |
| Royal HaskoningDHV                                                                                                                                                        |                |             |
| Approved by:                                                                                                                                                              |                | Date:       |
| Sarah Chandler, Equinor                                                                                                                                                   |                | August 2022 |