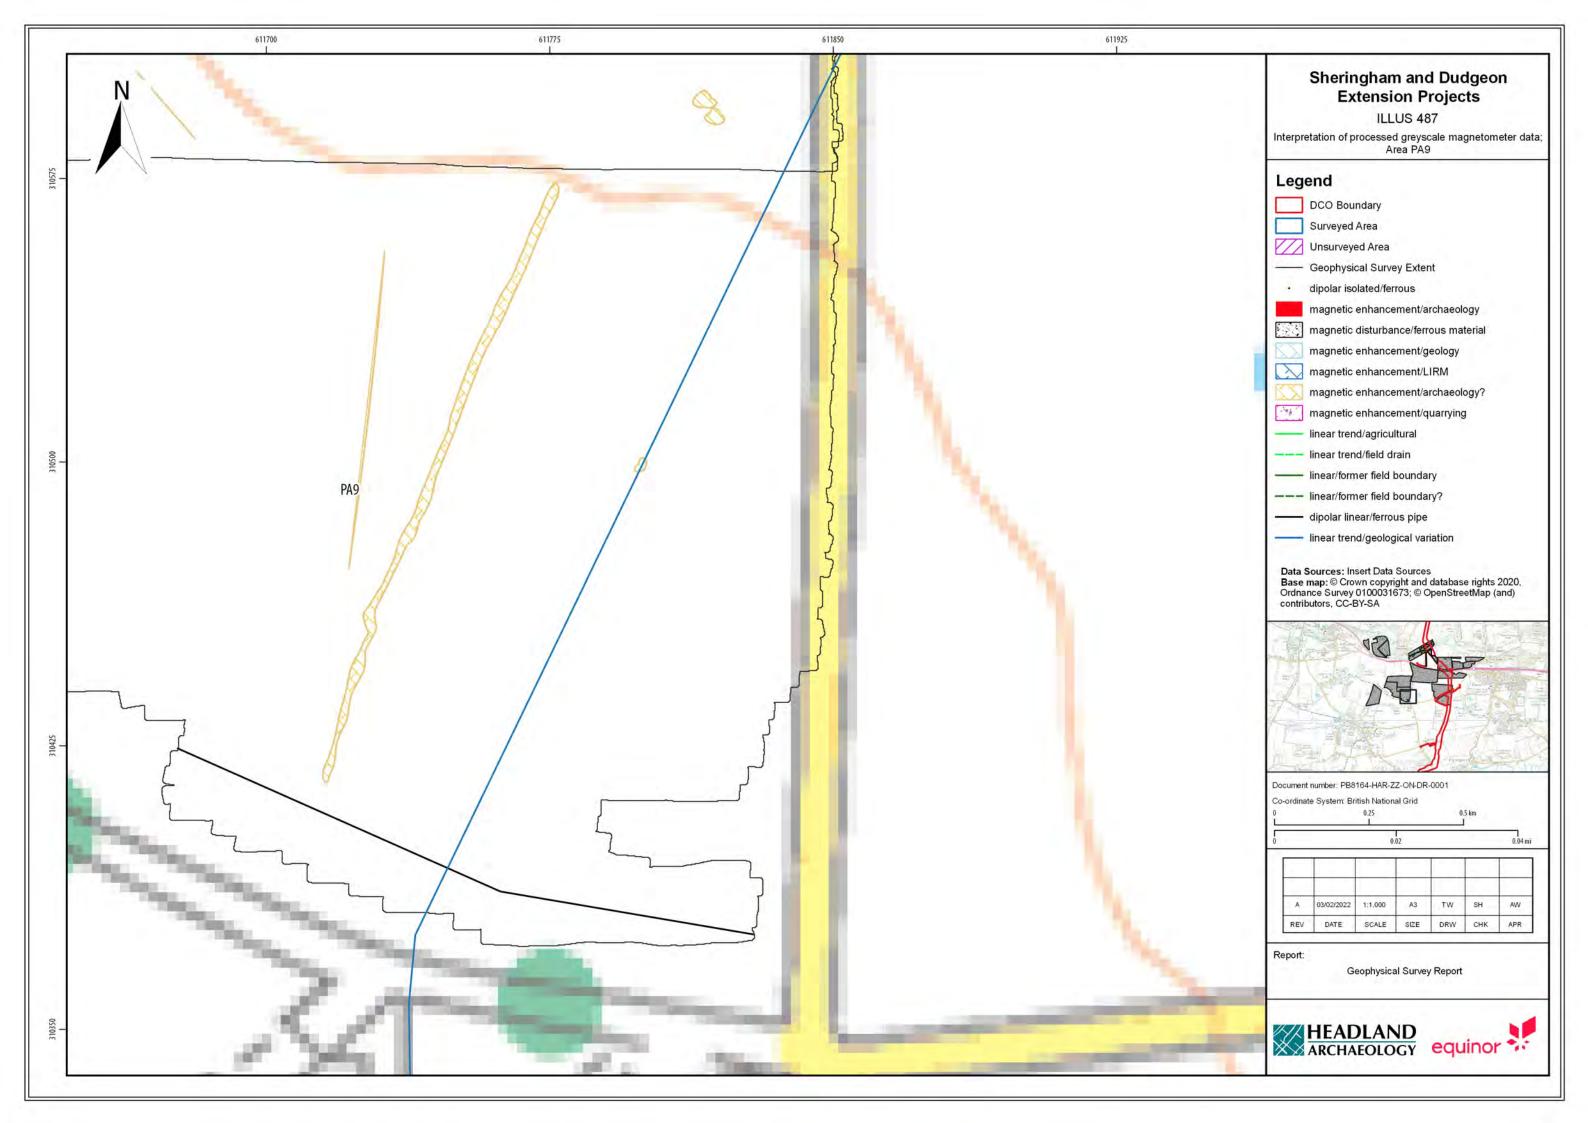

## Sheringham Shoal and Dudgeon Offshore Wind Farm Extension Projects

**Environmental Statement** 

## Volume 3

Appendix 21.6 - Priority Archaeological Geophysical Survey

August 2022 Document Reference: 6.3.21.6 APFP Regulation: 5(2)(a)

| Title: Sheringham Shoal and Dudgeon Offshore Wind Farm Extension Projects Environmental Statement Appendix 21.6: Priority Archaeological Geophysical Survey [Part 5 of 5] |                |             |
|---------------------------------------------------------------------------------------------------------------------------------------------------------------------------|----------------|-------------|
| PINS Document no.: 6.3.21.6                                                                                                                                               |                |             |
| Document no.:<br>C282-HD-Z-GA-00001                                                                                                                                       |                |             |
| Date:                                                                                                                                                                     | Classification |             |
| August 2022                                                                                                                                                               | Final          |             |
| Prepared by:                                                                                                                                                              |                |             |
| Royal HaskoningDHV                                                                                                                                                        |                |             |
| Approved by:                                                                                                                                                              |                | Date:       |
| Sarah Chandler, Equinor                                                                                                                                                   |                | August 2022 |