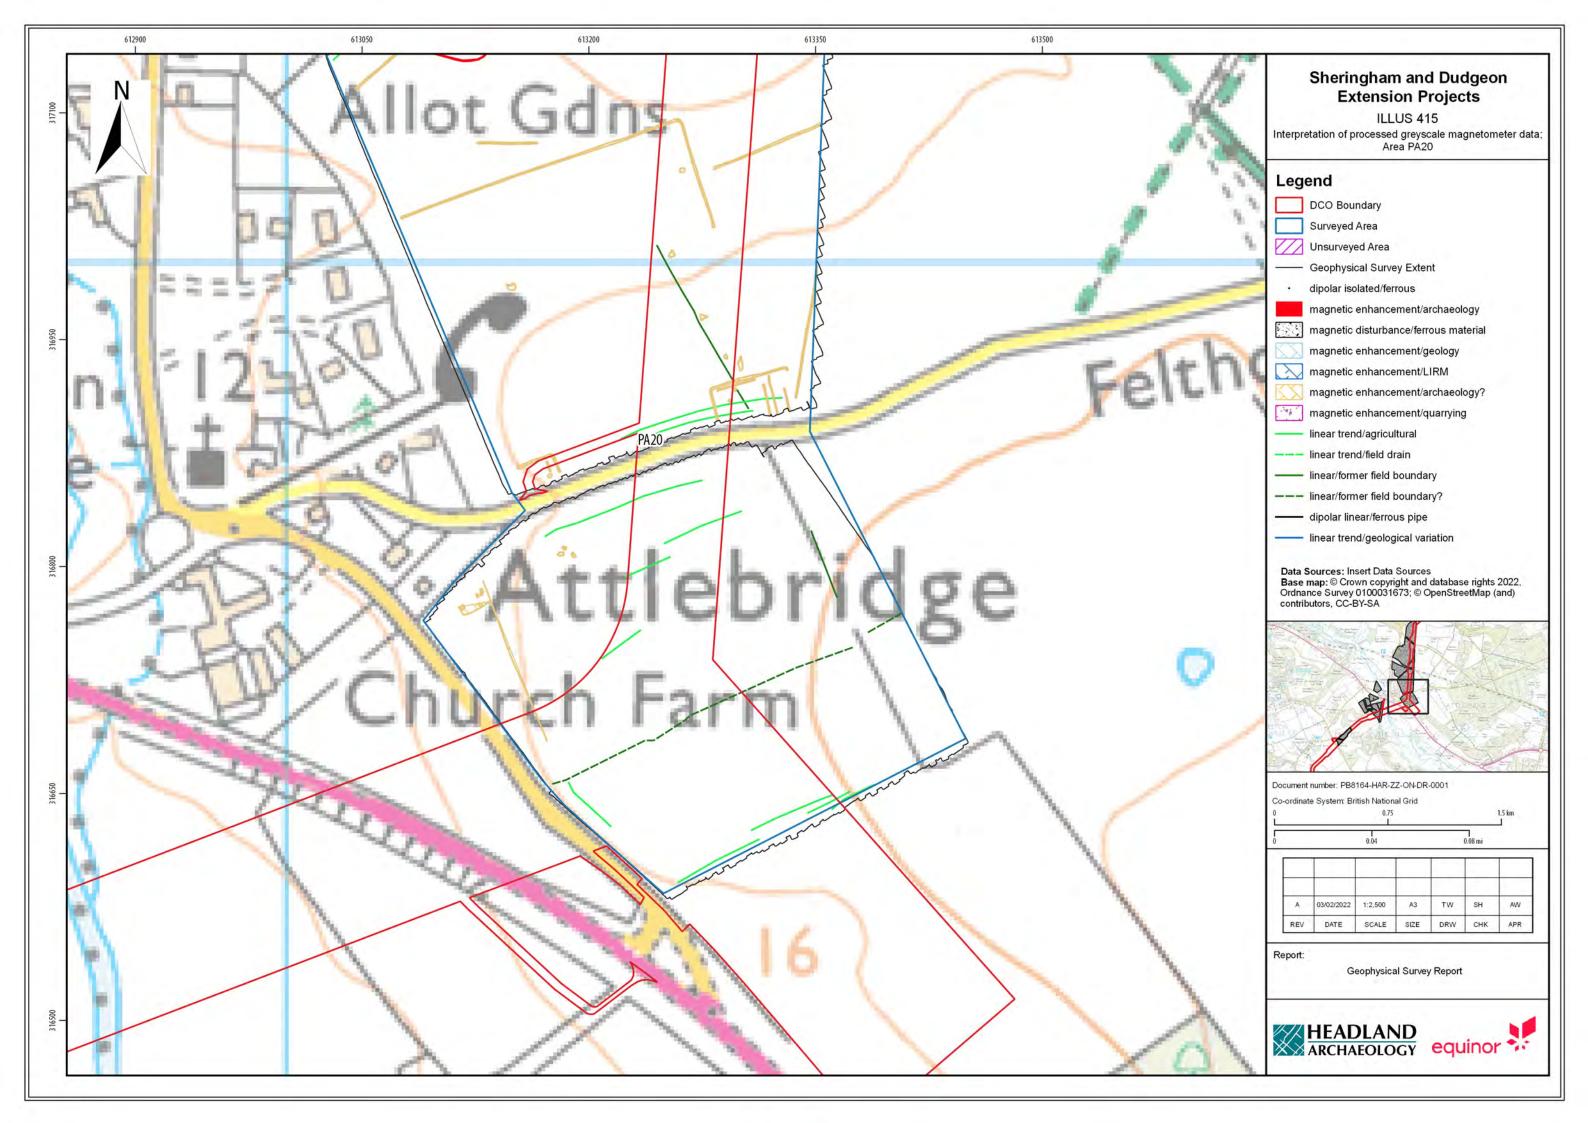

## Sheringham Shoal and Dudgeon Offshore Wind Farm Extension Projects

**Environmental Statement** 

## Volume 3

Appendix 21.6 - Priority Archaeological Geophysical Survey

August 2022 Document Reference: 6.3.21.6 APFP Regulation: 5(2)(a)

| Title: Sheringham Shoal and Dudgeon Offshore Wind Farm Extension Projects Environmental Statement Appendix 21.6: Priority Archaeological Geophysical Survey [Part 5 of 5] |                |             |
|---------------------------------------------------------------------------------------------------------------------------------------------------------------------------|----------------|-------------|
| PINS Document no.: 6.3.21.6                                                                                                                                               |                |             |
| Document no.:<br>C282-HD-Z-GA-00001                                                                                                                                       |                |             |
| Date:                                                                                                                                                                     | Classification |             |
| August 2022                                                                                                                                                               | Final          |             |
| Prepared by:                                                                                                                                                              |                |             |
| Royal HaskoningDHV                                                                                                                                                        |                |             |
| Approved by:                                                                                                                                                              |                | Date:       |
| Sarah Chandler, Equinor                                                                                                                                                   |                | August 2022 |