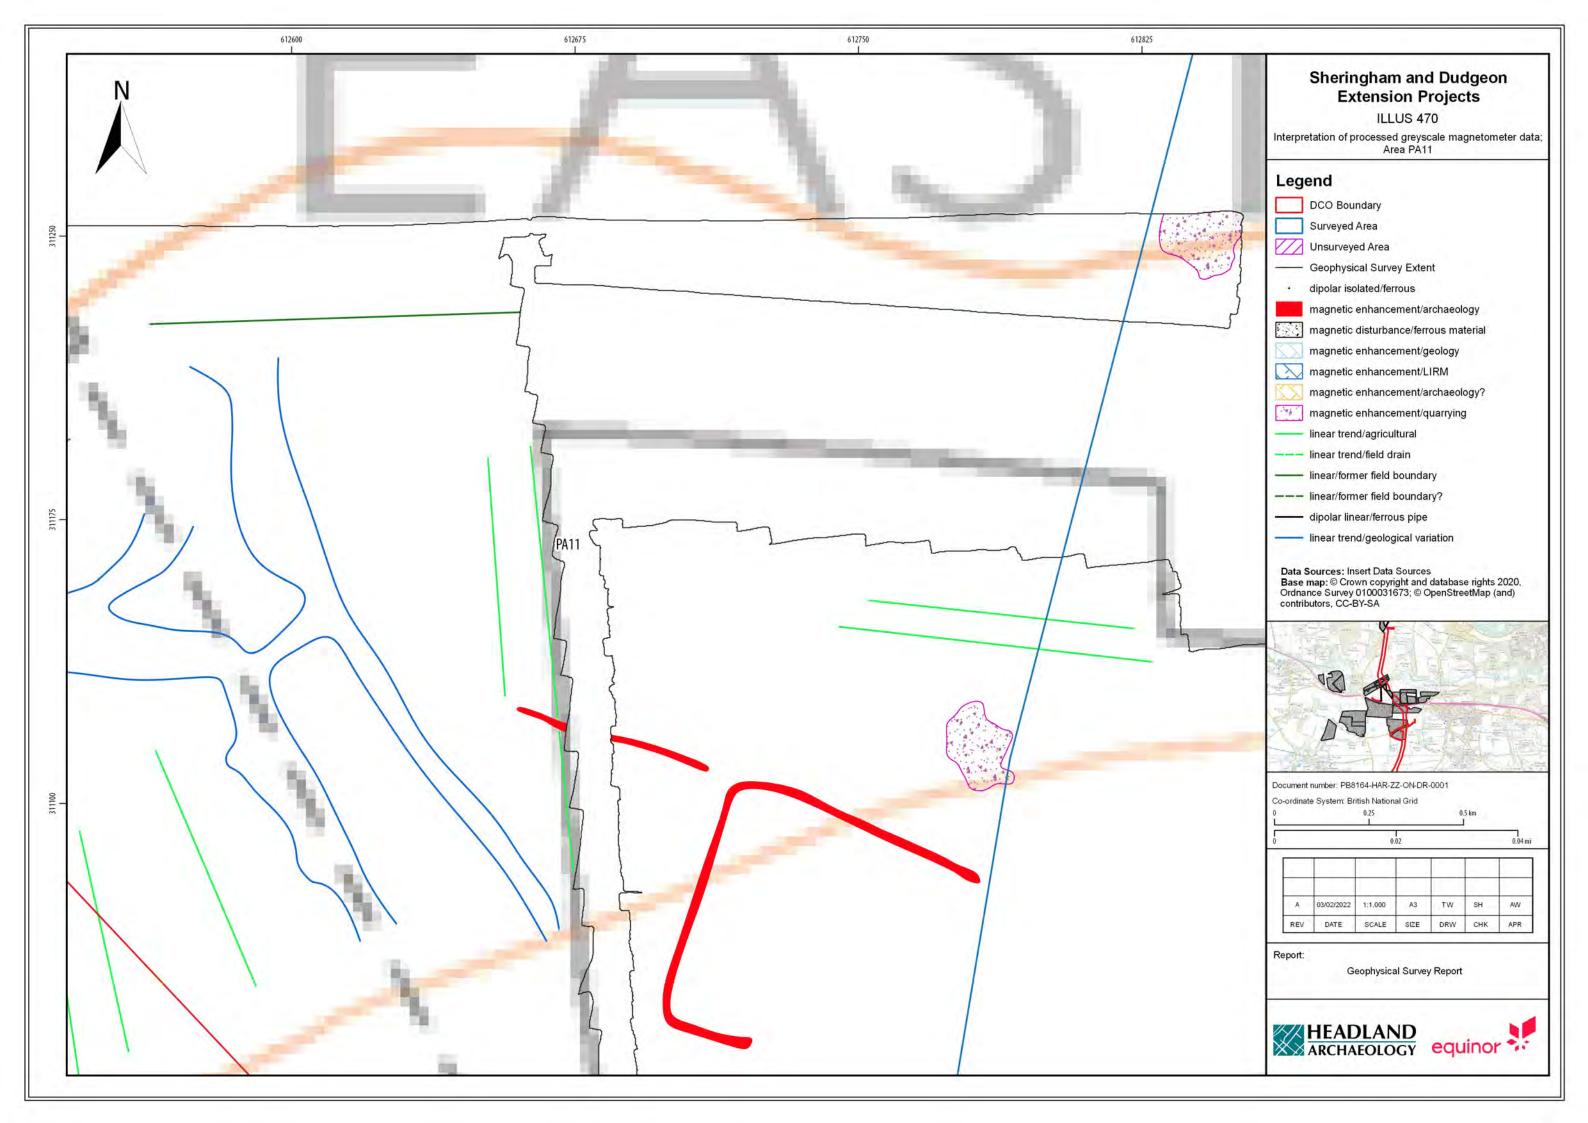

## Sheringham Shoal and Dudgeon Offshore Wind Farm Extension Projects

**Environmental Statement** 

## Volume 3

Appendix 21.6 - Priority Archaeological Geophysical Survey

August 2022 Document Reference: 6.3.21.6 APFP Regulation: 5(2)(a)

| Title: Sheringham Shoal and Dudgeon Offshore Wind Farm Extension Projects Environmental Statement Appendix 21.6: Priority Archaeological Geophysical Survey [Part 5 of 5] |                |             |
|---------------------------------------------------------------------------------------------------------------------------------------------------------------------------|----------------|-------------|
| PINS Document no.: 6.3.21.6                                                                                                                                               |                |             |
| Document no.:<br>C282-HD-Z-GA-00001                                                                                                                                       |                |             |
| Date:                                                                                                                                                                     | Classification |             |
| August 2022                                                                                                                                                               | Final          |             |
| Prepared by:                                                                                                                                                              |                |             |
| Royal HaskoningDHV                                                                                                                                                        |                |             |
| Approved by:                                                                                                                                                              |                | Date:       |
| Sarah Chandler, Equinor                                                                                                                                                   |                | August 2022 |