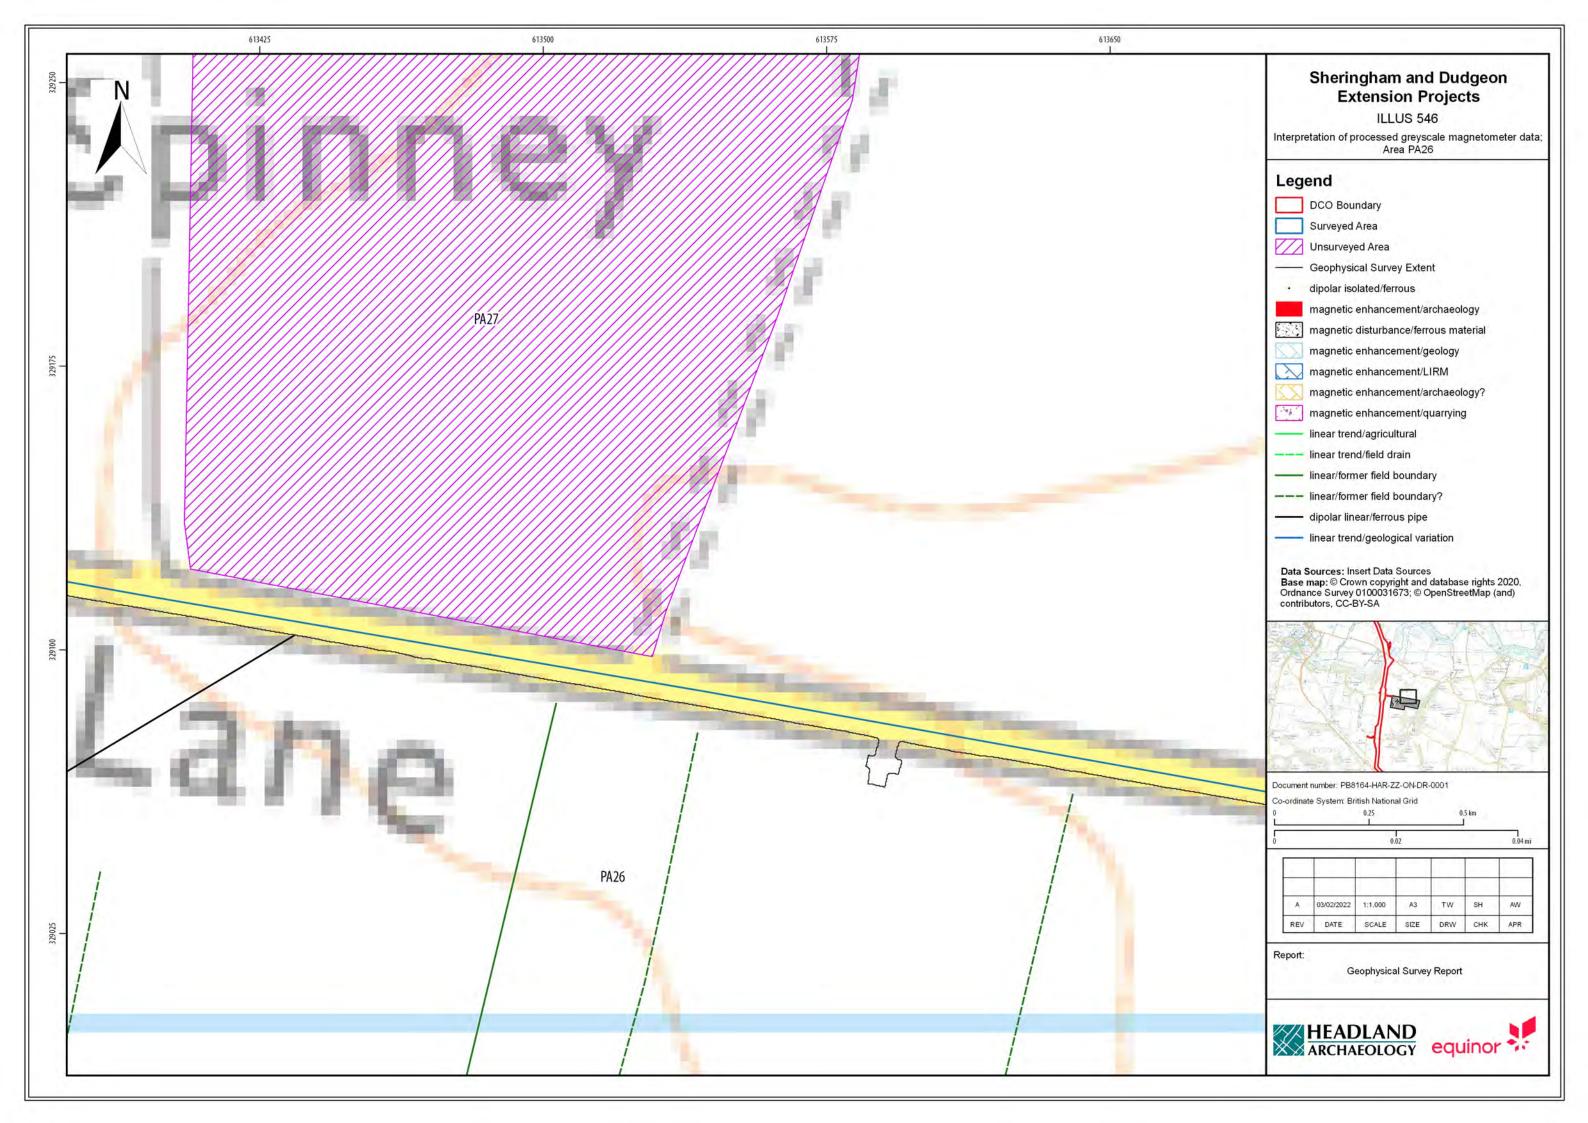

## Sheringham Shoal and Dudgeon Offshore Wind Farm Extension Projects

**Environmental Statement** 

## Volume 3

Appendix 21.6 - Priority Archaeological Geophysical Survey

August 2022 Document Reference: 6.3.21.6 APFP Regulation: 5(2)(a)

| Title: Sheringham Shoal and Dudgeon Offshore Wind Farm Extension Projects Environmental Statement Appendix 21.6: Priority Archaeological Geophysical Survey [Part 5 of 5] |                |             |
|---------------------------------------------------------------------------------------------------------------------------------------------------------------------------|----------------|-------------|
| PINS Document no.: 6.3.21.6                                                                                                                                               |                |             |
| Document no.:<br>C282-HD-Z-GA-00001                                                                                                                                       |                |             |
| Date:                                                                                                                                                                     | Classification |             |
| August 2022                                                                                                                                                               | Final          |             |
| Prepared by:                                                                                                                                                              |                |             |
| Royal HaskoningDHV                                                                                                                                                        |                |             |
| Approved by:                                                                                                                                                              |                | Date:       |
| Sarah Chandler, Equinor                                                                                                                                                   |                | August 2022 |